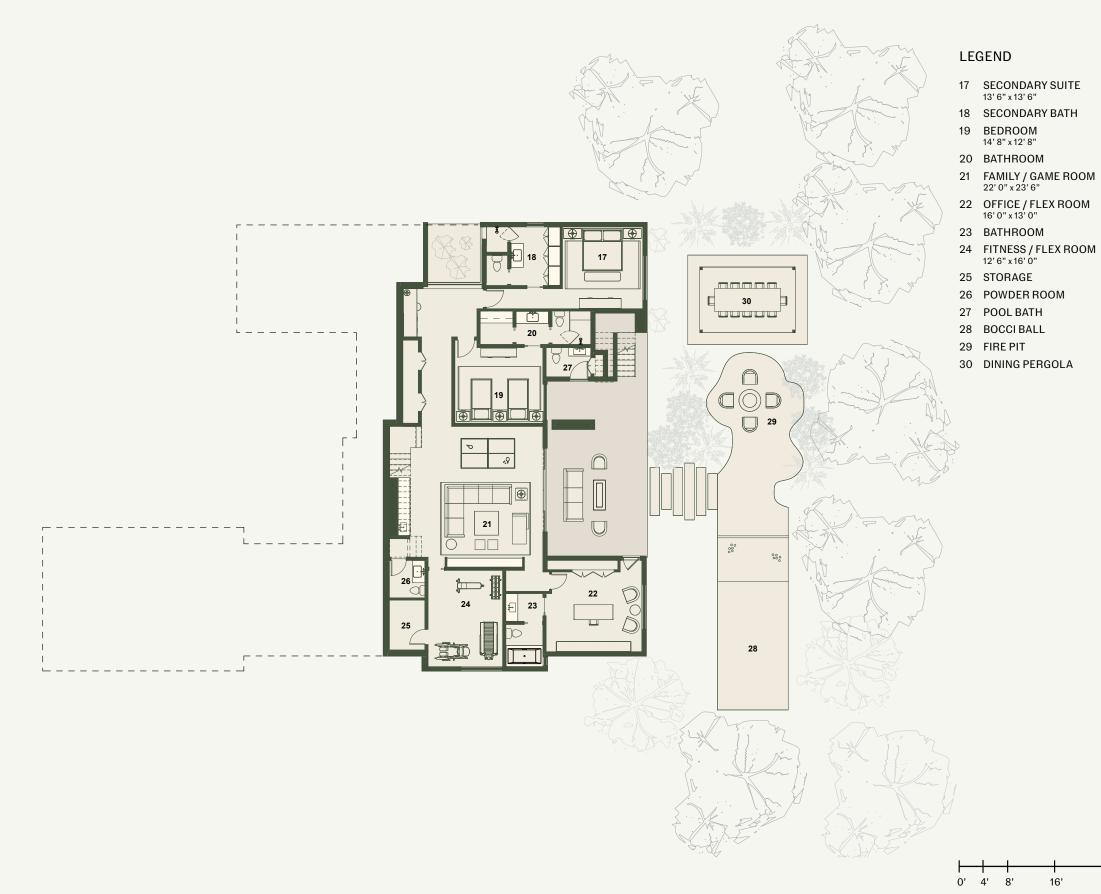

#### **HOME FEATURES**

- SPACIOUS INDOOR ENTERTAINMENT AREAS CONNECTED TO THE OUTDOOR LIVING
- PRIVATE DINING SPACE
- ADAPTIVE FLEX SPACES
- WALK-IN PANTRY & WET BAR
- PRIVATE OUTDOOR PATIOS & TERRACE OFF PRIMARY SUITES
- HOME OFFICE
- MULTIPLE INTIMATE LIVING SPACES
- 3 CAR GARAGE

#### AREA BREAKDOWN

| UPPER LEVEL              | 1,882 f |
|--------------------------|---------|
| MAIN LEVEL               | 3,001 f |
| TOTAL CONDITIONED AREA   | 4,883 f |
| GARAGE & MECHANICAL      | 862 f   |
| COVERED TERRACES         | 1,051 f |
| TOTAL UNCONDITIONED AREA | 1,913 f |

#### LEGEND

- 17 GAME ROOM 21' 6" x 22'-0"
- 18 BEDROOM 15'-3" x 15'-11"
- 19 BATHROOM
- 20 OFFICE / FLEX ROOM 17'-9" x 12'-11"
- 21 STORAGE
- 22 POWDER ROOM
- 23 SECONDARY SUITE 15'-9" x 17'-3"
- 24 SECONDARY SUITE BATH
- 25 SECONDARY WALK-IN CLOSET