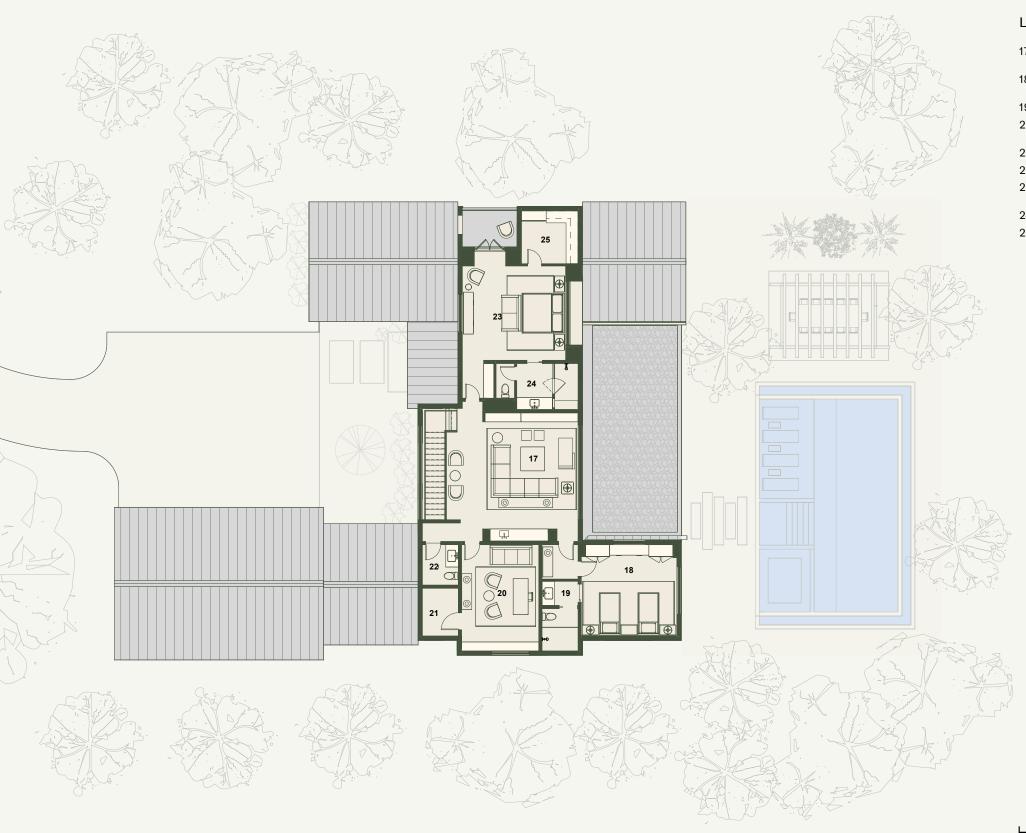

## UPPER LEVEL FLOOR PLAN

#### **HOME FEATURES**

- SPACIOUS INDOOR ENTERTAINMENT AREAS CONNECTED TO THE OUTDOOR LIVING
- PRIVATE DINING SPACE
- ADAPTIVE FLEX SPACES
- WALK-IN PANTRY & WET BAR
- PRIVATE OUTDOOR PATIOS & TERRACE OFF PRIMARY SUITES
- HOME OFFICE
- MULTIPLE INTIMATE LIVING SPACES
- 3 CAR GARAGE

#### AREA BREAKDOWN

| UPPER LEVEL              | 1,882 f |
|--------------------------|---------|
| MAIN LEVEL               | 3,001 f |
| TOTAL CONDITIONED AREA   | 4,883 f |
| GARAGE & MECHANICAL      | 862 f   |
| COVERED TERRACES         | 1,051 f |
| TOTAL UNCONDITIONED AREA | 1,913 f |

#### LEGEND

- 17 GAME ROOM 21' 6" x 22'-0"
- 18 BEDROOM 15'-3" x 15'-11"
- 19 BATHROOM
- 20 OFFICE / FLEX ROOM 17'-9" x 12'-11"
- 21 STORAGE
- 22 POWDER ROOM
- 23 SECONDARY SUITE 15'-9" x 17'-3"
- 24 SECONDARY SUITE BATH
- 25 SECONDARY WALK-IN CLOSET