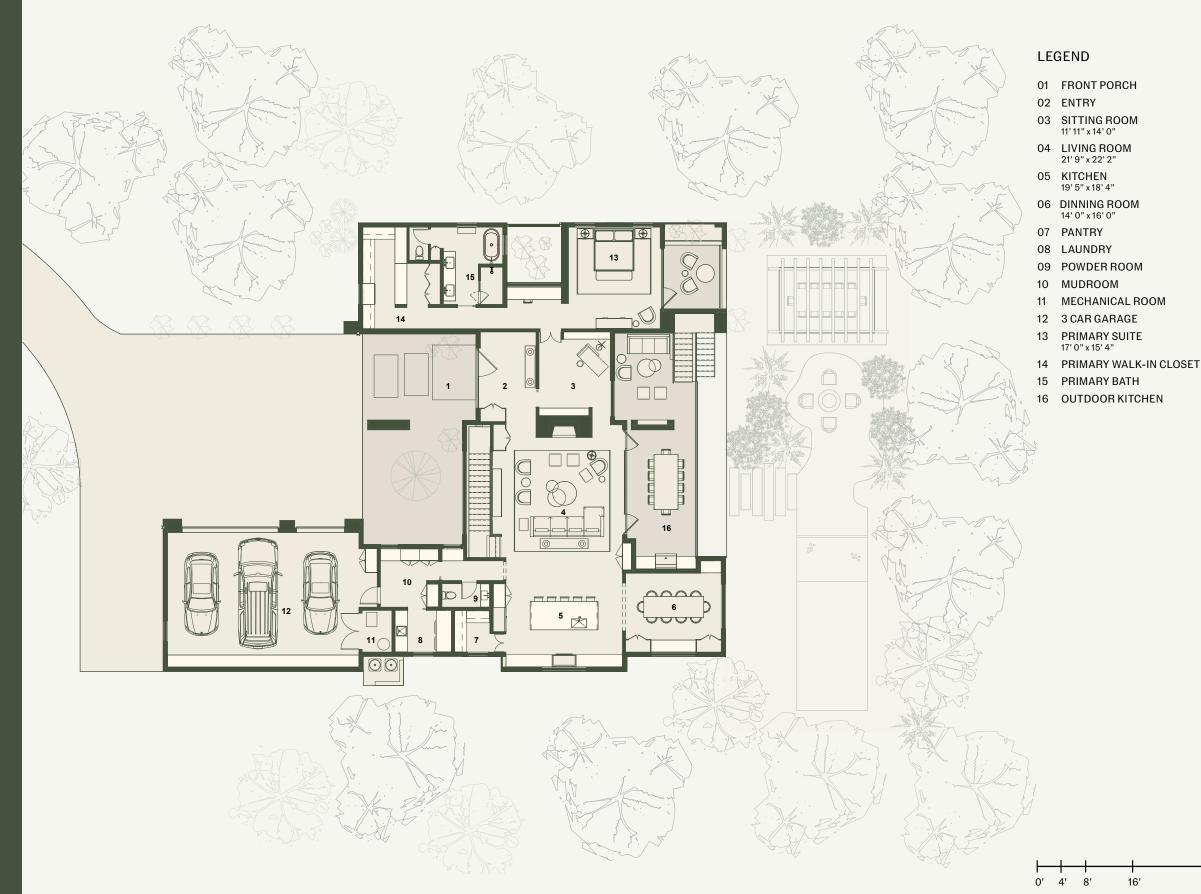

#### MAIN LEVEL FLOOR PLAN HOME FEATURES

- SPACIOUS INDOOR ENTERTAINMENT AREAS CONNECTED TO THE OUTDOOR LIVING
- PRIVATE DINING SPACE
- ADAPTIVE FLEX SPACES
- WALK-IN PANTRY & WET BAR
- PRIVATE OUTDOOR PATIOS & TERRACE OFF PRIMARY SUITES
- HOME OFFICE
- MULTIPLE INTIMATE LIVING SPACES
- 3 CAR GARAGE

#### AREA BREAKDOWN

| UPPER LEVEL              | 1,882 ft |
|--------------------------|----------|
| MAIN LEVEL               | 3,001 ft |
| TOTAL CONDITIONED AREA   | 4,883 ft |
| GARAGE & MECHANICAL      | 862 ft   |
| COVERED TERRACES         | 1,051 ft |
| TOTAL UNCONDITIONED AREA | 1,913 ft |

#### LEGEND

- 01 FRONT PORCH
- 02 ENTRY
- 03 SITTING ROOM 13'-10" x 11'-10"
- 04 LIVING ROOM 22'-1" x 22'-2"
- 05 KITCHEN 17'-9" x 19'-5"
- 06 DINING ROOM 12'-11" x 15'-11"
- 07 PANTRY
- 08 LAUNDRY
- 09 POWDER ROOM
- 10 MUDROOM
- 11 MECHANICAL ROOM
- 12 3 CAR GARAGE
- 13 PRIMARY SUITE 17'-0" x 16'-9"
- 14 PRIMARY WALK-IN CLOSET
- 15 PRIMARY BATH
- 16 OUTDOOR KITCHEN