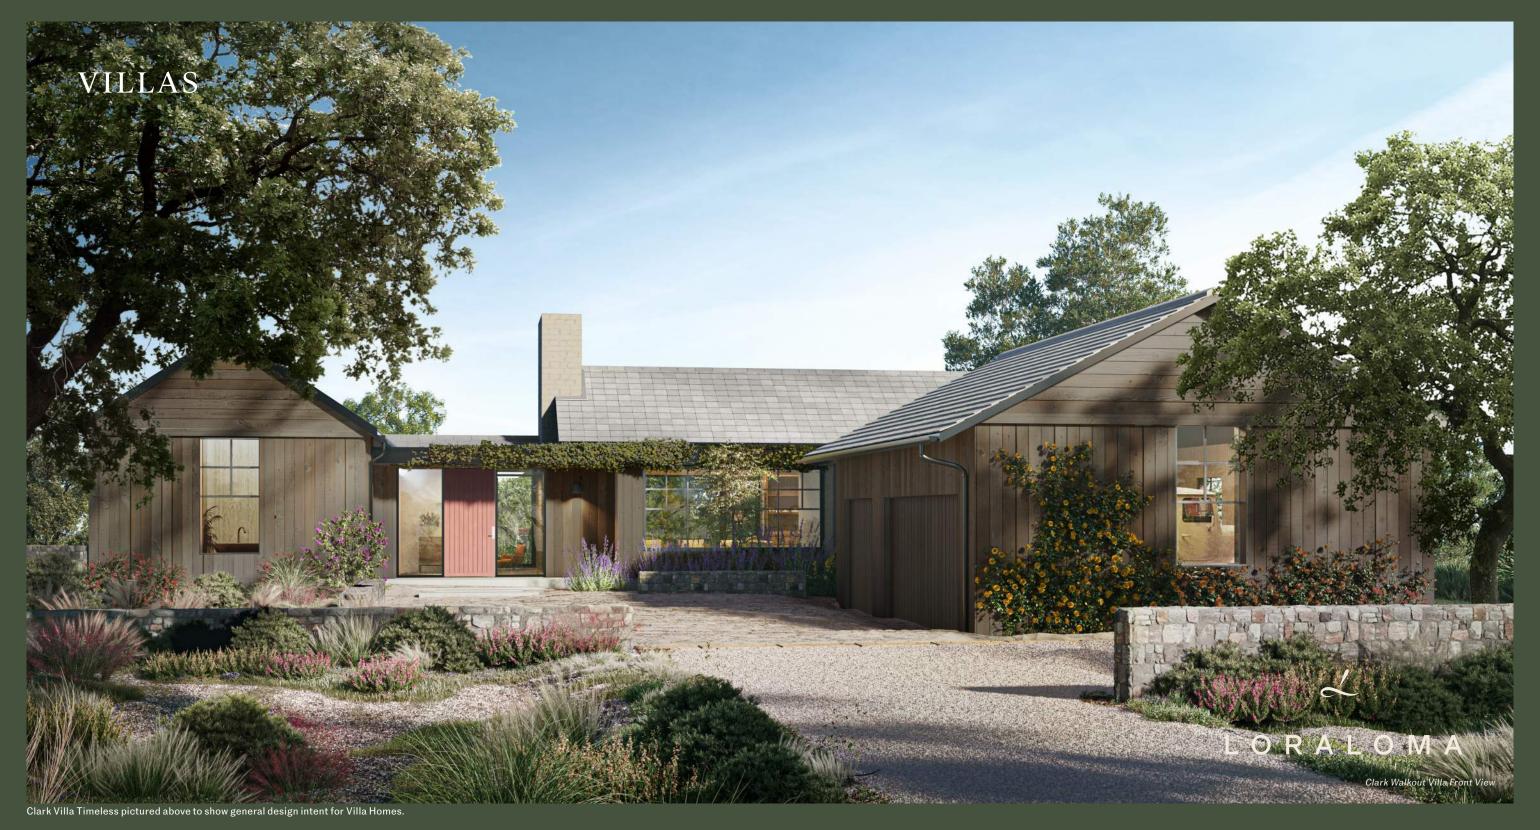

## **VILLAS**

CLARK 4 BEDROOM, 5.5 BATHROOM WALKOUT

Designed to evolve with the times, the Villa is balanced in aesthetics and approach to working with the land, not against it. Like all residences in Loraloma, this home is designed for discovery and delight changing views, unique features, and everyday spaces elevated with ingenuity and purpose. Each Villa is thoughtfully sited with optimized, protected views and minimal exposure to the sun while still allowing for plenty of natural light. With choices between Modern and Timeless designs, both offer access to all three bedrooms on the main level creating an intentional connection that compliments a variety of family needs and lifestyles. Outdoor, find your own oasis in the beautiful Live Oaks, with only a short walk to the amenity-rich campus of Limestone Gulch.

The Villas offer the most flexible floor plan to accommodate families of all sizes and stages.

Clark Villa Timeless pictured above to show general design intent for Villa Homes.

## VILLAS

CLARK 4 BEDROOM, 5.5 BATHROOM WALKOUT

#### **KEY FEATURES**

- SPACIOUS INDOOR ENTERTAINMENT AREAS CONNECTED TO THE OUTDOOR LIVING
- PRIVATE DINING SPACE
- ADAPTIVE FLEX SPACES
- PRIVATE OUTDOOR TERRACE OFF PRIMARY SUITE
- HOME OFFICE
- MULTIPLE INTIMATE LIVING SPACES (READING NOOKS, POCKET OFFICES)
- THOUGHTFUL AND ORGANIZED STORAGE
- DEDICATED LAUNDRY AND PANTRY
- 2-3 CAR GARAGE

Clark VIIIa Timeless pictured above to show general design intent for Villa Homes.

WALKOUT VILLA 4 BEDROOM, 5.5 BATHROOM