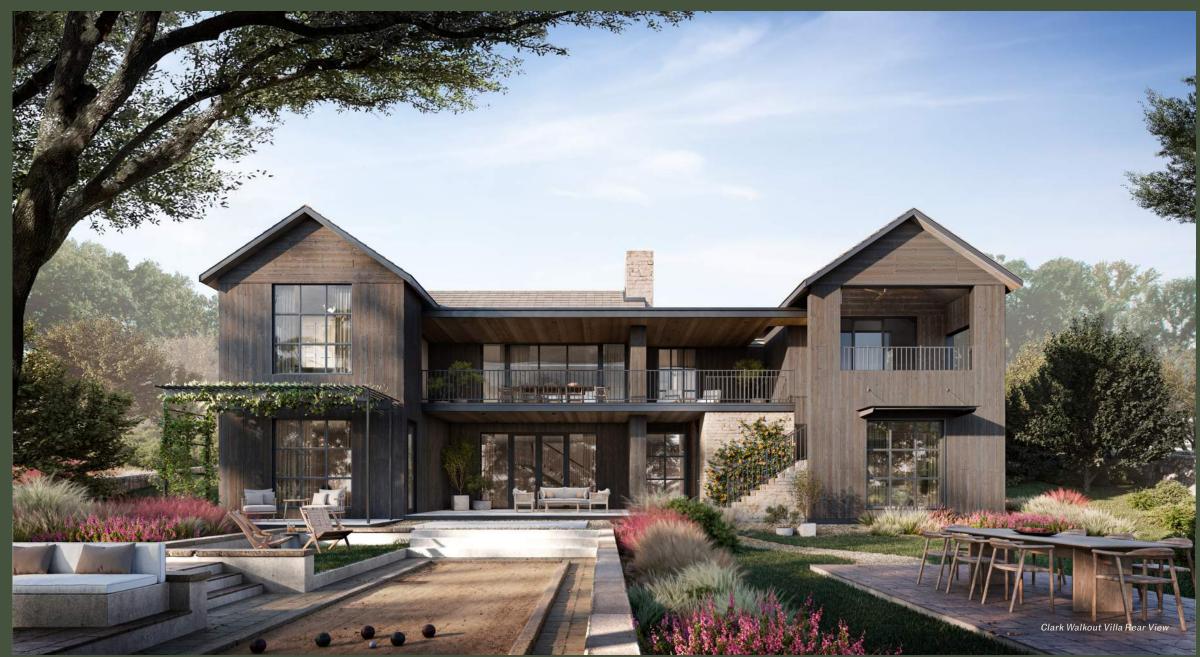

## **VILLAS**

CLARK 4 BEDROOM, 5.5 BATHROOM WALKOUT

Designed to evolve with the times, the Villa is balanced in aesthetics and approach to working with the land, not against it. Like all residences in Loraloma, this home is designed for discovery and delight changing views, unique features, and everyday spaces elevated with ingenuity and purpose. Each Villa is thoughtfully sited with optimized, protected views and minimal exposure to the sun while still allowing for plenty of natural light. With choices between Modern and Timeless designs, both offer access to all three bedrooms on the main level creating an intentional connection that compliments a variety of family needs and lifestyles. Outdoor, find your own oasis in the beautiful Live Oaks, with only a short walk to the amenity-rich campus of Limestone Gulch.

The Villas offer the most flexible floor plan to accommodate families of all sizes and stages.

Clark Villa Timeless pictured above to show general design intent for Villa Homes.