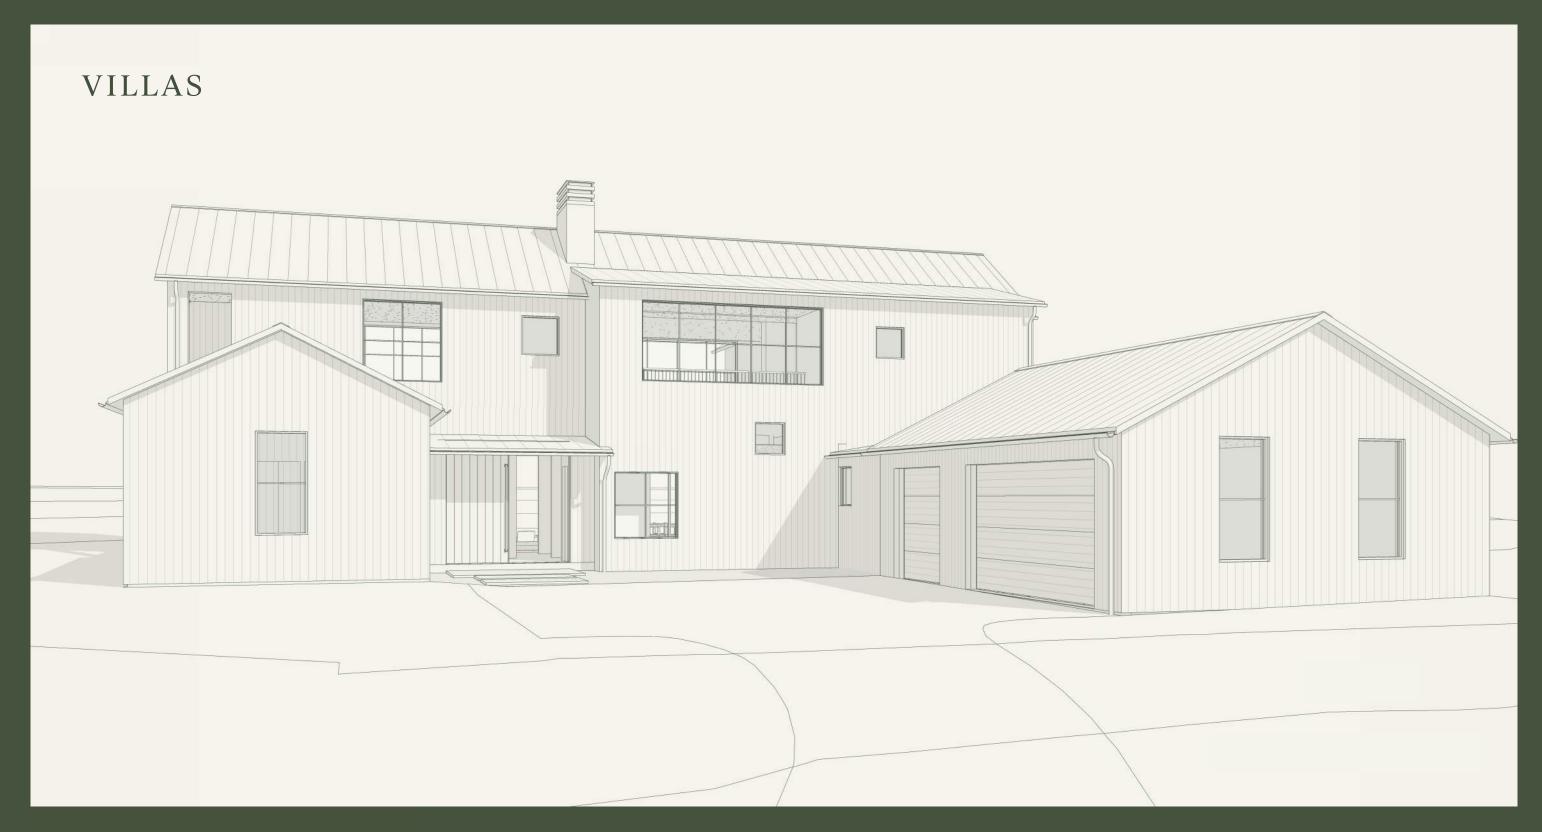

## **VILLAS**

CLARK 3 BEDROOM, 4 BATHROOM **TWO STORY** 

Designed to evolve with the times, the Villa is balanced in aesthetics and approach to working with the land, not against it. Like all residences in Loraloma, this home is designed for discovery and delight changing views, unique features, and everyday spaces elevated with ingenuity and purpose. Each Villa is thoughtfully sited with optimized, protected views and minimal exposure to the sun while still allowing for plenty of natural light. With choices between Modern and Timeless designs, both offer access to all three bedrooms on the main level creating an intentional connection that compliments a variety of family needs and lifestyles. Outdoor, find your own oasis in the beautiful Live Oaks, with only a short walk to the amenity-rich campus of Limestone Gulch.

The Villas offer the most flexible floor plan to accommodate families of all sizes and stages.

Clark Villa Two-Story pictured above to show general design intent for Villa Homes.