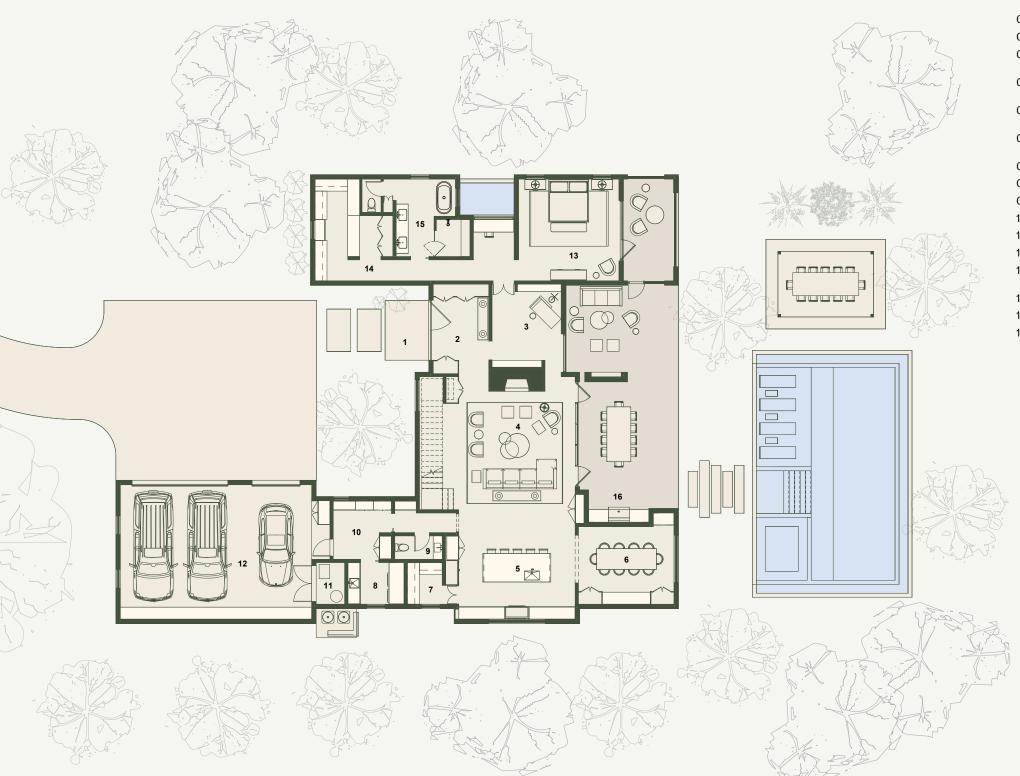

#### MAIN LEVEL FLOOR PLAN HOME FEATURES

- SPACIOUS INDOOR ENTERTAINMENT AREAS CONNECTED TO THE OUTDOOR LIVING
- PRIVATE DINING SPACE
- ADAPTIVE FLEX SPACES
- WALK-IN PANTRY & WET BAR
- PRIVATE OUTDOOR PATIOS & TERRACE OFF PRIMARY SUITES
- HOME OFFICE
- MULTIPLE INTIMATE LIVING SPACES
- 3 CAR GARAGE

#### AREA BREAKDOWN

| UPPER LEVEL              | 1,882 ft |
|--------------------------|----------|
| MAIN LEVEL               | 3,001 ft |
| TOTAL CONDITIONED AREA   | 4,883 ft |
| GARAGE & MECHANICAL      | 862 ft   |
| COVERED TERRACES         | 1,051 ft |
| TOTAL UNCONDITIONED AREA | 1,913 ft |

#### LEGEND

- 01 FRONT PORCH
- 02 ENTRY
- 03 SITTING ROOM 13'-10" x 11'-10"
- 04 LIVING ROOM 22'-1" x 22'-2"
- 05 KITCHEN 17'-9" x 19'-5"
- 06 DINING ROOM 12'-11" x 15'-11"
- 07 PANTRY
- 08 LAUNDRY
- 09 POWDER ROOM
- 10 MUDROOM
- 11 MECHANICAL ROOM
- 12 3 CAR GARAGE
- 13 PRIMARY SUITE 17'-0" x 16'-9"
- 14 PRIMARY WALK-IN CLOSET
- 15 PRIMARY BATH
- 16 OUTDOOR KITCHEN