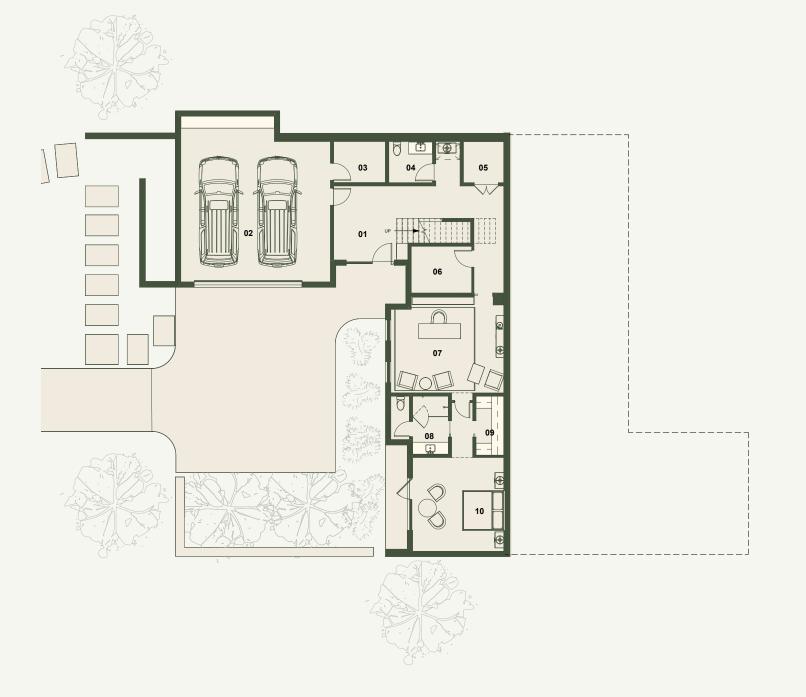

## LOWER LEVEL FLOOR PLAN HOME FEATURES

- ENTRY AT LOWER AND MAIN LEVEL
- ADAPTIVE FLEX SPACES
- OUTDOOR KITCHEN & DINING
- SPACIOUS INDOOR ENTERTAINMENT AREAS CONNECTED TO THE OUTDOOR LIVING
- PRIVATE DINNING SPACE
- ADAPTIVE FLEX SPACES
- HOME OFFICE
- MULTIPLE INTIMATE LIVING SPACES
- 2 CAR GARAGE

#### AREA BREAKDOWN

| LOWER LEVEL              | 1,499ft  |
|--------------------------|----------|
| MAIN LEVEL               | 3,474 ft |
| TOTAL CONDITIONED AREA   | 4,973 ft |
| GARAGE & MECHANICAL      | 779 ft   |
| COVERED TERRACES         | 1,306 ft |
| TOTAL UNCONDITIONED AREA | 2,085 ft |

#### LEGEND

- 01 RESIDENT ENTRY & MUDROOM
- 02 GARAGE
- 03 STORAGE
- 04 POWDER ROOM
- 05 STORAGE
- 06 STORAGE & MECHANICAL
- 07 OFFICE 16'1" x 18'10"
- 08 BATHROOM
- 09 CLOSET
- 10 BEDROOM