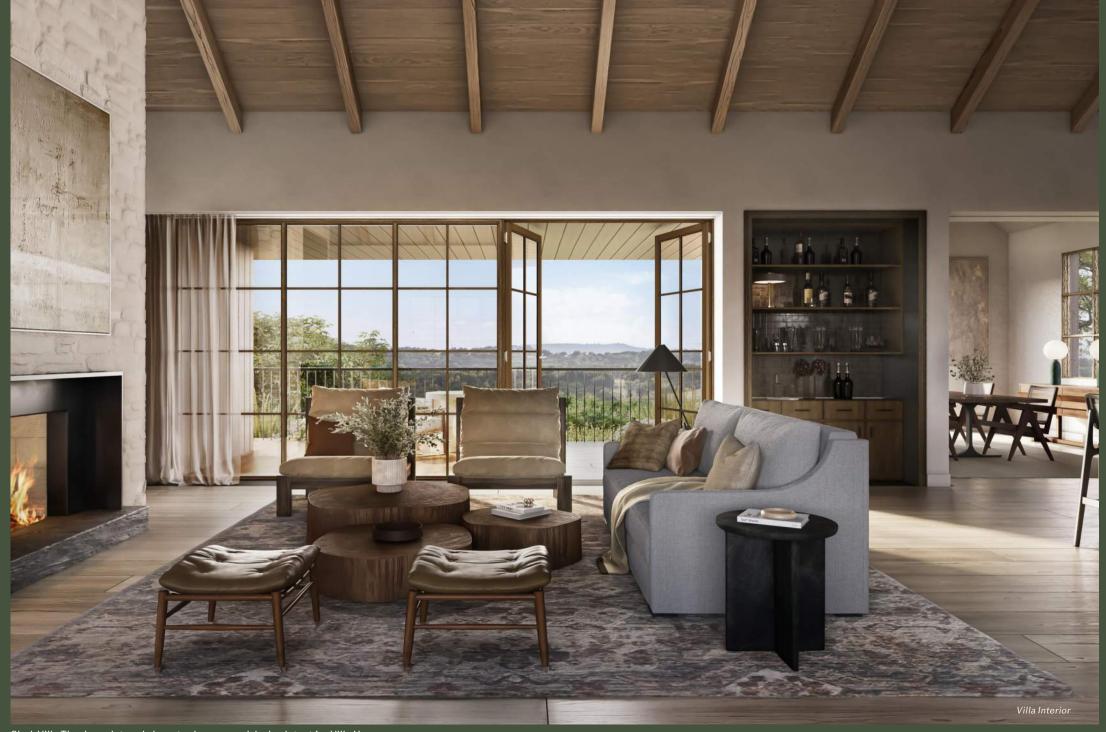

## **VILLAS**

HANCOCK 4 BEDROOM, 5 BATHROOM WALK-UP VILLA

Designed to evolve with the times, the Villa is balanced in aesthetics and approach to working with the land, not against it. Like all residences in Loraloma, this home is designed for discovery and delight changing views, unique features, and everyday spaces elevated with ingenuity and purpose. Each Villa is thoughtfully sited with optimized, protected views and minimal exposure to the sun while still allowing for plenty of natural light. With choices between Modern and Timeless designs, both offer access to all three bedrooms on the main level creating an intentional connection that compliments a variety of family needs and lifestyles. Outdoor, find your own oasis in the beautiful Live Oaks, with only a short walk to the amenity-rich campus of Limestone Gulch.

#### **KEY FEATURES**

- SPACIOUS INDOOR ENTERTAINMENT AREAS CONNECTED TO THE OUTDOOR LIVING
- PRIVATE DINING SPACE
- ADAPTIVE FLEX SPACES
- PRIVATE OUTDOOR TERRACE OFF PRIMARY SUITE
- HOME OFFICE
- MULTIPLE INTIMATE LIVING SPACES (READING NOOKS, POCKET OFFICES)
- THOUGHTFUL AND ORGANIZED STORAGE
- DEDICATED LAUNDRY AND PANTRY
- 2-3 CAR GARAGE