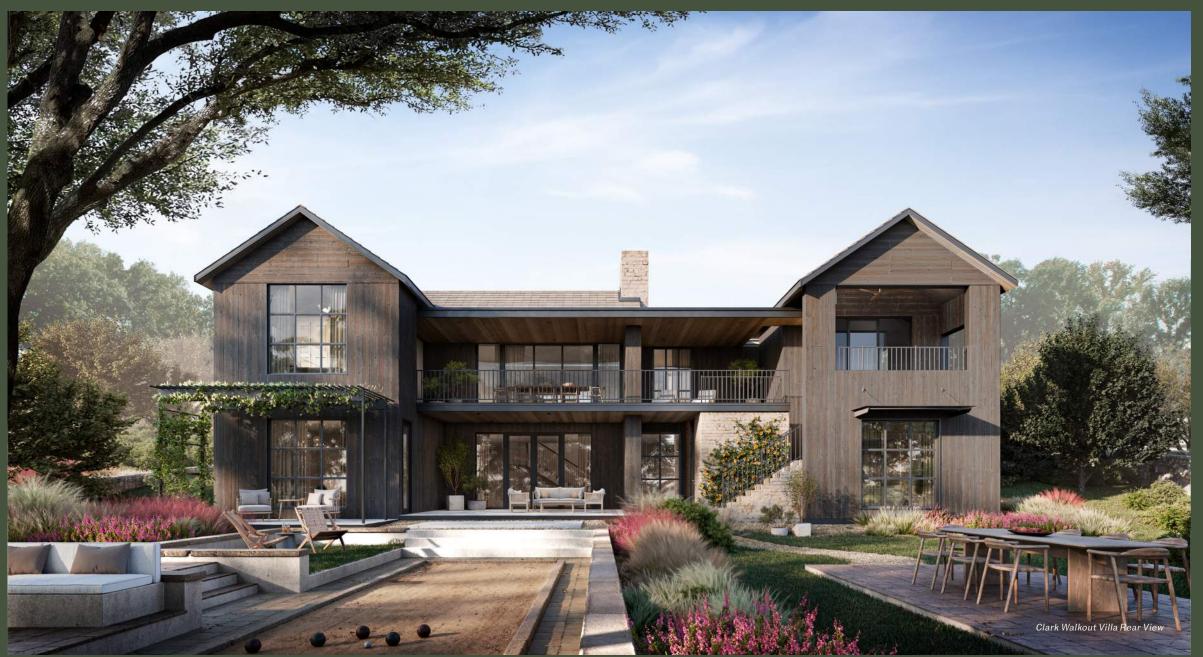

## **VILLAS**

HANCOCK 4 BEDROOM, 5 BATHROOM WALK-UP VILLA

Designed to evolve with the times, the Villa is balanced in aesthetics and approach to working with the land, not against it. Like all residences in Loraloma, this home is designed for discovery and delight changing views, unique features, and everyday spaces elevated with ingenuity and purpose. Each Villa is thoughtfully sited with optimized, protected views and minimal exposure to the sun while still allowing for plenty of natural light. With choices between Modern and Timeless designs, both offer access to all three bedrooms on the main level creating an intentional connection that compliments a variety of family needs and lifestyles. Outdoor, find your own oasis in the beautiful Live Oaks, with only a short walk to the amenity-rich campus of Limestone Gulch.

Clark VIIIa Timeless pictured above to show general design intent for Villa Homes.