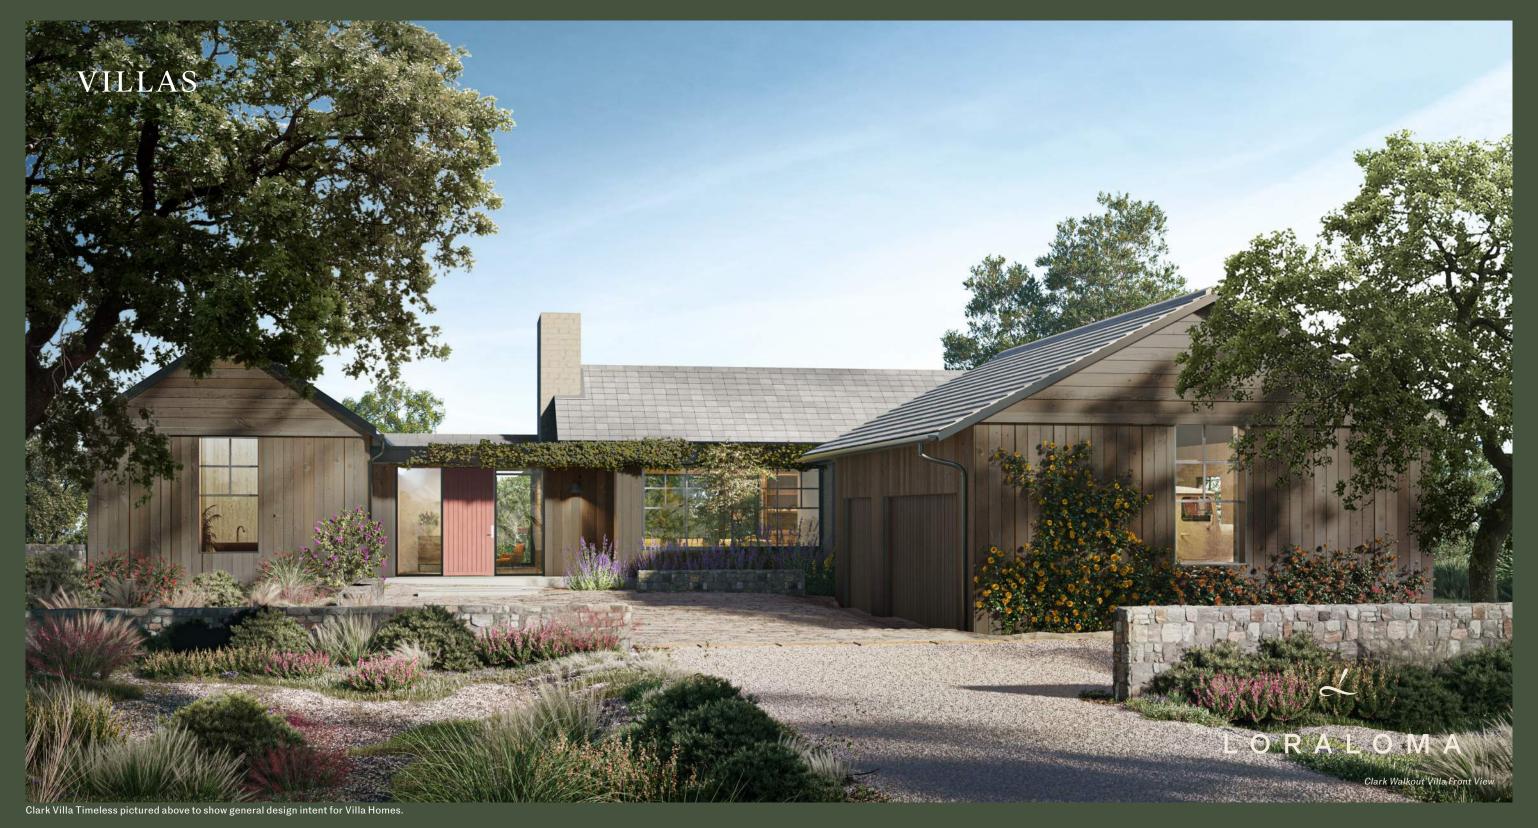

## **VILLAS**

HANCOCK 4 BEDROOM, 5 BATHROOM WALK-UP VILLA

Designed to evolve with the times, the Villa is balanced in aesthetics and approach to working with the land, not against it. Like all residences in Loraloma, this home is designed for discovery and delight changing views, unique features, and everyday spaces elevated with ingenuity and purpose. Each Villa is thoughtfully sited with optimized, protected views and minimal exposure to the sun while still allowing for plenty of natural light. With choices between Modern and Timeless designs, both offer access to all three bedrooms on the main level creating an intentional connection that compliments a variety of family needs and lifestyles. Outdoor, find your own oasis in the beautiful Live Oaks, with only a short walk to the amenity-rich campus of Limestone Gulch.

The Villas offer the most flexible floor plan to accommodate families of all sizes and stages.

Clark Villa Timeless pictured above to show general design intent for Villa Homes.

Clark VIIIa Timeless pictured above to show general design intent for Villa Homes.