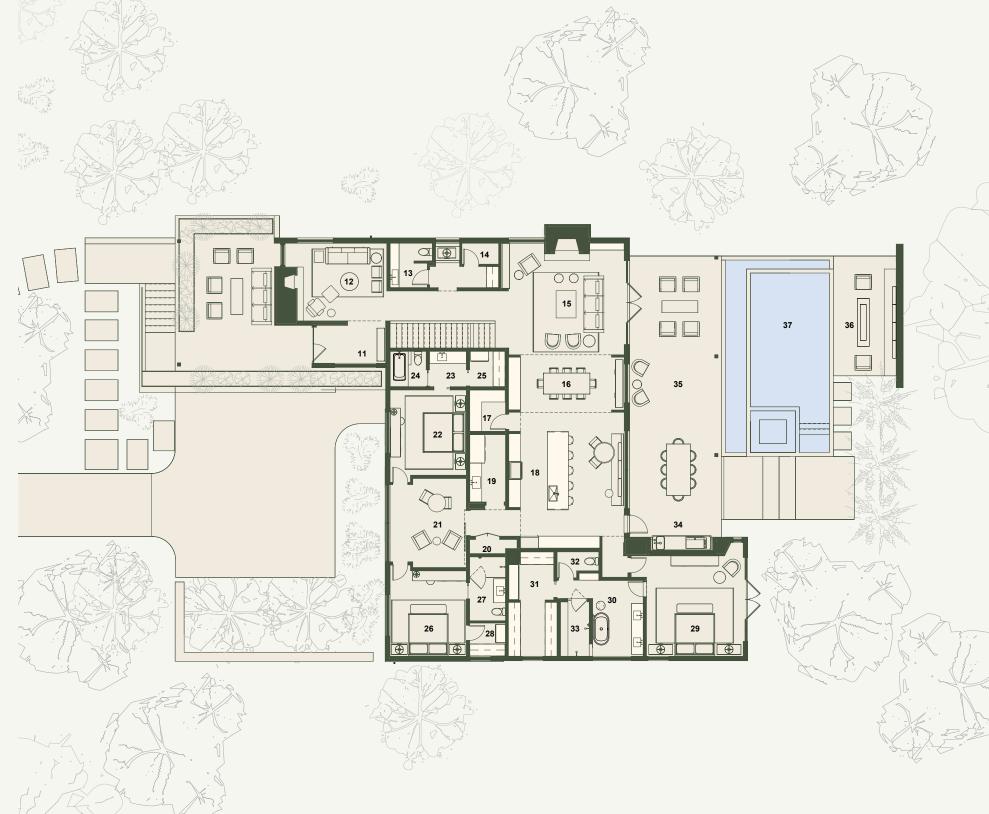

## WALK-UP VILLA 4 BEDROOM, 5 BATHROOM

### MAIN LEVEL FLOOR PLAN **HOME FEATURES**

- ENTRY AT LOWER AND MAIN LEVEL
- ADAPTIVE FLEX SPACES
- OUTDOOR KITCHEN & DINING
- SPACIOUS INDOOR ENTERTAINMENT AREAS CONNECTED TO THE OUTDOOR LIVING
- PRIVATE DINNING SPACE
- ADAPTIVE FLEX SPACES
- HOME OFFICE
- MULTIPLE INTIMATE LIVING SPACES
- 2 CAR GARAGE

#### AREA BREAKDOWN

| LOWER LEVEL              | 1,4991  |
|--------------------------|---------|
| MAIN LEVEL               | 3,474 f |
| TOTAL CONDITIONED AREA   | 4,973 f |
| GARAGE & MECHANICAL      | 779 f   |
| COVERED TERRACES         | 1,306 f |
| TOTAL UNCONDITIONED AREA | 2,085 f |

### LEGEND

- 11 ENTRY 11' 6" x 6' 4"
- 12 SITTING ROOM 18' 0" x 13' 0"
- 13 POWDER ROOM
- 14 CLOSET
- 15 LIVING ROOM 19' 4" x 18' 8"
- 16 DINING ROOM 19' 3" x 8' 10"
- 17 PANTRY
- KITCHEN 19' 3" x 22' 9"
- 19 CHEF PANTRY
- 20 MECHANICAL
- 21 GAME ROOM 12'9" x 14'10"
- 22 BEDROOM 12'9" x 14'3"
- 23 BATHROOM
- 24 WET ROOM
- 25 CLOSET
- 26 BEDROOM 12'9" x 14'3"
- 27 BATHROOM
- 28 CLOSET
- 29 PRIMARY SUITE 16' 9" x 16' 2"
- 30 PRIMARY BATH
- 31 PRIMARY CLOSET
- 32 WATER CLOSET
- 34 OUTDOOR KITCHEN
- 35 OUTDOOR LIVING
- 36 FIRE PIT
- 37 POOL