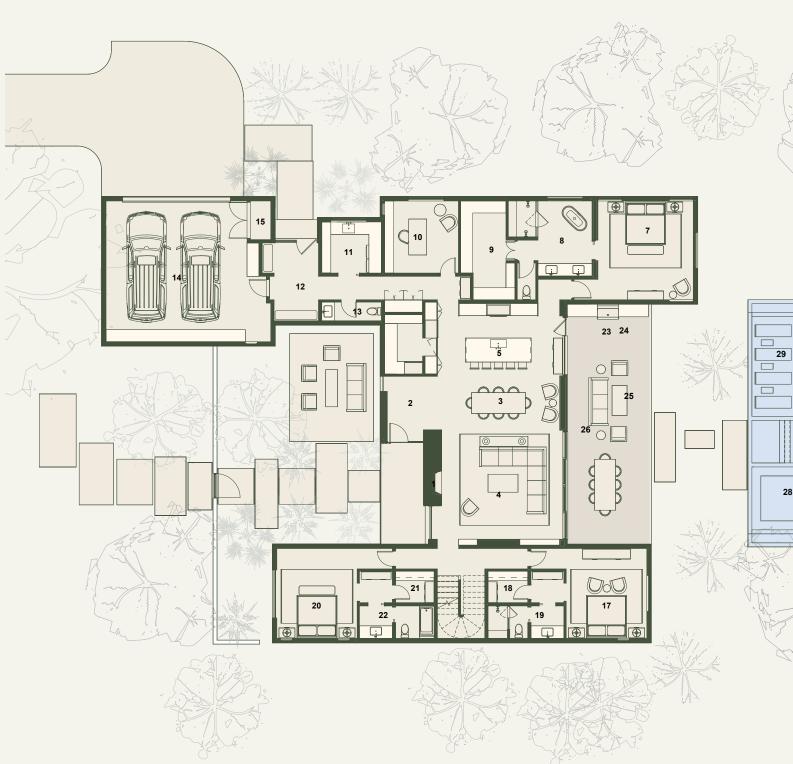

### MAIN LEVEL FLOOR PLAN HOME FEATURES

- ENTRY COURTYARD
- DOOR TO TRAIL ACCESS
- FIRE PIT WITH A LARGE SEATING AREA
- REAR COVERED OUTDOOR LIVING SPACES
- OUTDOOR KITCHEN AND DINING

### AREA BREAKDOWN

仓

| UPPER LEVEL              | 985 ft²               |
|--------------------------|-----------------------|
| MAIN LEVEL               | 3,384 ft²             |
| TOTAL CONDITIONED AREA   | 4,369 ft²             |
| GARAGE & MECHANICAL      | 694 ft²               |
| COVERED TERRACES         | 1,724 ft²             |
| TOTAL UNCONDITIONED AREA | 2,418 ft <sup>2</sup> |

### LEGEND

- 01 ENTRY PORCH
- 02 ENTRY
- 03 DINING 21' 11" x 8' 11"
- 04 LIVING 20' 3" x 18' 3"
- 05 KITCHEN 20'11" x 12'3"
- 06 PANTRY
- 07 OFFICE
- 08 POWDER ROOM
- 09 PRIMARY BEDROOM 15' 11" x 16' 6"
- 10 PRIMARY BATHROOM 14' 0" x 12' 6"
- 11 PRIMARY CLOSET 7' 7" x 16' 6"
- 12 SIDE ENTRY
- 13 MUDROOM
- 14 LAUNDRY 9'11" x 8'5"
- 15 GARAGE
- 16 MECHANICAL
- 17 STAIRS
- 18 BEDROOM 13' 5" x 15' 0"
- 19 WALK-IN CLOSET
- 20 BATHROOM
- 21 BEDROOM 13' 5" x 15' 0"
- 22 WALK-IN CLOSET
- 23 BATHROOM
- 24 OUTDOOR KITCHEN
- 25 OUTDOOR DINING
- 26 OUTDOOR LIVING
- 27 POOL
- 28 HOT TUB
- 29 BAJA SHELF