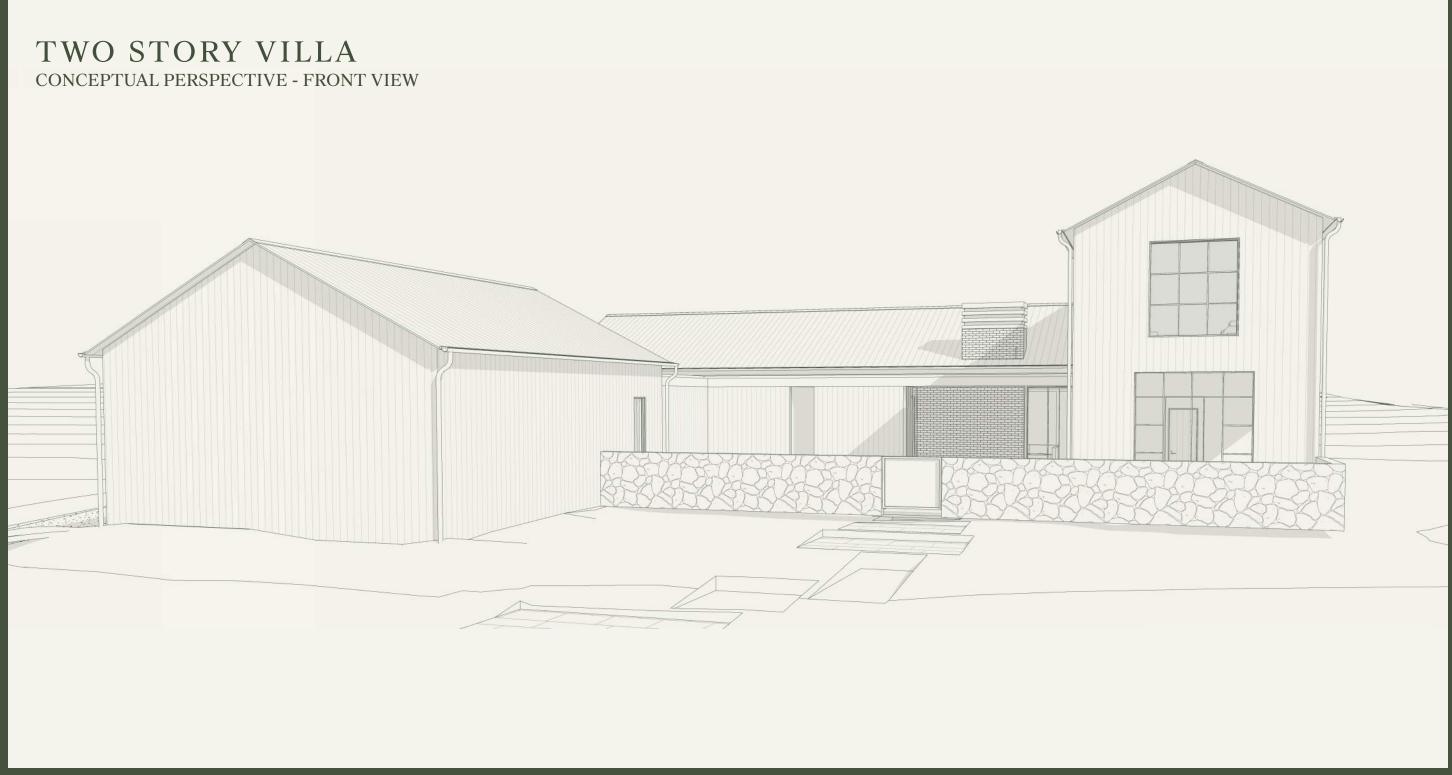

## SILVERLEAF 4 BEDROOM, 4.5 BATHROOM TWO STORY VILLA

Designed to evolve with the times, the Villa is balanced in aesthetics and approach to working with the land, not against it. Like all residences in Loraloma, this home is designed for discovery and delight changing views, unique features, and everyday spaces elevated with ingenuity and purpose. Each Villa is thoughtfully sited with optimized, protected views and minimal exposure to the sun while still allowing for plenty of natural light. With choices between Modern and Timeless designs, both offer access to all three bedrooms on the main level creating an intentional connection that compliments a variety of family needs and lifestyles. Outdoor, find your own oasis in the beautiful Live Oaks, with only a short walk to the amenity-rich campus of Limestone Gulch.

The Villas offer the most flexible floor plan to accommodate families of all sizes and stages.

仓

ARETÉ collective IMI

Clark Villa Timeless pictured above to show general design intent for Villa Homes.

Floor plans are intended to give a general indication of the proposed layout only. Images and dimensions are not intended to form part of any contract or warranty.

### **KEY FEATURES**

- SPACIOUS INDOOR ENTERTAINMENT AREAS CONNECTED TO THE OUTDOOR LIVING
- PRIVATE DINING SPACE
- ADAPTIVE FLEX SPACES
- PRIVATE OUTDOOR TERRACE OFF PRIMARY SUITE
- HOME OFFICE
- MULTIPLE INTIMATE LIVING SPACES (READING NOOKS, POCKET OFFICES)
- THOUGHTFUL AND ORGANIZED STORAGE

ARETÉ collective

- DEDICATED LAUNDRY AND PANTRY
- 2-3 CAR GARAGE

ੰ

Clark Villa Timeless pictured above to show general design intent for Villa Homes.