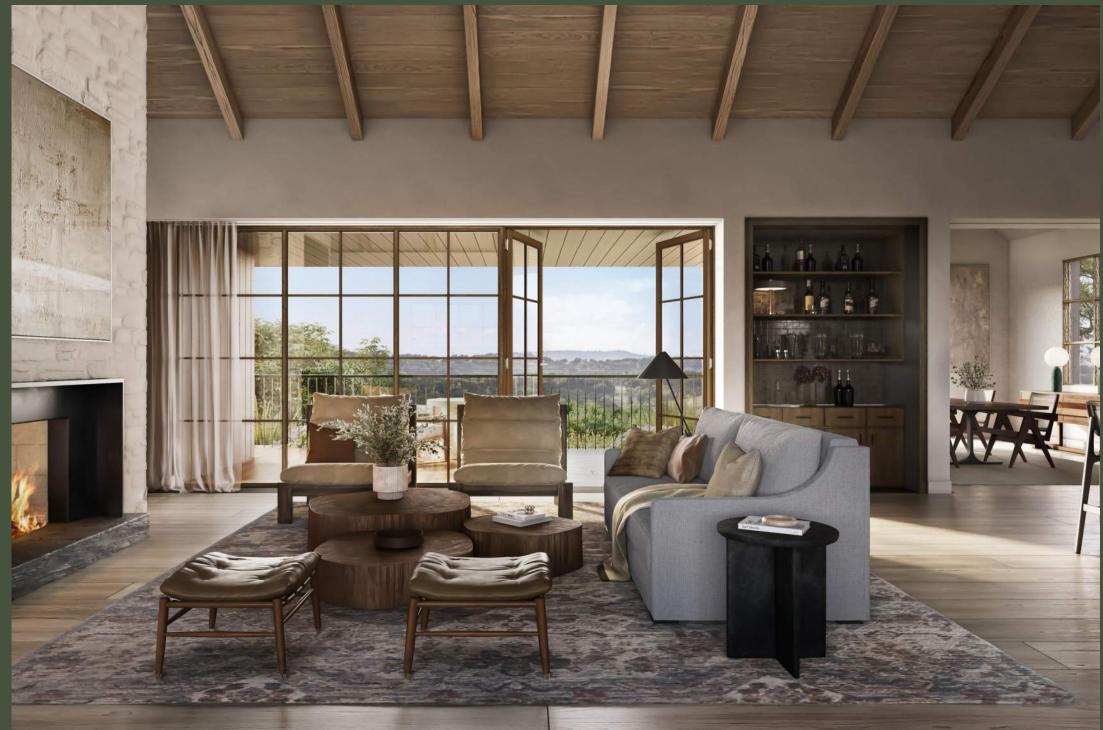

### **KEY FEATURES**

- SPACIOUS INDOOR ENTERTAINMENT AREAS CONNECTED TO THE OUTDOOR LIVING
- PRIVATE DINING SPACE
- ADAPTIVE FLEX SPACES
- PRIVATE OUTDOOR TERRACE OFF PRIMARY SUITE
- HOME OFFICE
- MULTIPLE INTIMATE LIVING SPACES (READING NOOKS, POCKET OFFICES)
- THOUGHTFUL AND ORGANIZED STORAGE

ARETÉ collective

- DEDICATED LAUNDRY AND PANTRY
- 2-3 CAR GARAGE

ੰ

Clark Villa Timeless pictured above to show general design intent for Villa Homes.