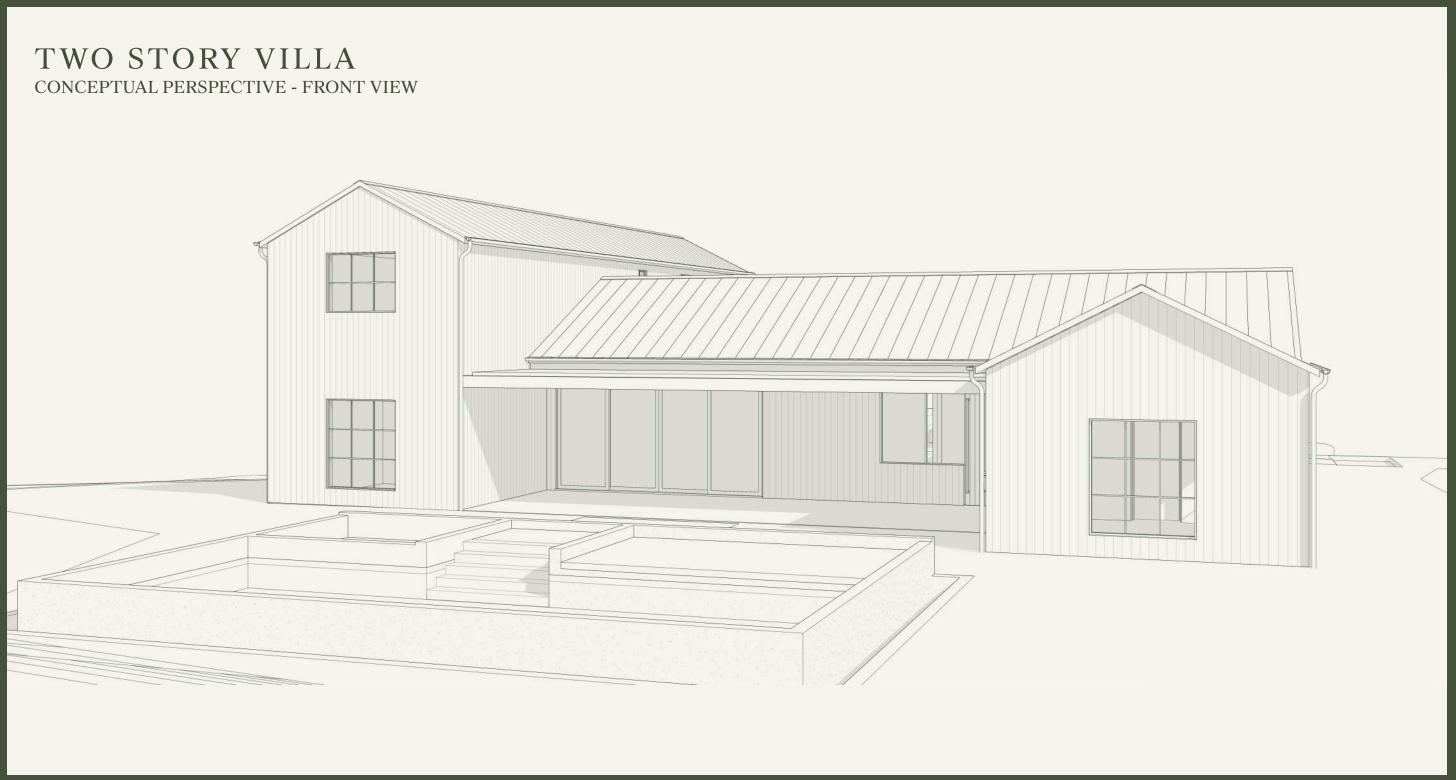

## SILVERLEAF 4 BEDROOM, 4.5 BATHROOM TWO STORY VILLA

Designed to evolve with the times, the Villa is balanced in aesthetics and approach to working with the land, not against it. Like all residences in Loraloma, this home is designed for discovery and delight changing views, unique features, and everyday spaces elevated with ingenuity and purpose. Each Villa is thoughtfully sited with optimized, protected views and minimal exposure to the sun while still allowing for plenty of natural light. With choices between Modern and Timeless designs, both offer access to all three bedrooms on the main level creating an intentional connection that compliments a variety of family needs and lifestyles. Outdoor, find your own oasis in the beautiful Live Oaks, with only a short walk to the amenity-rich campus of Limestone Gulch.

The Villas offer the most flexible floor plan to accommodate families of all sizes and stages.

仓

ARETÉ collective IMI

Clark Villa Timeless pictured above to show general design intent for Villa Homes.

Floor plans are intended to give a general indication of the proposed layout only. Images and dimensions are not intended to form part of any contract or warranty.