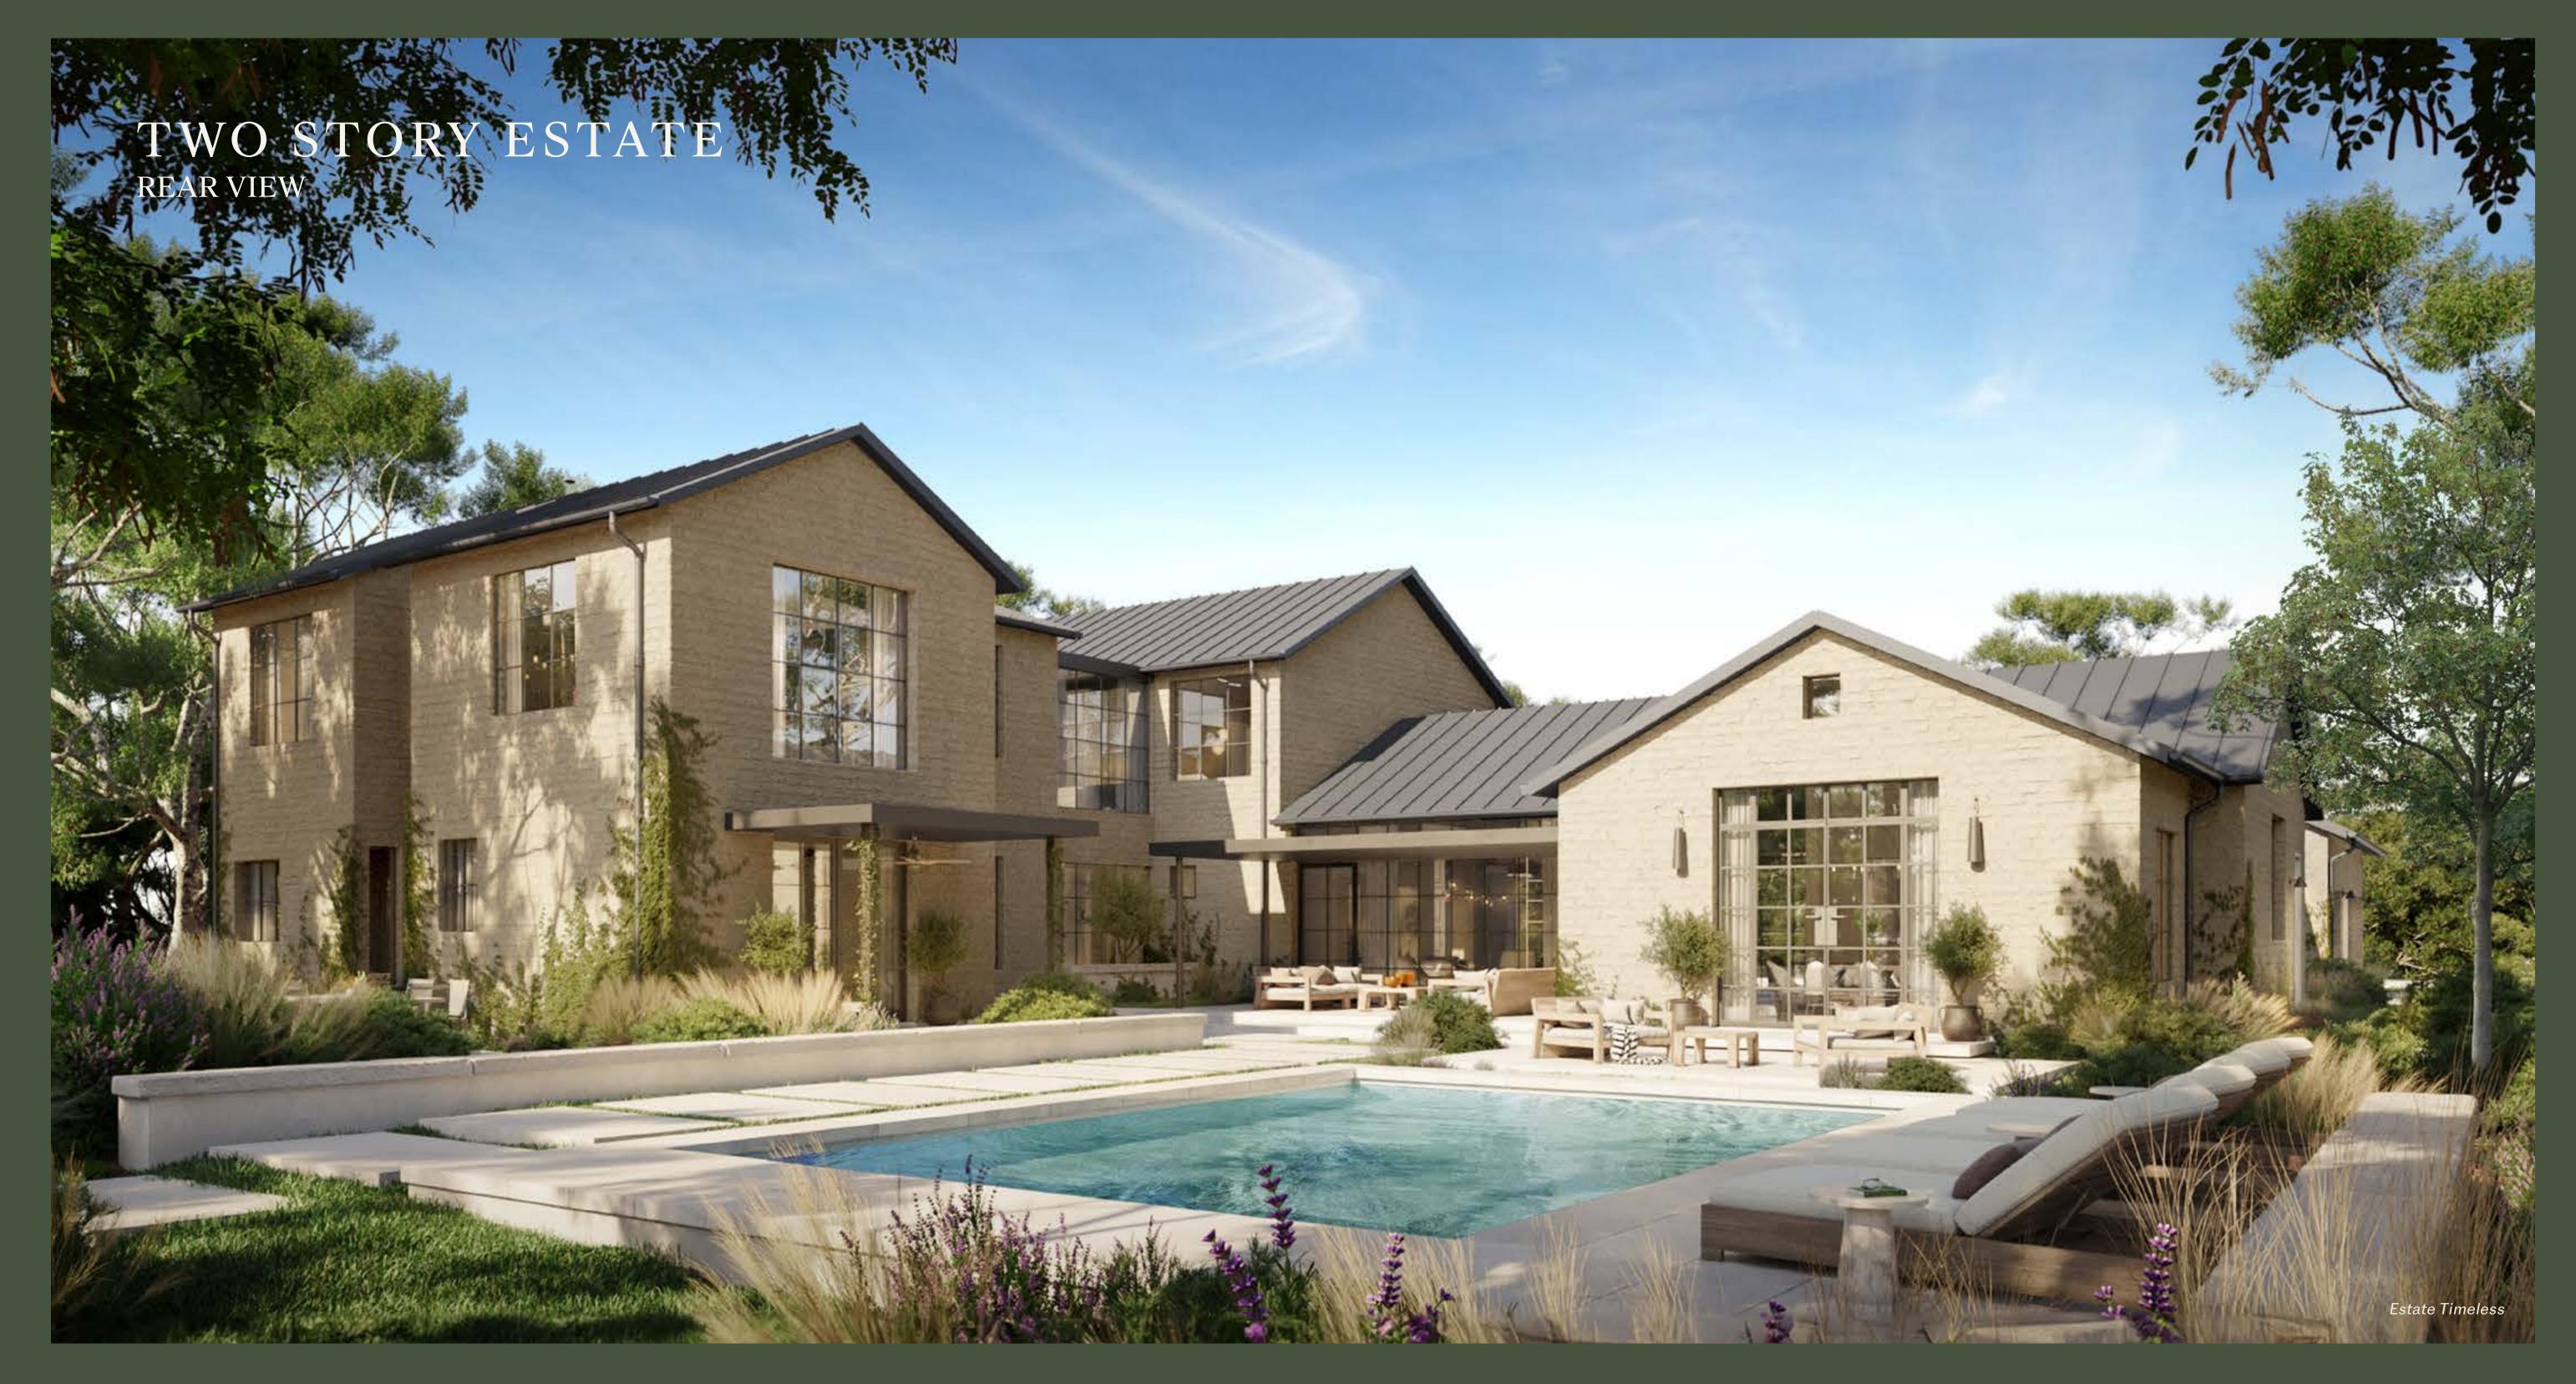

Offering a unique suite of customizable choices, Estates provide a multitude of flexible spaces for work, play, exercise, or additional living areas. Courtyard spaces flank the house, creating moments of nature that complement front and back views of the surrounding Hill Country. Experience main-level living with the primary bedroom and en suite bath with accompanying sitting area, entertain your guests in the expansive kitchen and dedicated dining area, and enjoy al fresco meals with outdoor dining overlooking the pool. Cozy up by the fire in the living room as you're surrounded by multiple views of the undisturbed landscape. With either Modern or Timeless designs available, this home truly makes a statement.

The Estates provide the highest level of customization among Areté Residences.

Mayfield Estate Two StoryModern pictured above to show general design intent for Estate Homes.

Mayfield Estate Two Story Modern pictured above to show general design intent for Estate Homes.

MAYFIELD 4 BEDROOM, 5.5 BATHROOM TWO STORY