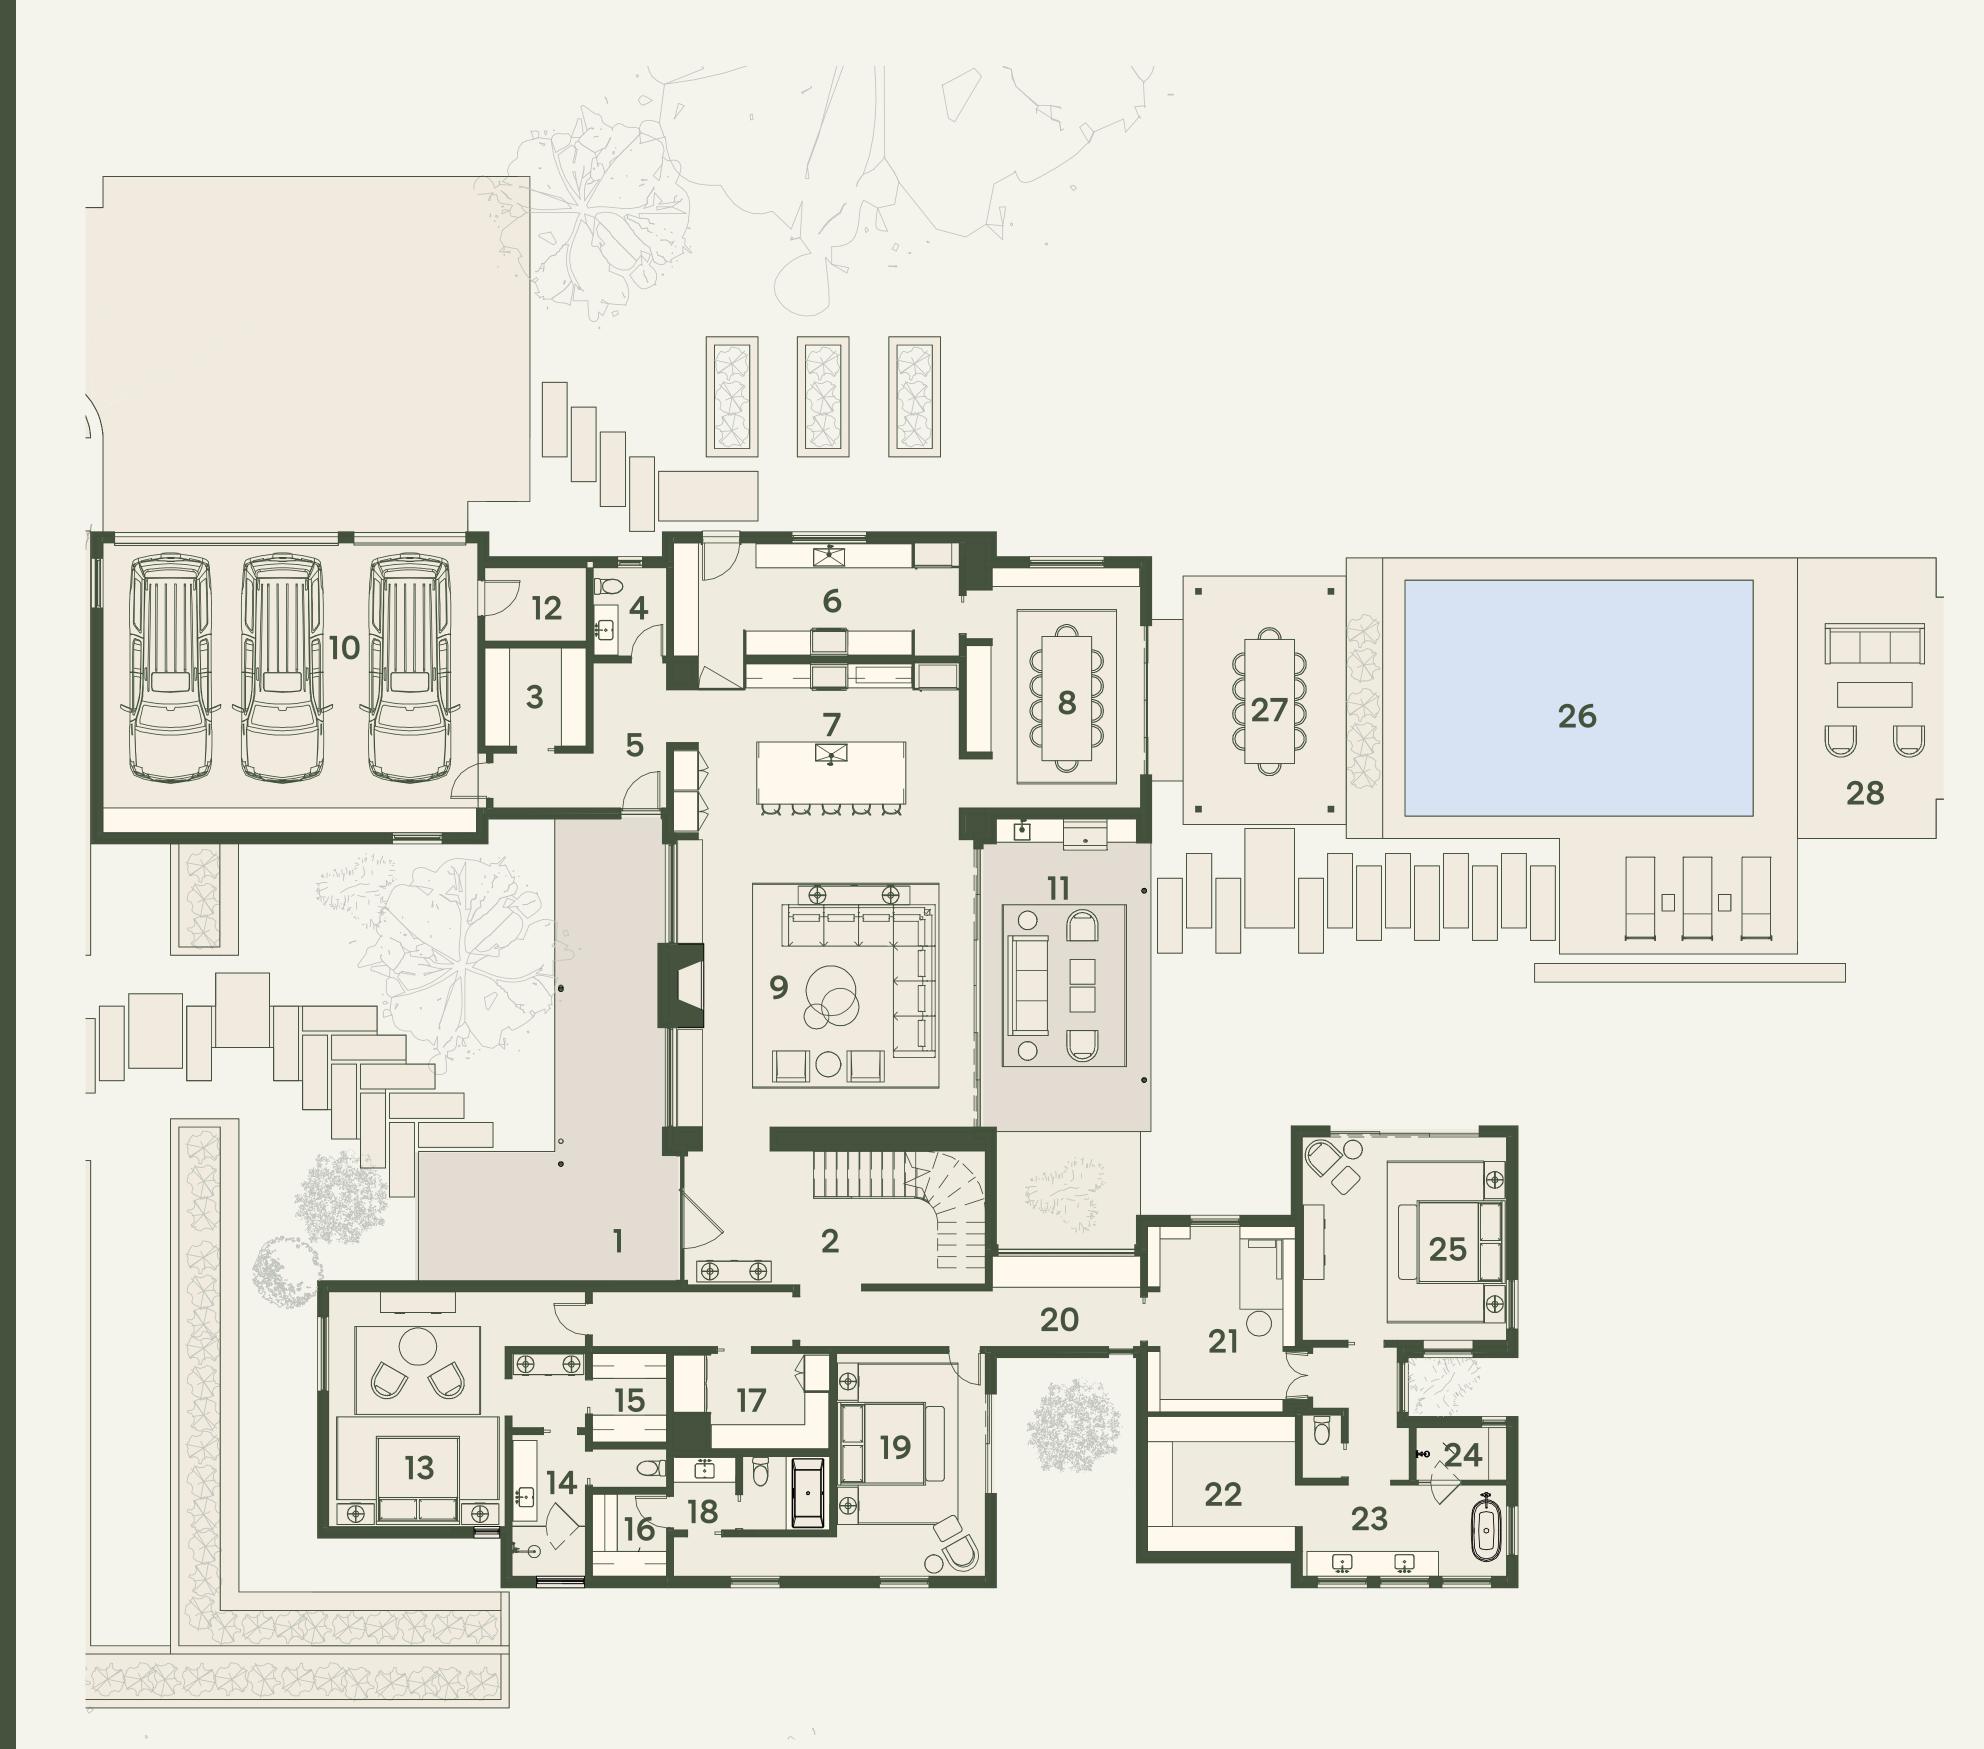

## MAIN LEVEL FLOOR PLAN HOME FEATURES

- SPACIOUS INDOOR ENTERTAINMENT AREAS CONNECTED TO THE OUTDOOR LIVING
- PRIVATE DINING SPACE
- 2-3 SECONDARY SUITE(S)
- ADAPTIVE FLEX SPACES
- CLIMATE CONTROLLED WINE STORAGE
- WET BAR(S)
- CHEF'S PANTRY
- POOL TERRACE ACCESS OFF PRIMARY SUITE
- HOME OFFICE
- MULTIPLE INTIMATE LIVING SPACES (READING NOOKS, POCKET OFFICES)

#### AREA BREAKDOWN

| UPPER LEVEL              | 1,815 ft |
|--------------------------|----------|
| MAIN LEVEL               | 4,327 ft |
| TOTAL CONDITIONED AREA   | 6,124 ft |
| GARAGE & MECHANICAL      | 828 ft   |
| COVERED TERRACES         | 810 ft   |
| TOTAL UNCONDITIONED AREA | 1,638 ft |

#### LEGEND

- 01 FRONT PORCH
- 02 ENTRY
- 03 MUDROOM
- 04 POWDER ROOM
- 05 SIDE ENTRY
- 06 CHEF KITCHEN / PANTRY
- 07 KITCHEN 13′ 8" x 23′ 0"
- 08 DINING ROOM 14' 0" x 19' 4"
- 09 LIVING ROOM 22′ 7" x 23′ 6"
- 10 GARAGE
- 11 COVERED PATIO
- 12 MECHANICAL
- 13 BEDROOM
- 14′ 2" x 18′ 11"
- 14 BATHROOM
- 15 WALK-IN CLOSET 16 WALK-IN-CLOSET
- 17 LAUNDRY
- 18 BATHROOM
- 19 BEDROOM
- 11′11" x 17′11"
- 20 CORRIDOR
- 21 READING NOOK
- 22 WALK-IN-CLOSET
- 23 PRIMARY BATH
- 24 SHOWER
- 25 PRIMARY SUITE 16′ 4" x 16′ 5"
- 26 POOL
- 27 OUTDOOR DINING
- 28 PATIO