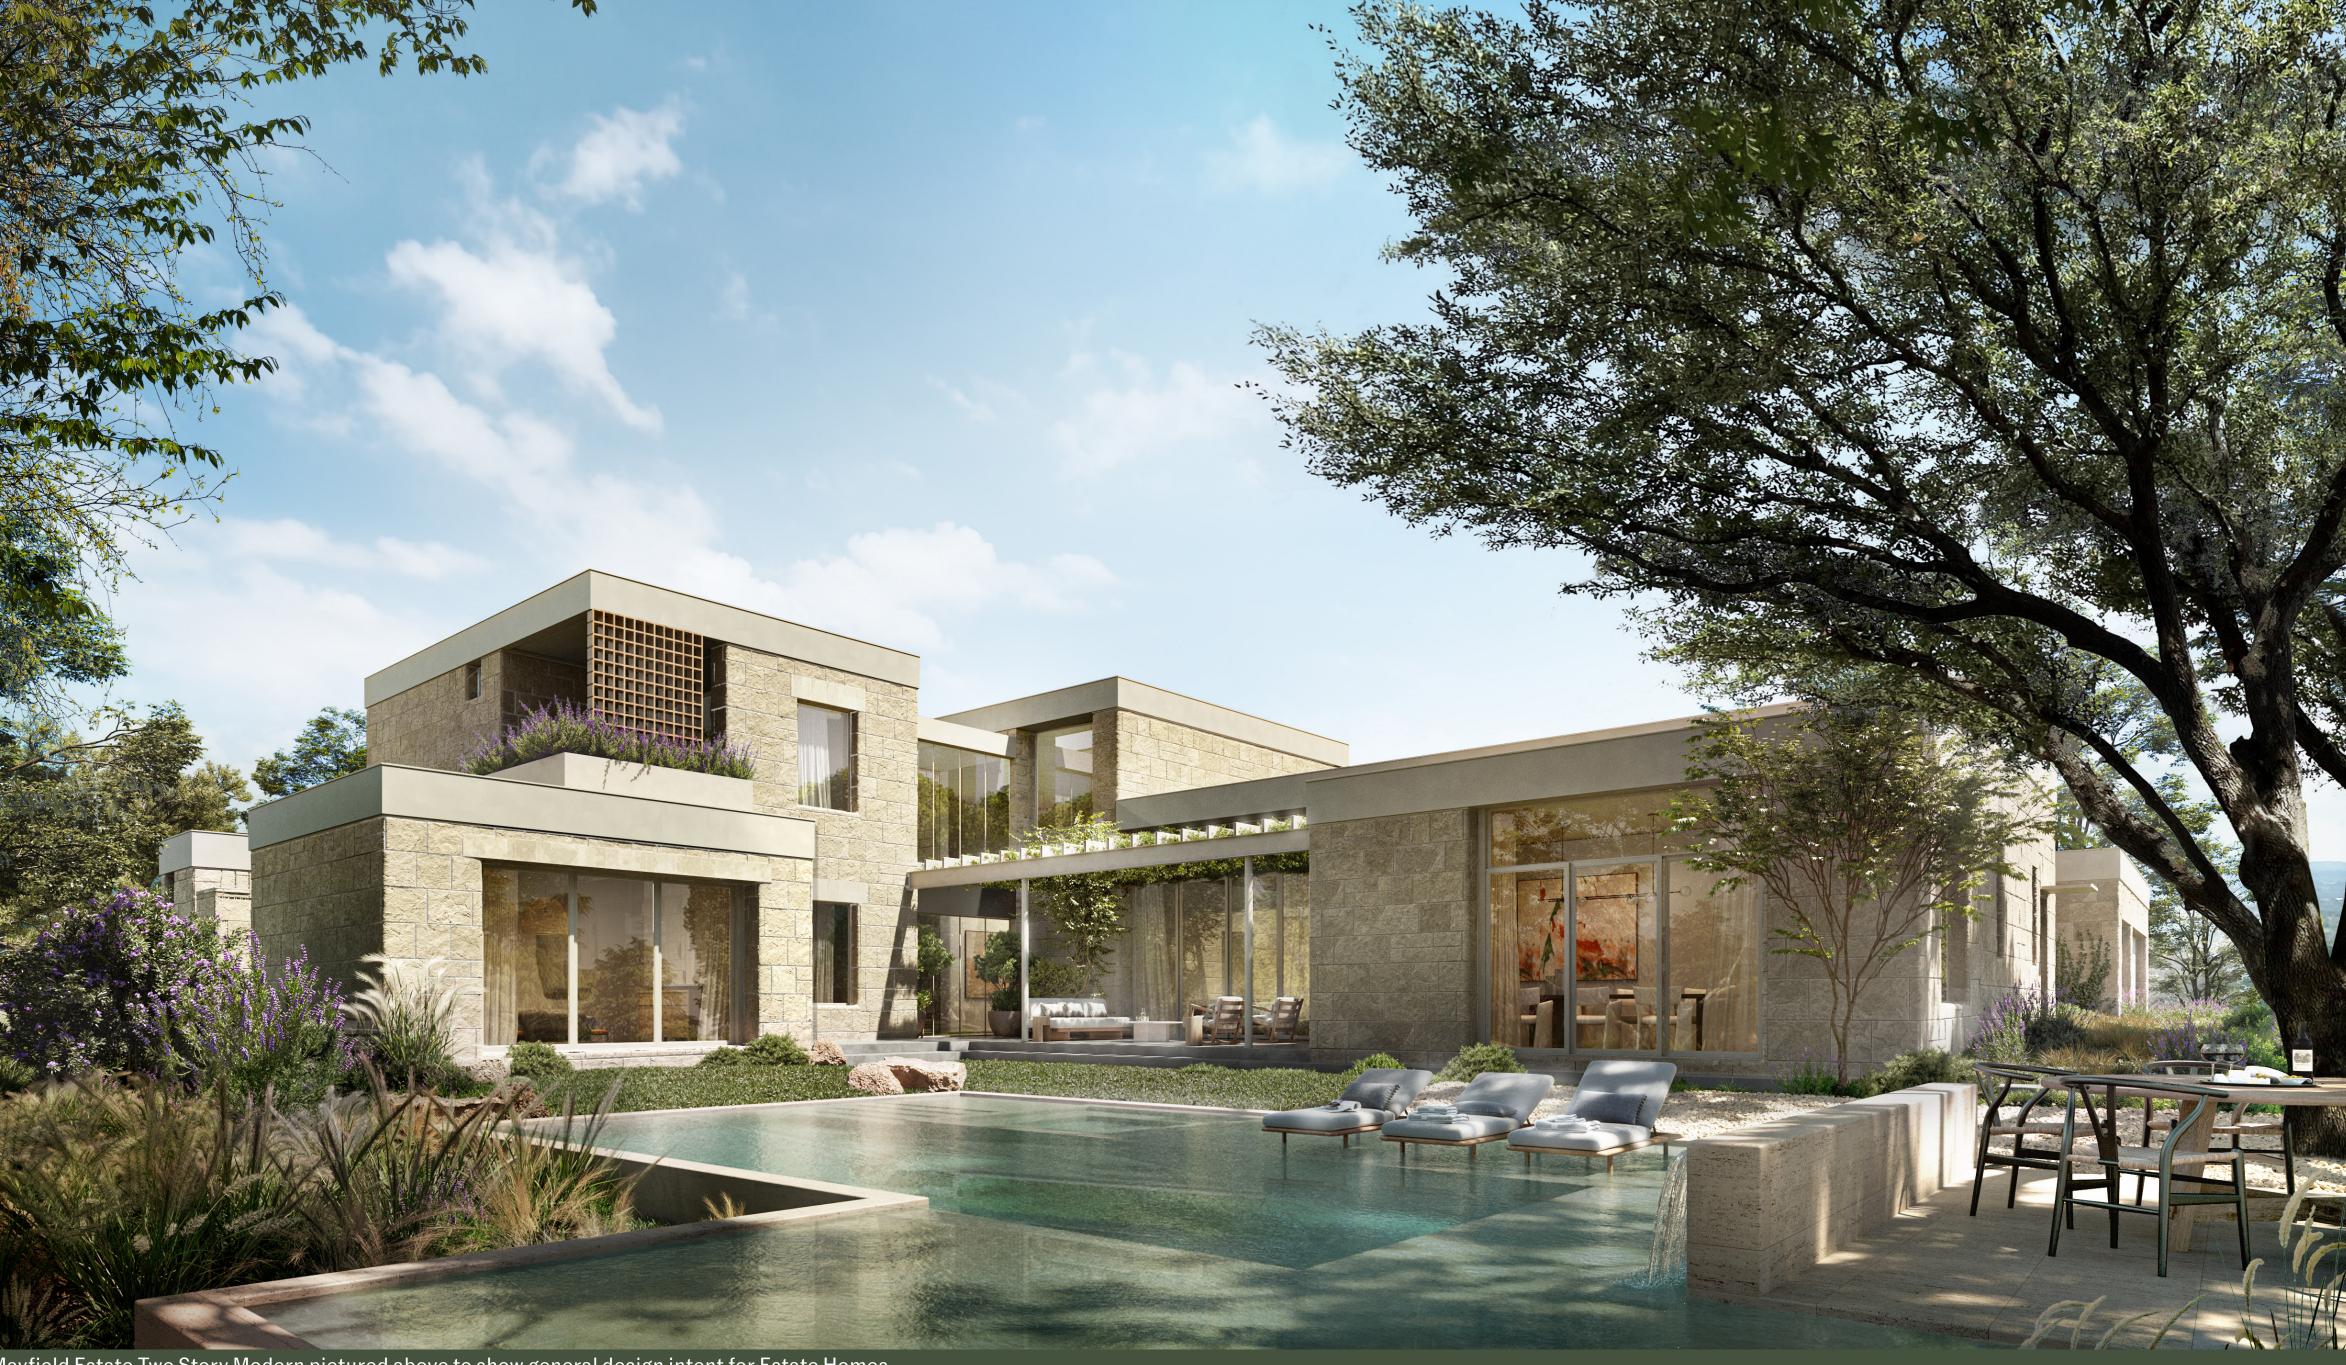

Offering a unique suite of customizable choices, Estates provide a multitude of flexible spaces for work, play, exercise, or additional living areas. Courtyard spaces flank the house, creating moments of nature that complement front and back views of the surrounding Hill Country. Experience main-level living with the primary bedroom and en suite bath with accompanying sitting area, entertain your guests in the expansive kitchen and dedicated dining area, and enjoy al fresco meals with outdoor dining overlooking the pool. Cozy up by the fire in the living room as you're surrounded by multiple views of the undisturbed landscape. With either Modern or Timeless designs available, this home truly makes a statement.

The Estates provide the highest level of customization among Areté Residences.

Mayfield Estate Two StoryModern pictured above to show general design intent for Estate Homes.

Mayfield Estate Two Story Modern pictured above to show general design intent for Estate Homes.

MAYFIELD 4 BEDROOM, 5.5 BATHROOM TWO STORY