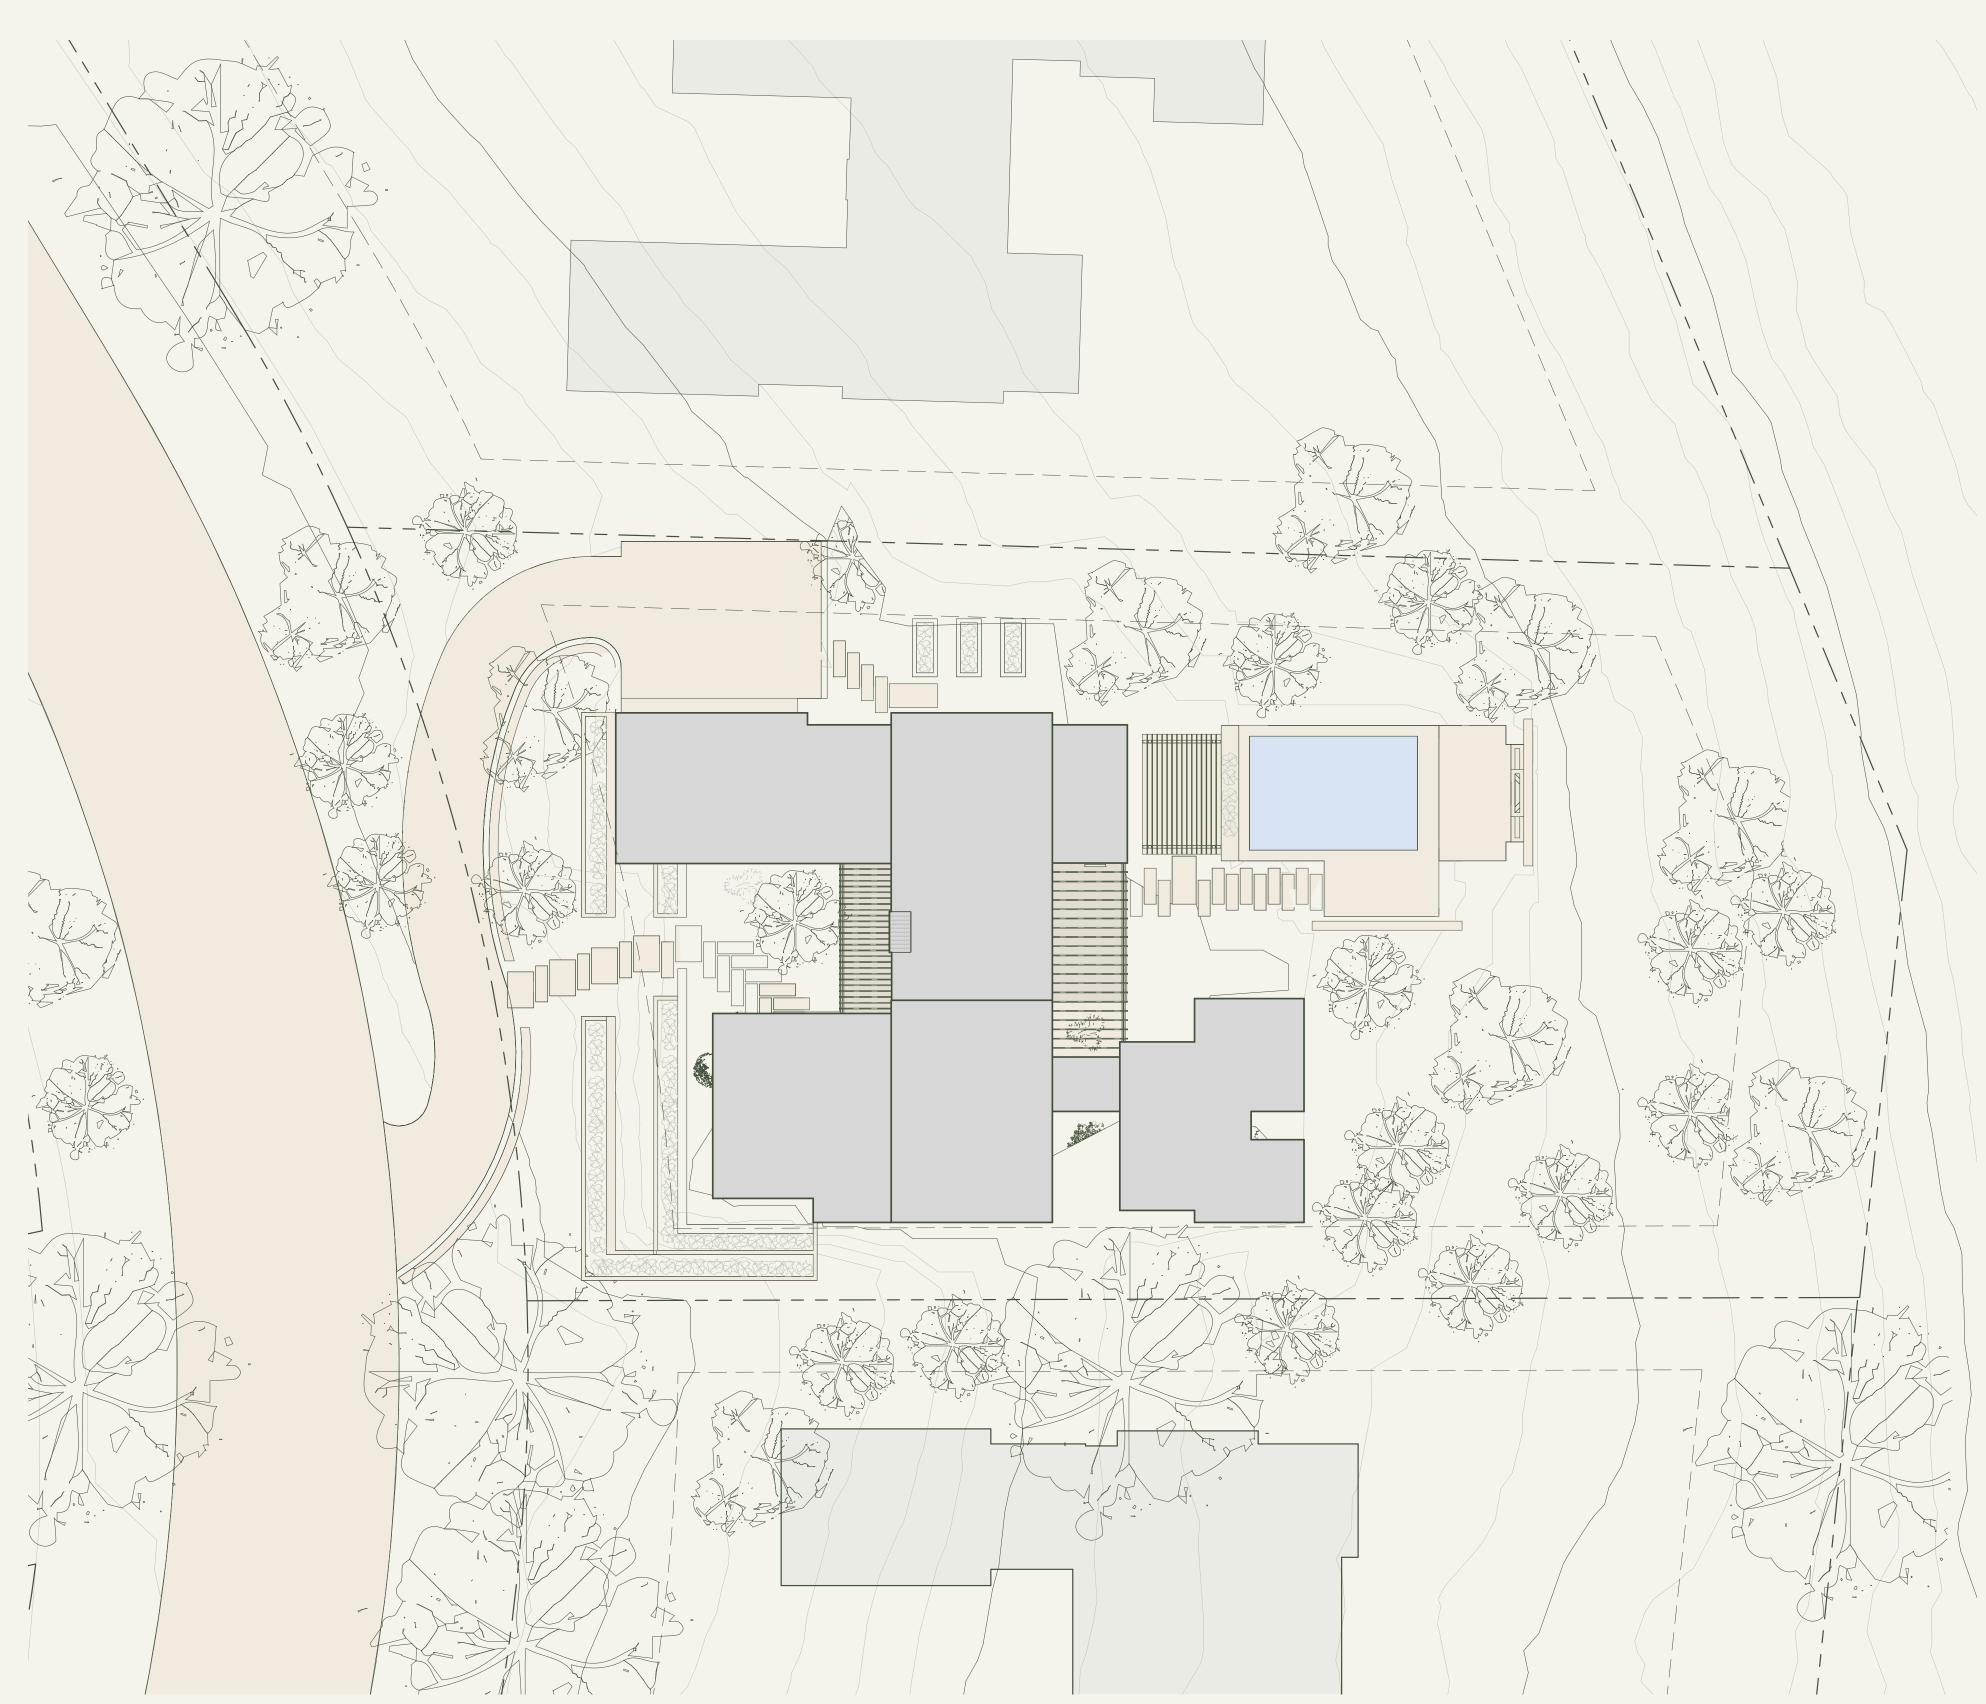

Offering a unique suite of customizable choices, Estates provide a multitude of flexible spaces for work, play, exercise, or additional living areas. Courtyard spaces flank the house, creating moments of nature that complement front and back views of the surrounding Hill Country. Experience main-level living with the primary bedroom and en suite bath with accompanying sitting area, entertain your guests in the expansive kitchen and dedicated dining area, and enjoy al fresco meals with outdoor dining overlooking the pool. Cozy up by the fire in the living room as you're surrounded by multiple views of the undisturbed landscape. With either Modern or Timeless designs available, this home truly makes a statement.

The Estates provide the highest level of customization among Areté Residences.

Mayfield Estate Two StoryModern pictured above to show general design intent for Estate Homes.