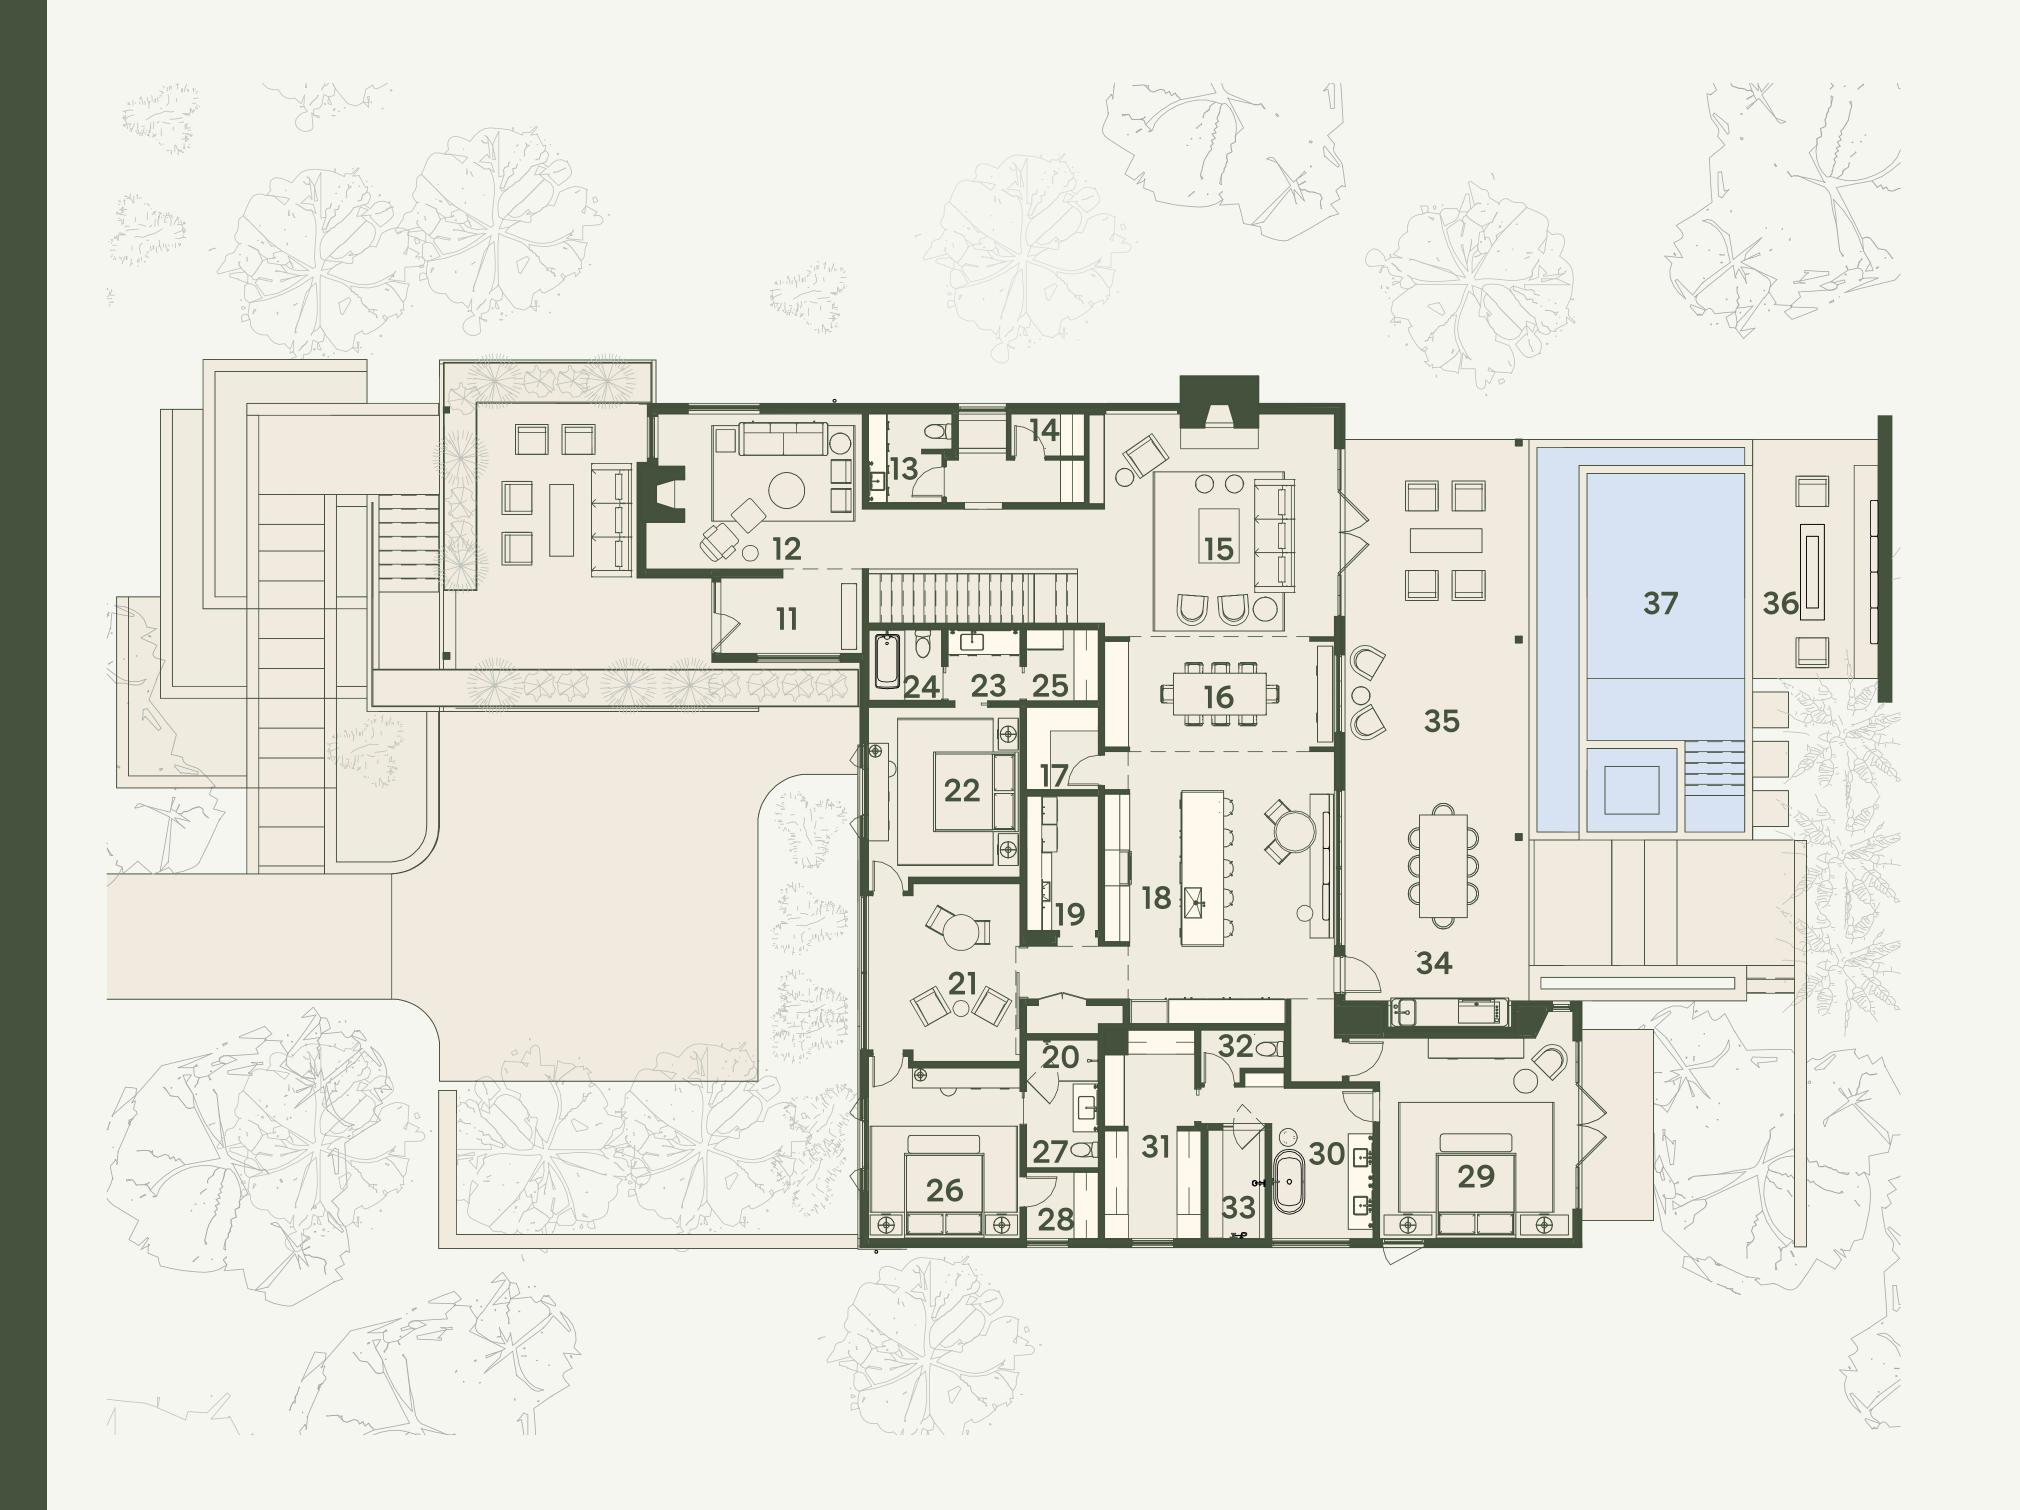

# MAIN LEVEL FLOOR PLAN HOME FEATURES

- ENTRY AT LOWER AND MAIN LEVEL
- ADAPTIVE FLEX SPACES
- OUTDOOR KITCHEN & DINING
- SPACIOUS INDOOR ENTERTAINMENT AREAS CONNECTED TO THE OUTDOOR LIVING
- PRIVATE DINING SPACE
- ADAPTIVE FLEX SPACES
- HOME OFFICE
- MULTIPLE INTIMATE LIVING SPACES
- 2 CAR GARAGE

#### AREA BREAKDOWN

| LOWER LEVEL              | 1,499ft <sup>2</sup>  |
|--------------------------|-----------------------|
| MAIN LEVEL               | 3,469 ft <sup>2</sup> |
| TOTAL CONDITIONED AREA   | 4,968 ft <sup>2</sup> |
| GARAGE & MECHANICAL      | 777 ft <sup>2</sup>   |
| COVERED TERRACES         | 1,328 ft <sup>2</sup> |
| TOTAL UNCONDITIONED AREA | 2,105 ft <sup>2</sup> |

#### LEGEND

- 11 ENTRY 11' 6" x 6' 4"
- 12 SITTING ROOM 18' 0" x 13' 0"
- 13 POWDER ROOM
- 14 CLOSET
- 15 LIVING ROOM 19' 4" x 18' 8"
- 16 DINING ROOM 19' 3" x 8' 10"
- 17 PANTRY
- 18 KITCHEN 19' 3" x 22' 9"
- 19 CHEF PANTRY
- 20 MECHANICAL
- 21 GAME ROOM 12' 9" x 14' 10"
- 22 BEDROOM 12' 9" x 14' 3"
- 23 BATHROOM
- 24 WET ROOM
- 25 CLOSET
- 26 BEDROOM 12'9" x 14'3"
- 27 BATHROOM
- 28 CLOSET
- 29 PRIMARY SUITE 16' 9" x 16' 2"
- 30 PRIMARY BATH
- 31 PRIMARY CLOSET
- 32 WATER CLOSET
- 33 SHOWER
- 34 OUTDOOR KITCHEN
- 35 OUTDOOR LIVING
- 36 FIRE PIT
- 37 POOL