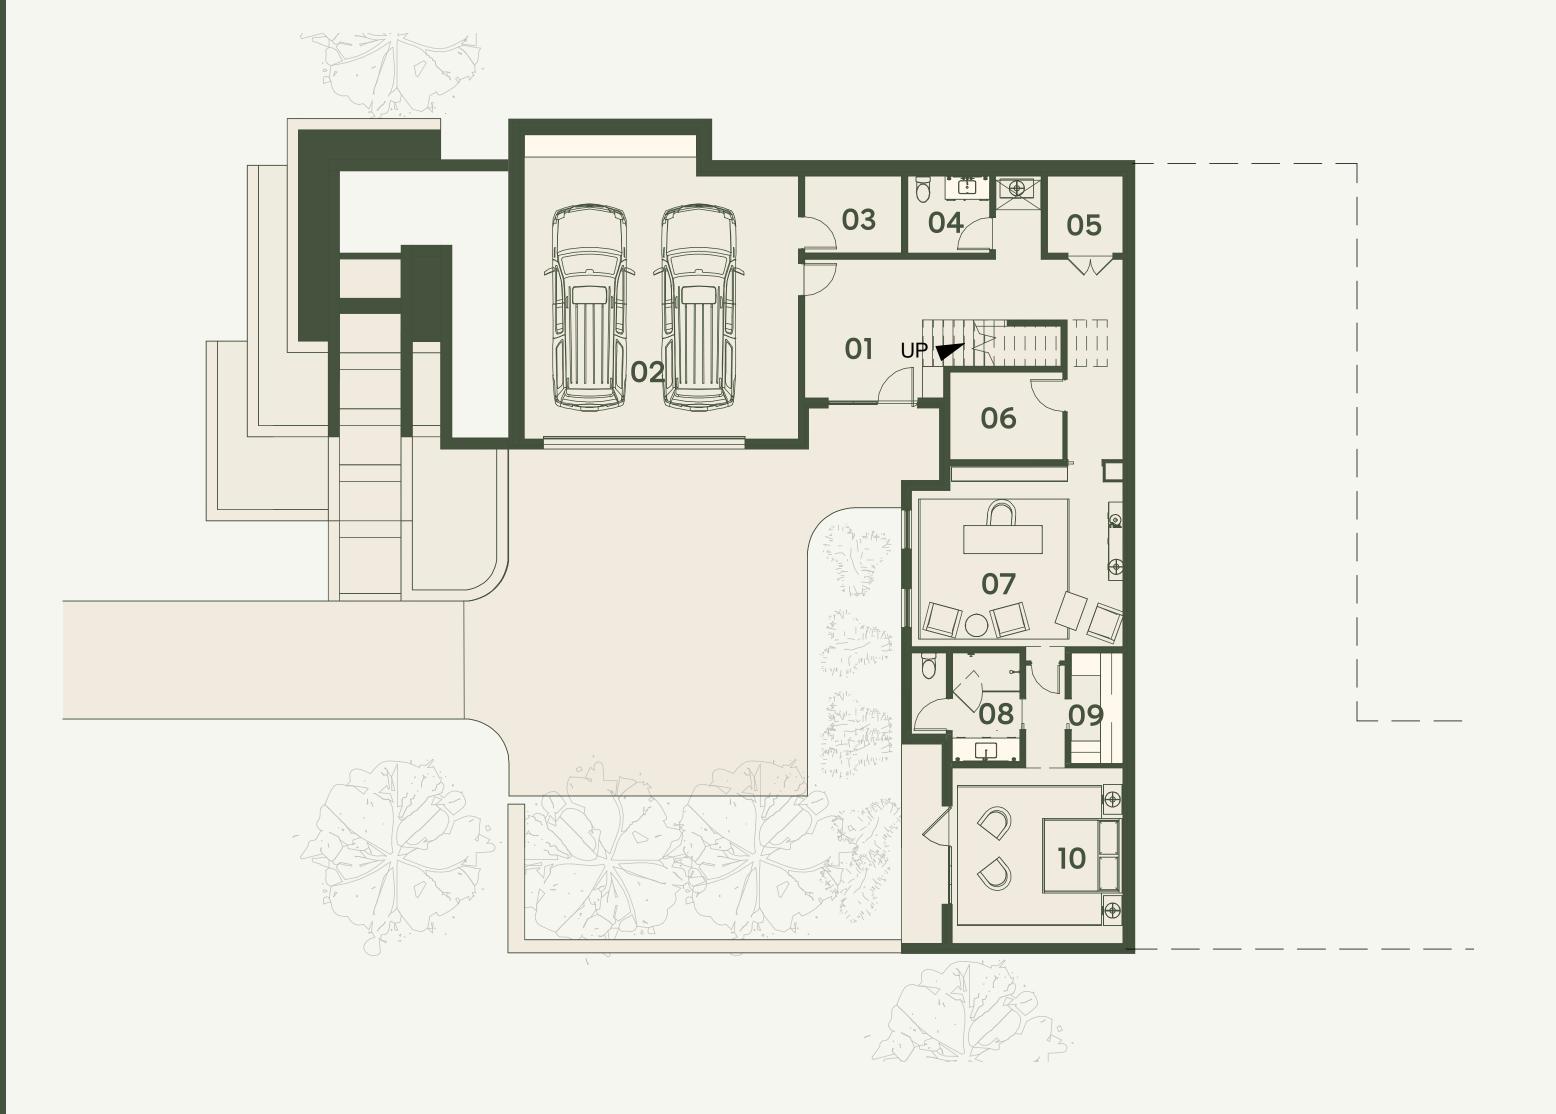

### LOWER LEVEL FLOOR PLAN HOME FEATURES

- ENTRY AT LOWER AND MAIN LEVEL
- ADAPTIVE FLEX SPACES
- OUTDOOR KITCHEN & DINING
- SPACIOUS INDOOR ENTERTAINMENT AREAS CONNECTED TO THE OUTDOOR LIVING
- PRIVATE DINING SPACE
- ADAPTIVE FLEX SPACES
- HOME OFFICE
- MULTIPLE INTIMATE LIVING SPACES
- 2 CAR GARAGE

#### AREA BREAKDOWN

| LOWER LEVEL              | 1,499ft  |
|--------------------------|----------|
| MAIN LEVEL               | 3,469 ft |
| TOTAL CONDITIONED AREA   | 4,968 ft |
| GARAGE & MECHANICAL      | 777 ft   |
| COVERED TERRACES         | 1,328 ft |
| TOTAL UNCONDITIONED AREA | 2,105 ft |

- 01 RESIDENT ENTRY & MUDROOM
- 02 GARAGE
- 03 STORAGE
- 04 POWDER ROOM
- 05 STORAGE
- 06 STORAGE & MECHANICAL
- 07 OFFICE 16' 1" x 18' 10"
- 08 BATHROOM 09 CLOSET
- 10 BEDROOM
- 15' 3" x 15' 8"