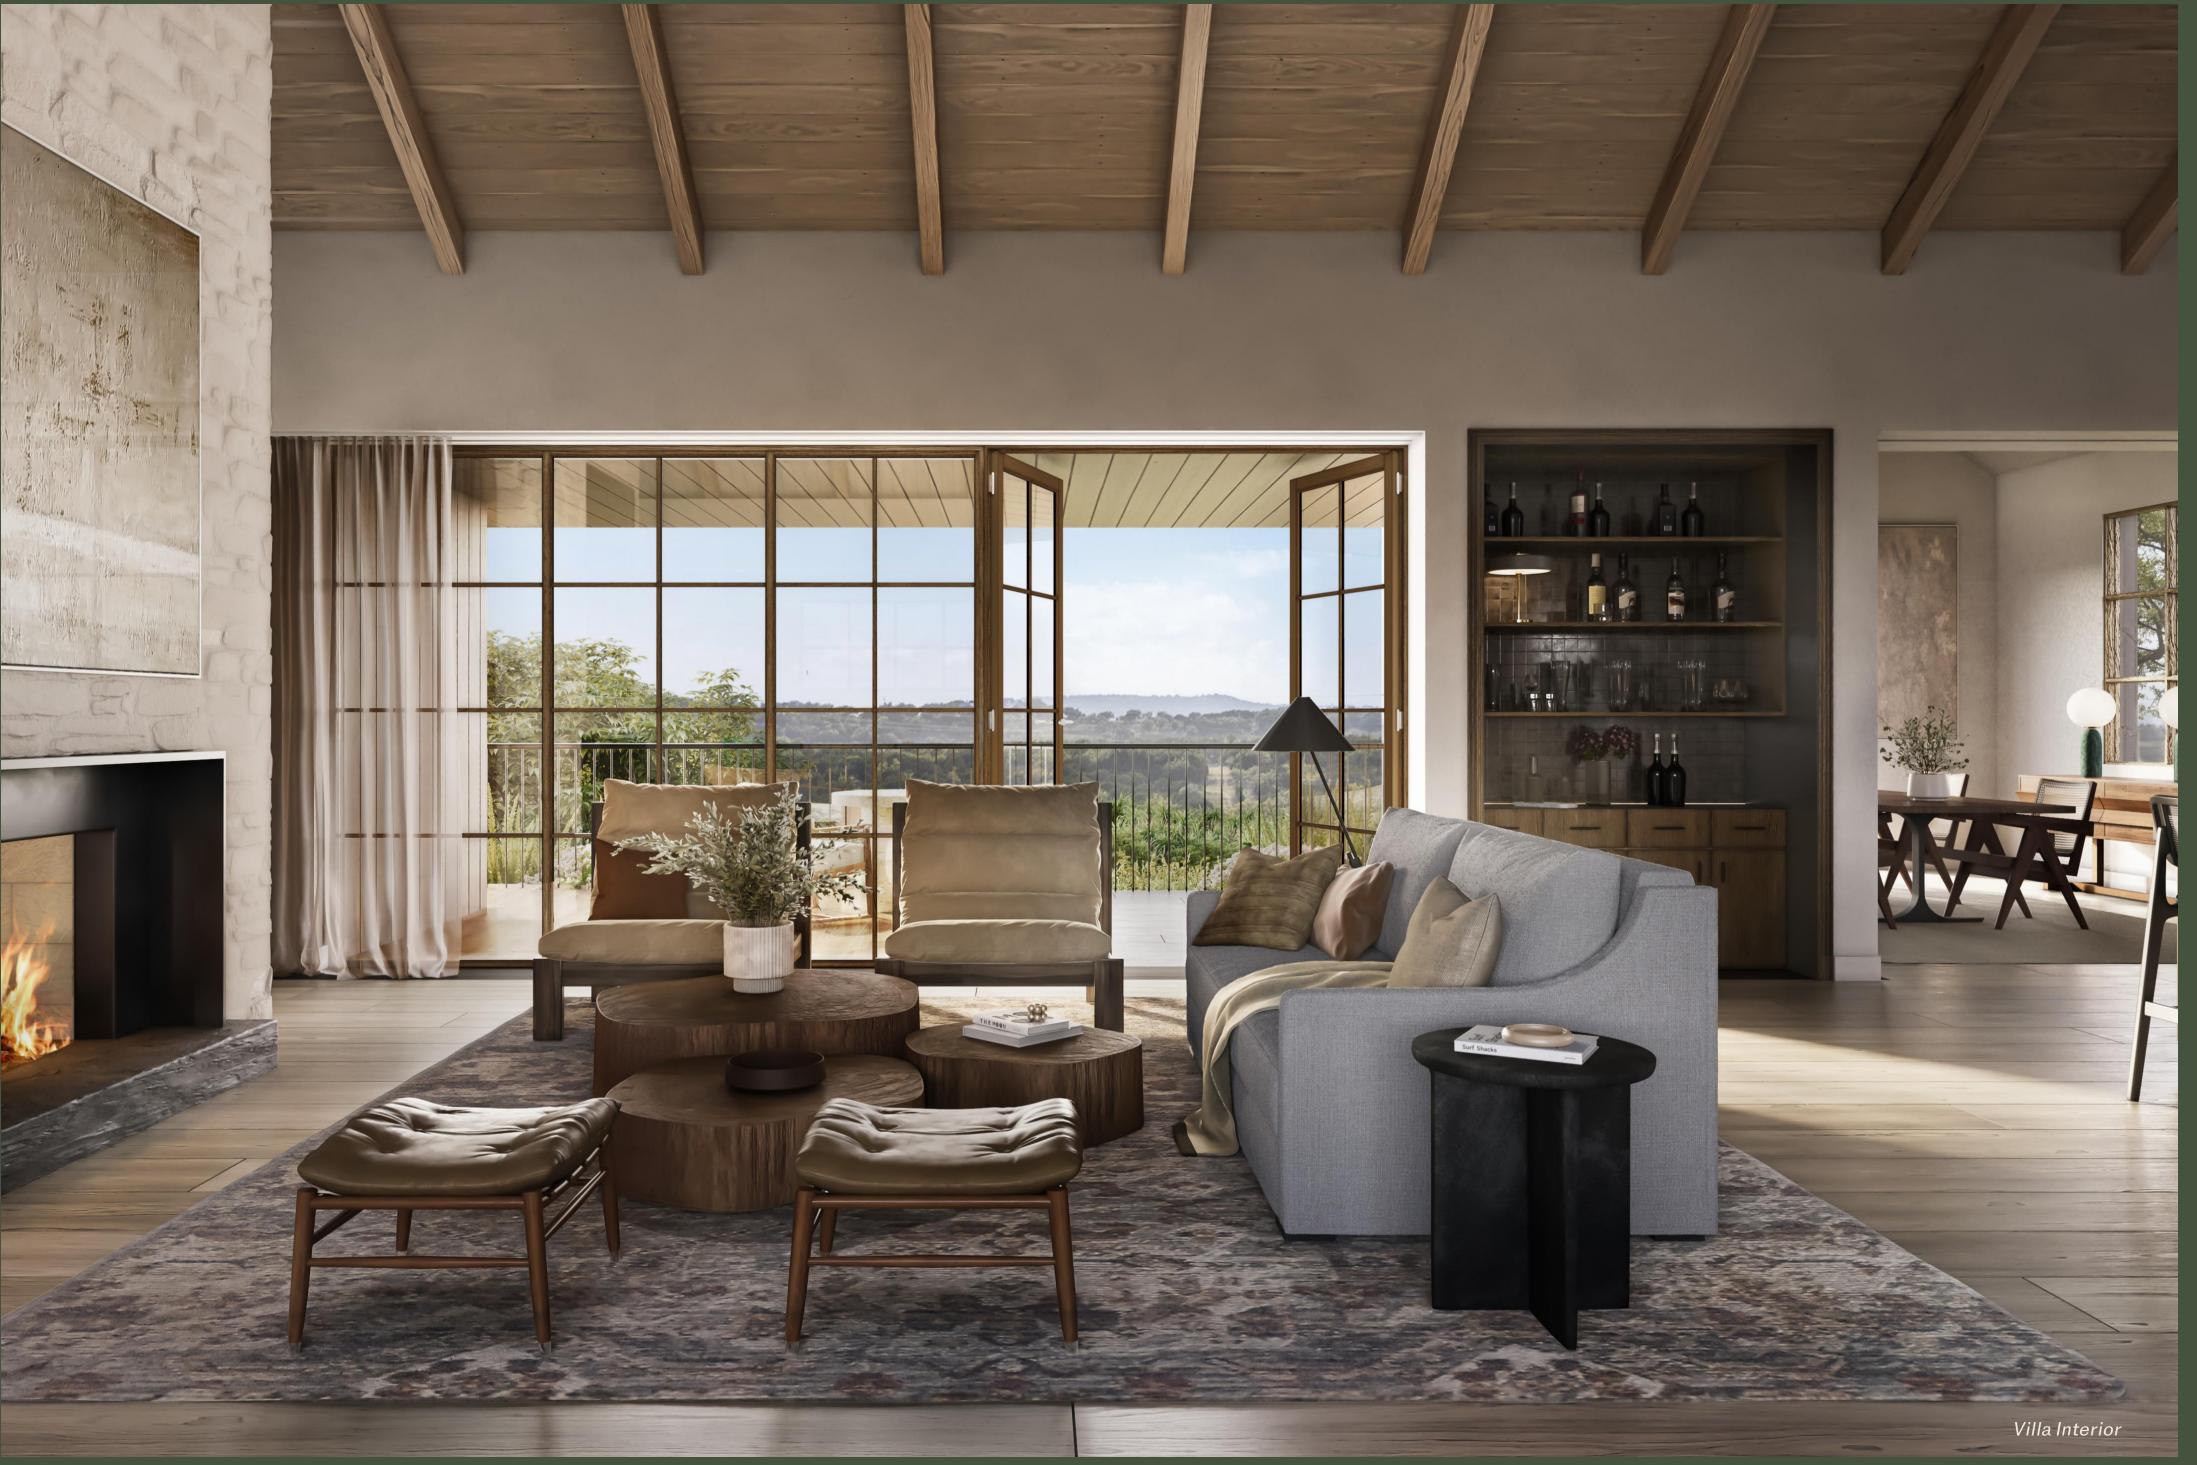

#### KEY FEATURES

- SPACIOUS INDOOR ENTERTAINMENT AREAS CONNECTED TO THE OUTDOOR LIVING
- PRIVATE DINING SPACE
- ADAPTIVE FLEX SPACES
- PRIVATE OUTDOOR TERRACE OFF PRIMARY SUITE
- HOME OFFICE
- MULTIPLE INTIMATE LIVING SPACES (READING NOOKS, POCKET OFFICES)
- THOUGHTFUL AND ORGANIZED STORAGE
- DEDICATED LAUNDRY AND PANTRY
- 2-3 CAR GARAGE