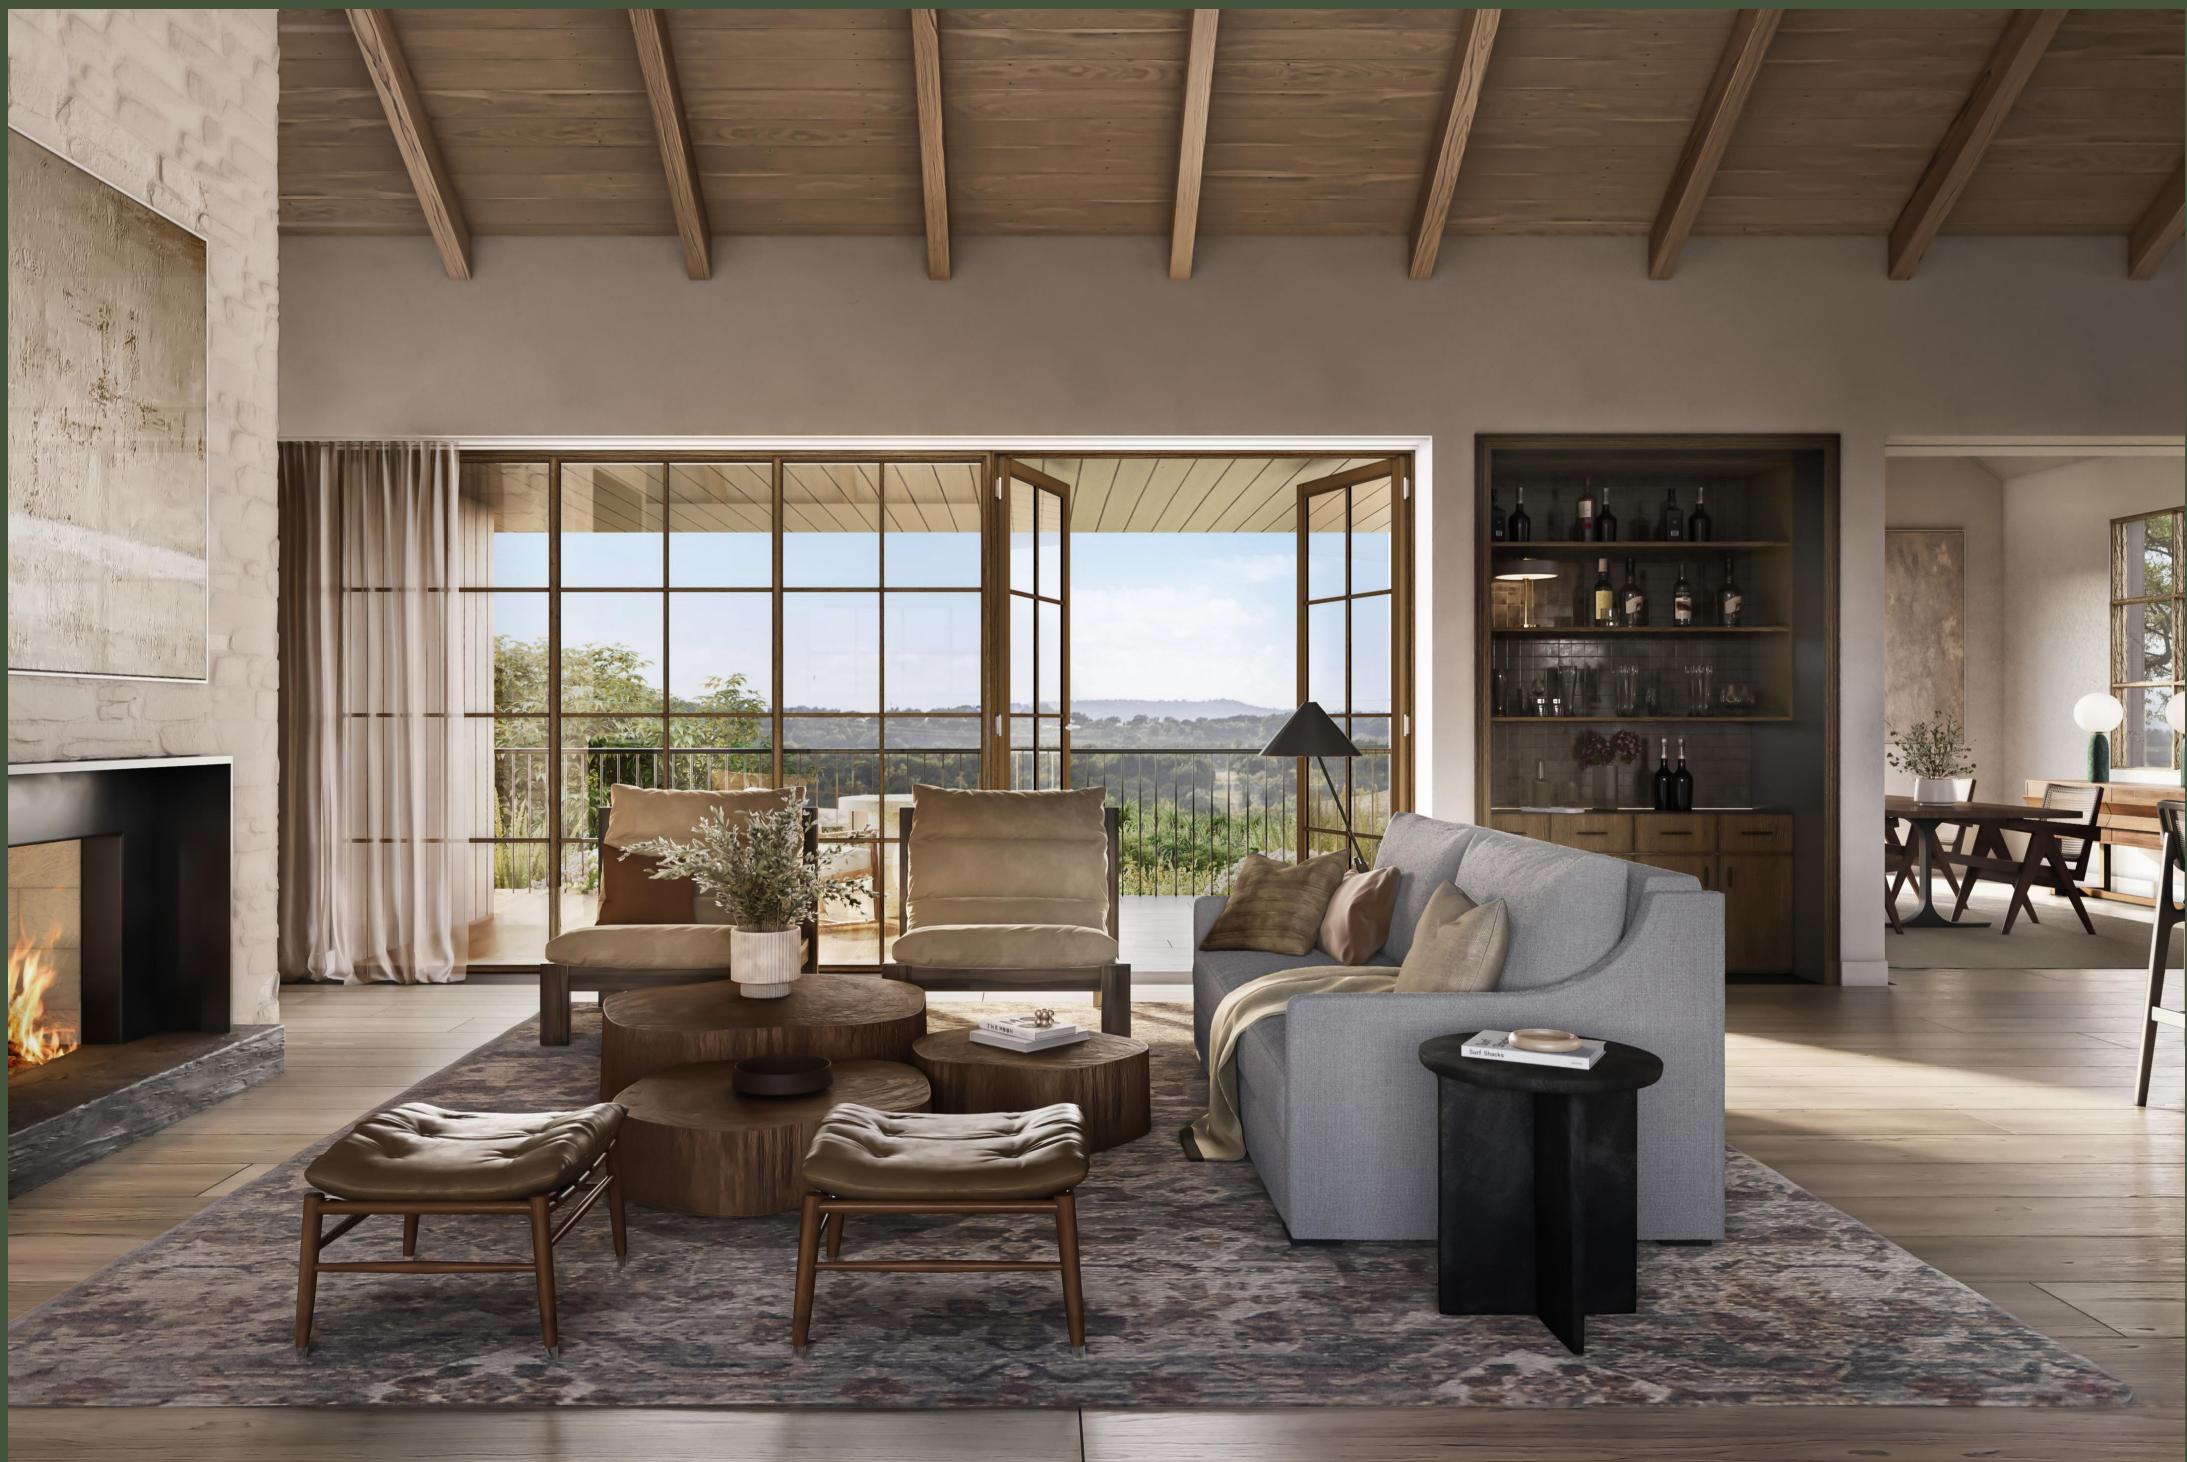

### KEY FEATURES

- SPACIOUS INDOOR ENTERTAINMENT AREAS CONNECTED TO THE OUTDOOR LIVING
- PRIVATE DINING SPACE
- ADAPTIVE FLEX SPACES
- PRIVATE OUTDOOR TERRACE OFF PRIMARY SUITE
- HOME OFFICE
- MULTIPLE INTIMATE LIVING SPACES (READING NOOKS, POCKET OFFICES)
- THOUGHTFUL AND ORGANIZED STORAGE
- DEDICATED LAUNDRY AND PANTRY
- 2-3 CAR GARAGE