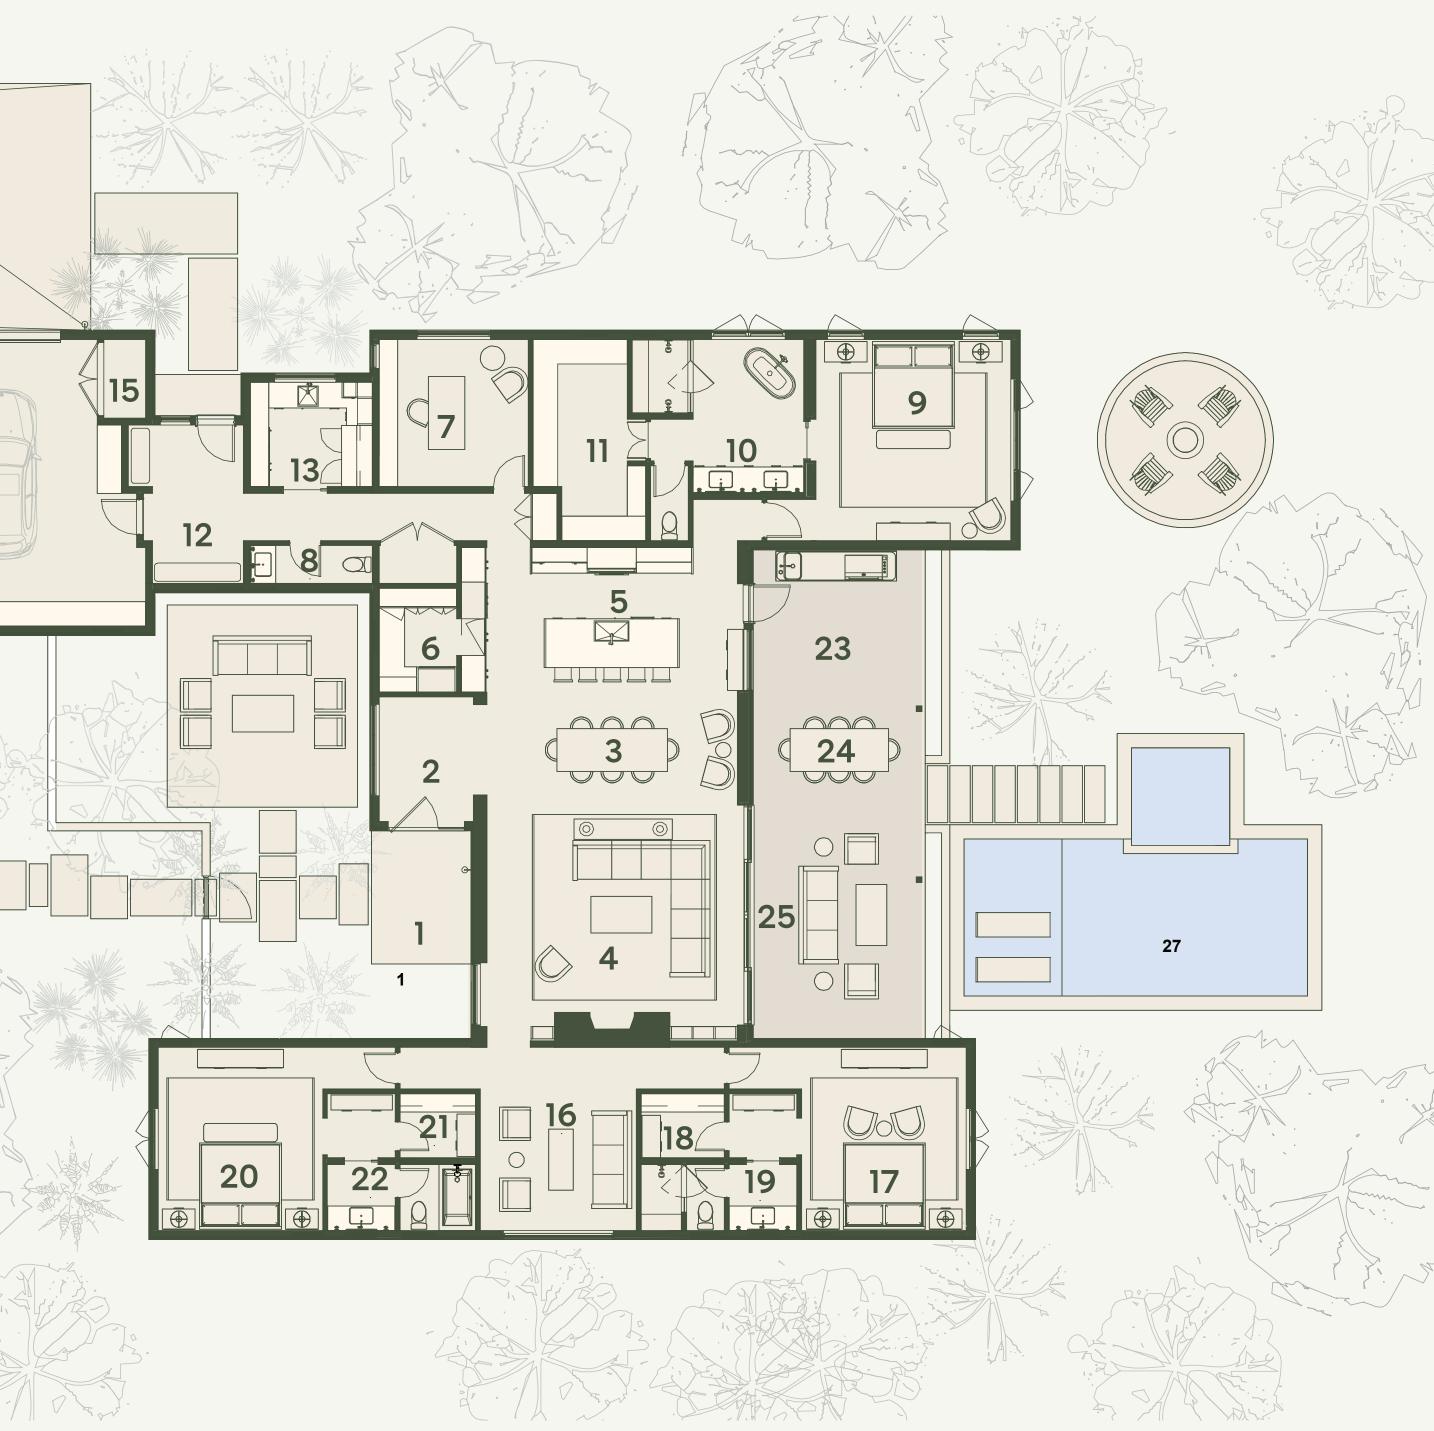

### MAIN LEVEL FLOOR PLAN HOME FEATURES

- ENTRY COURTYARD
- DOOR TO TRAIL ACCESS
- FIRE PIT WITH A LARGE SEATING AREA
- REAR COVERED OUTDOOR LIVING SPACES
- OUTDOOR KITCHEN AND DINING

#### AREA BREAKDOWN

| MAINLEVEL                               | 3,441 ft <sup>2</sup> |
|-----------------------------------------|-----------------------|
| TOTAL CONDITIONED AREA                  | 3,441 ft <sup>2</sup> |
| GARAGE & MECHANICAL<br>COVERED TERRACES | 692 ft²<br>685 ft²    |
| TOTAL UNCONDITIONED AREA                | 1,377 ft <sup>2</sup> |

#### LEGEND

- 01 ENTRY PORCH
- 02 ENTRY
- 03 DINING 21′ 11" x 8′ 11"
- 04 LIVING 20′ 3" x 18′ 3"
- 05 KITCHEN 20' 11" x 12' 3"
- 06 PANTRY
- 07 OFFICE
- 08 POWDER ROOM
- 09 PRIMARY BEDROOM 15′ 11" x 16′ 6"
- 10 PRIMARY BATHROOM 14′ 0" x 12′ 6"
- 11 PRIMARY CLOSET 7′ 7" x 16′ 6"
- 12 SIDE ENTRY / MUDROOM
- 13 LAUNDRY 9′ 11" x 8′ 5"
- 14 GARAGE
- 15 MECHANICAL
- 16 FLEX ROOM 12′1" x 11′7"
- 17 BEDROOM 13′ 5" x 15′ 0"
- 18 WALK-IN CLOSET
- 19 BATHROOM
- 20 BEDROOM 13′ 5" x 15′ 0"
- 21 WALK-IN CLOSET
- 22 BATHROOM
- 23 OUTDOOR KITCHEN
- 24 OUTDOOR LIVING
- 25 OUTDOOR DINING
- 26 POOL
- 27 HOT TUB
- 28 BAJA SHELF

SCALE: 1/8" = 1'- 0"