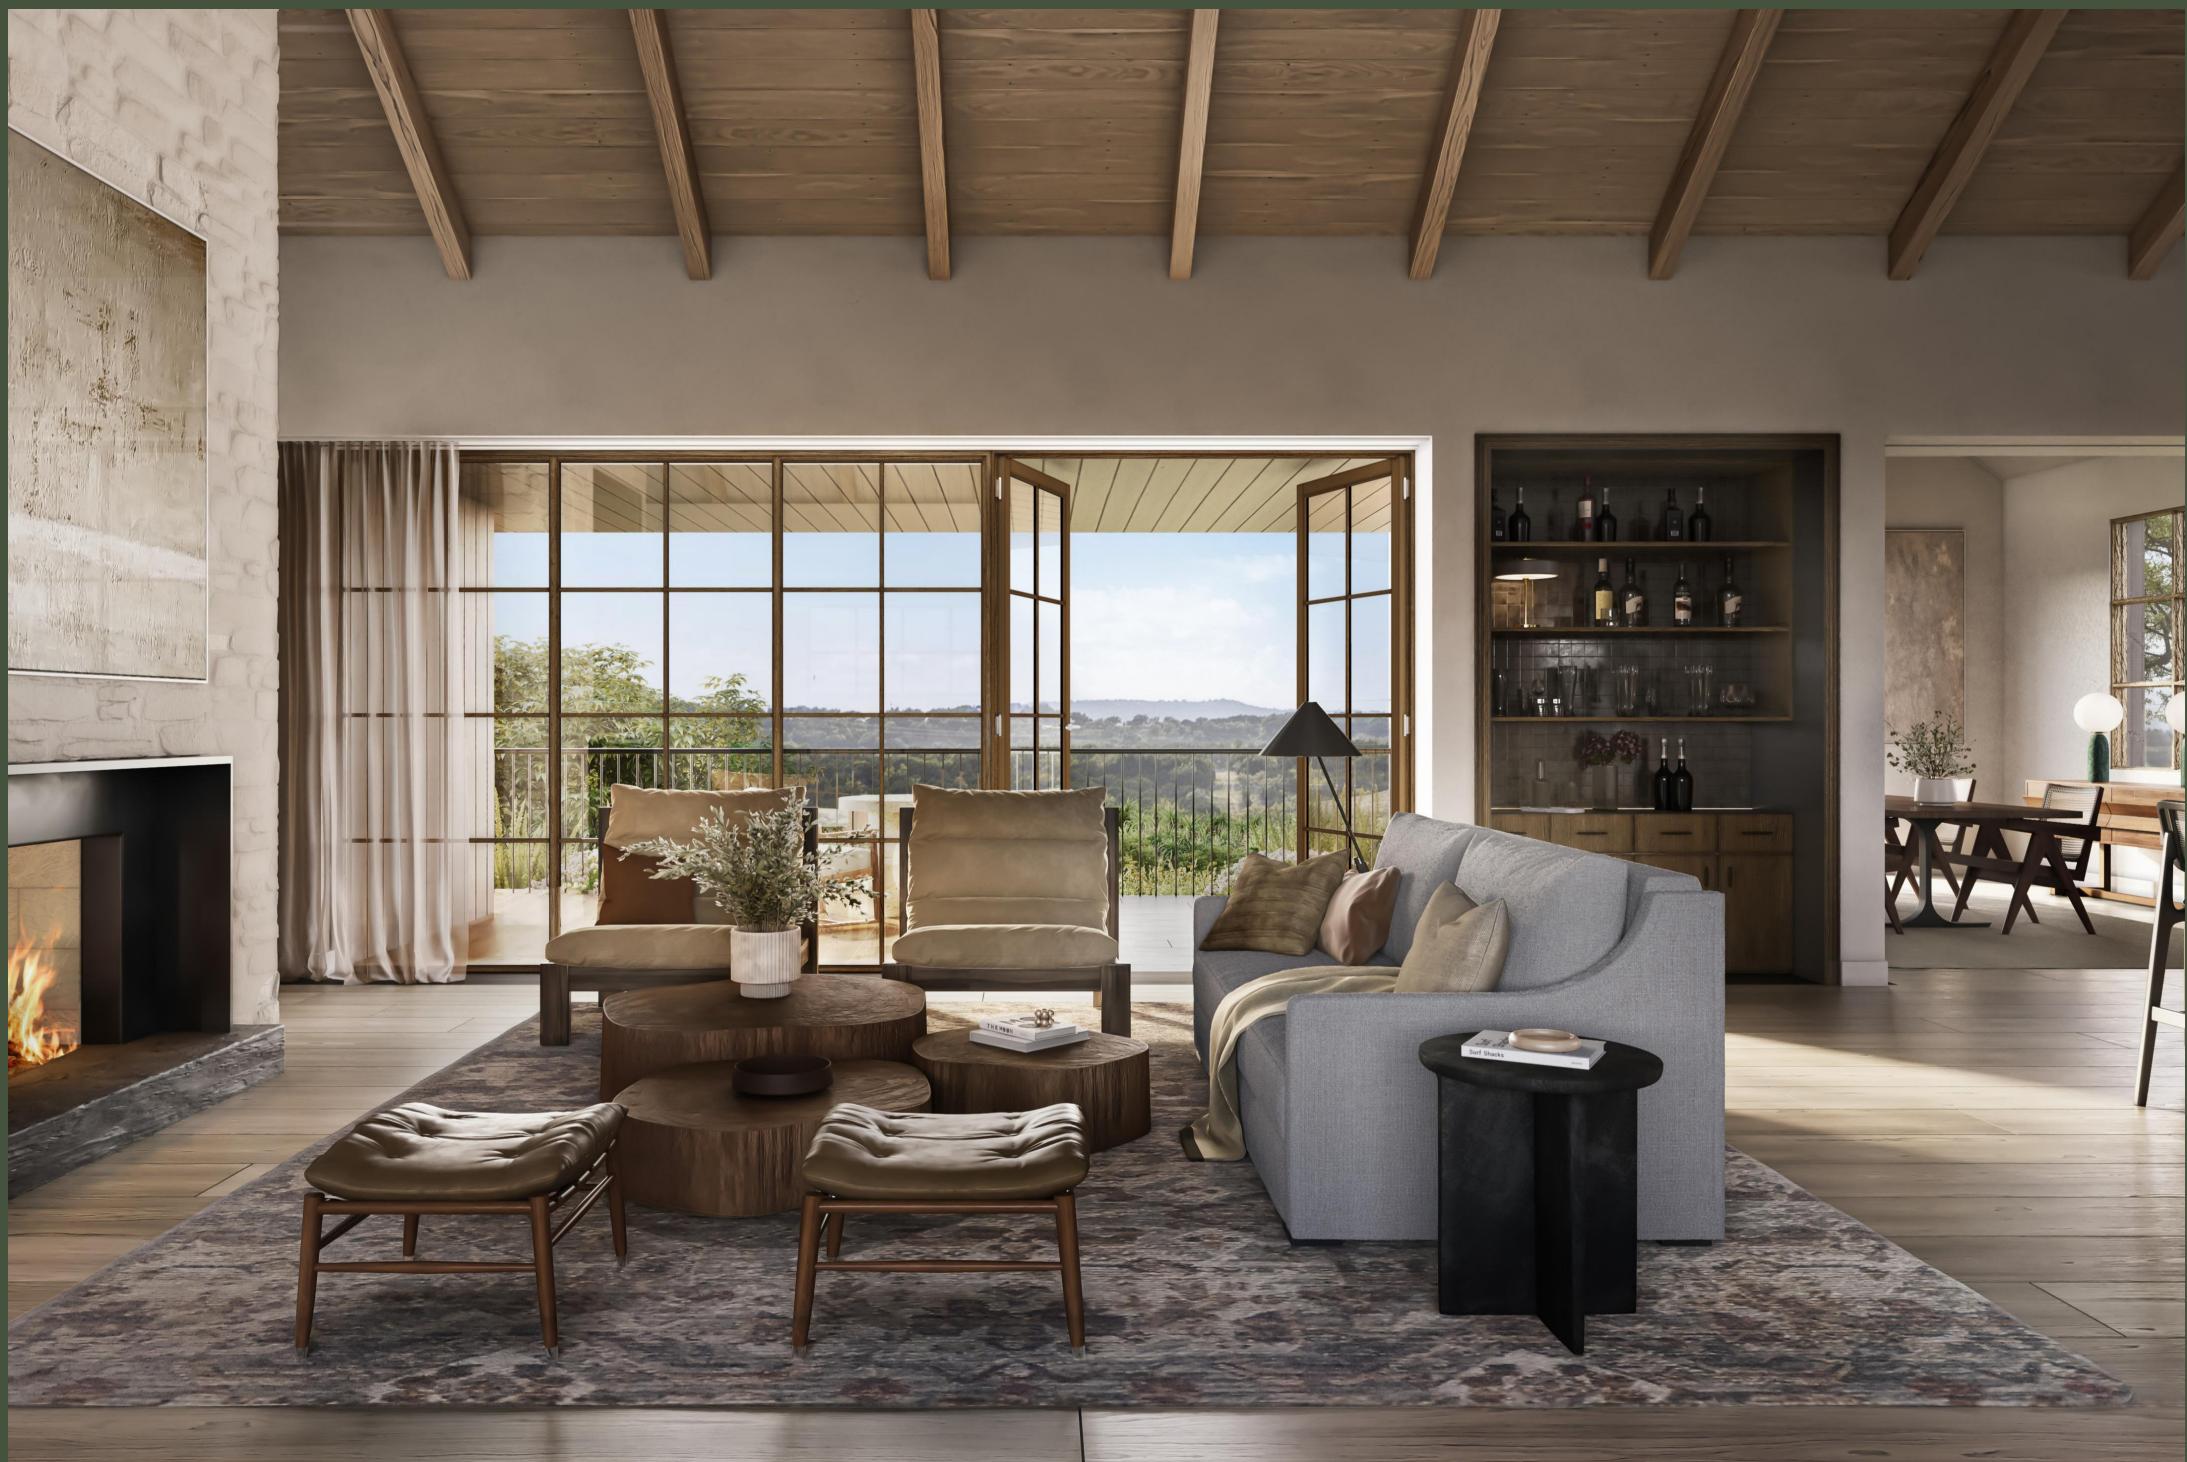

# VILLAS

TALBOT 4 BEDROOM, 4.5 BATHROOM SINGLE STORY

Designed for discovery and delight, the Villas offer the most flexible floor plan accommodating families of all sizes and stages.

The Villa is balanced in aesthetics and approach to working with the land, not against it. Similar to all the other residences in Loraloma, this home boasts stunning views, unique features, and everyday spaces that are elevated with ingenuity and purpose. Each Villa is t houghtfully sited with optimized, protected views and minimal exposure to the sun while still allowing for plenty of natural light. With choices between Modern and Timeless designs, both offer access to all three bedrooms on the main level creating an intentional connection that compliments a variety of family needs and lifestyles. Outdoors, find your own oasis in the beautiful Live Oaks, only a short walk to the amenity-rich campus of Limestone Gulch.

### KEY FEATURES

- SPACIOUS INDOOR ENTERTAINMENT AREAS CONNECTED TO THE OUTDOOR LIVING
- PRIVATE DINING SPACE
- ADAPTIVE FLEX SPACES
- PRIVATE OUTDOOR TERRACE OFF PRIMARY SUITE
- HOME OFFICE
- MULTIPLE INTIMATE LIVING SPACES (READING NOOKS, POCKET OFFICES)
- THOUGHTFUL AND ORGANIZED STORAGE
- DEDICATED LAUNDRY AND PANTRY
- 2-3 CAR GARAGE