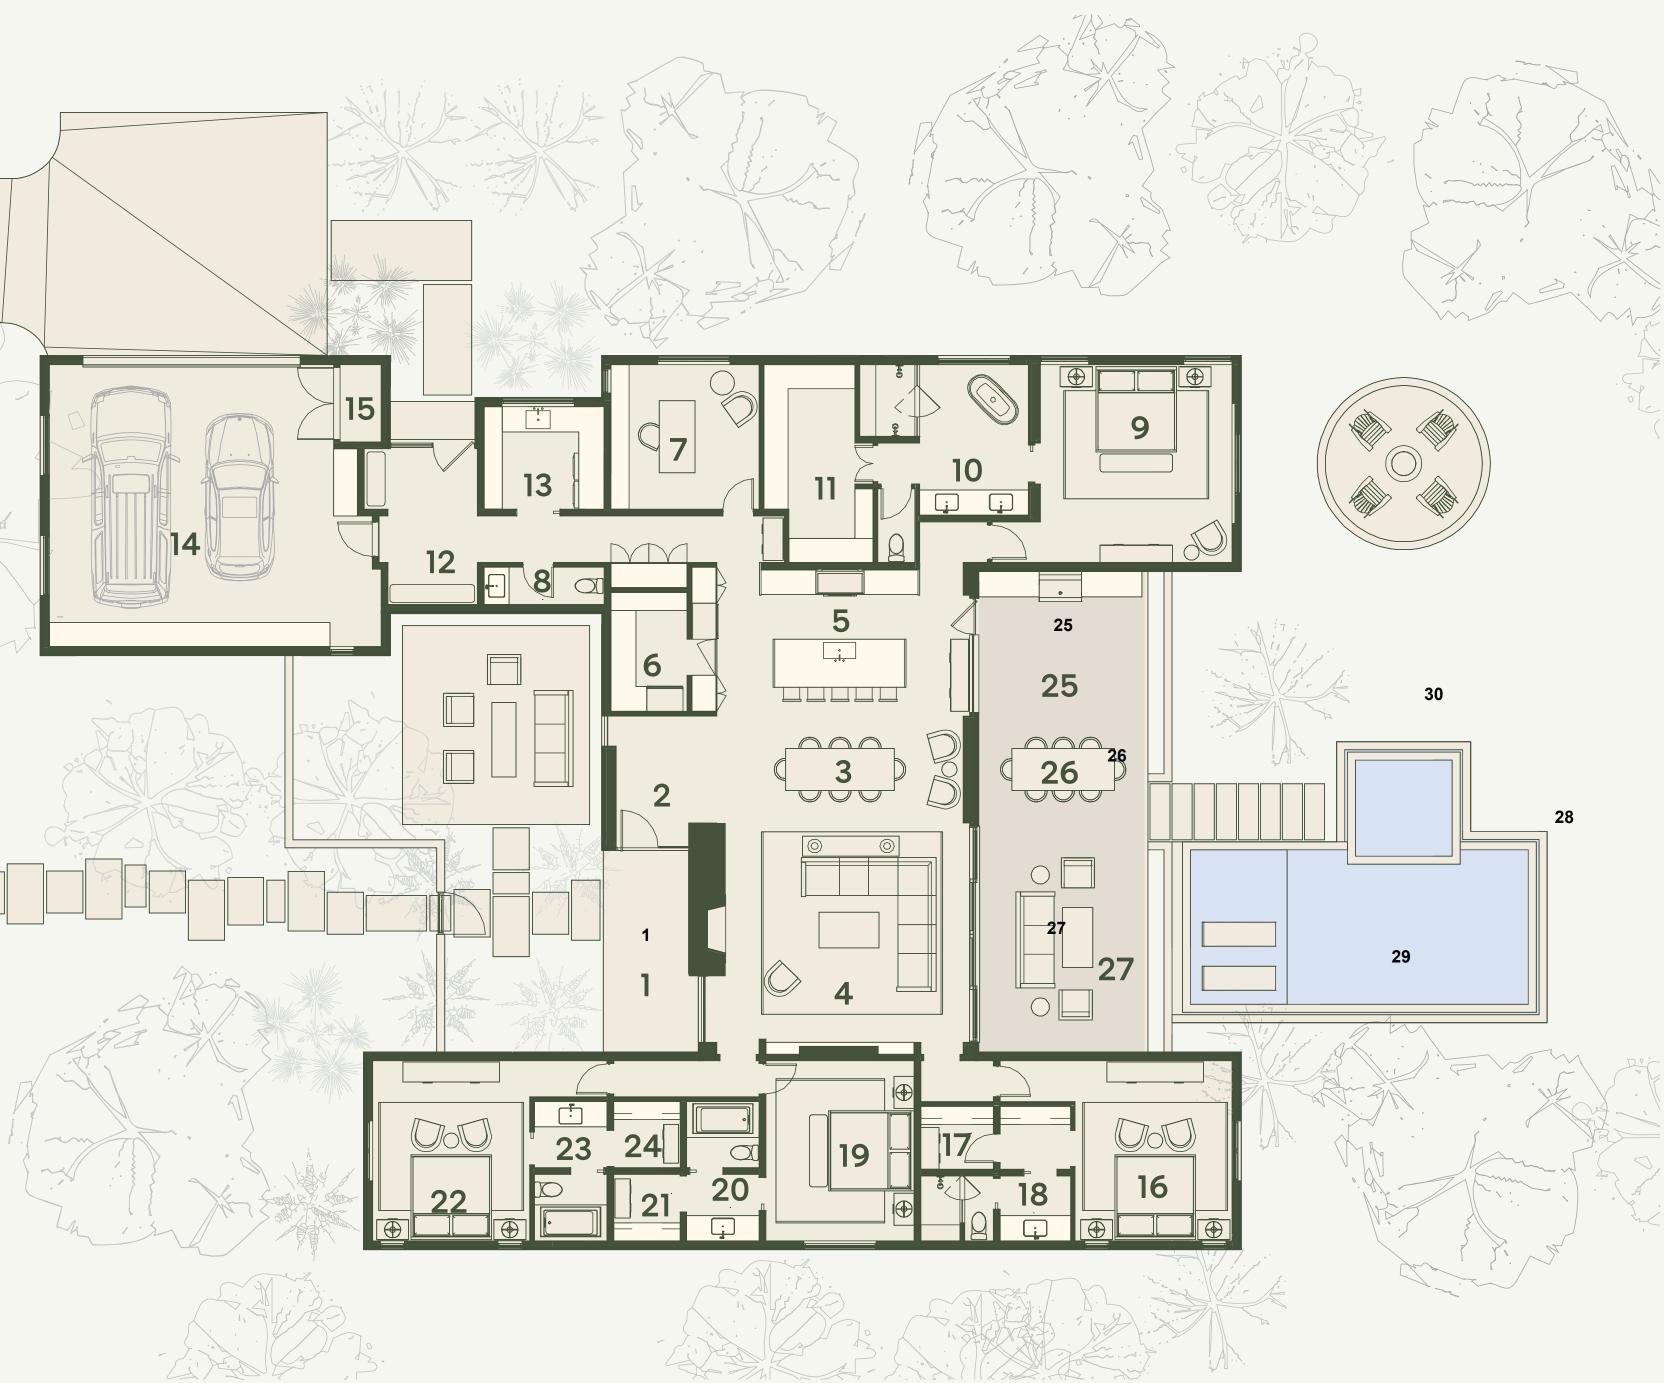

### MAIN LEVEL FLOOR PLAN

### HOME FEATURES

- ENTRY COURTYARD
- DOOR TO TRAIL ACCESS
- FIRE PIT WITH A LARGE SEATING AREA
- REAR COVERED OUTDOOR LIVING SPACES
- OUTDOOR KITCHEN AND DINING

#### AREA BREAKDOWN

| TOTAL CONDITIONED AREA                  | 3,540 ft <sup>2</sup> |
|-----------------------------------------|-----------------------|
| GARAGE & MECHANICAL<br>COVERED TERRACES | 692 ft²<br>717 ft²    |
| TOTAL UNCONDITIONED AREA                | 1,409 ft <sup>2</sup> |

### LEGEND

- 01 ENTRY PORCH
- 02 ENTRY
- 03 DINING 21′ 11" x 8′ 11"
- 04 LIVING 20′ 3" x 18′ 3"
- 05 KITCHEN 20′ 11" x 12′ 3"
- 06 PANTRY
- 07 OFFICE
- 08 POWDER ROOM
- 09 PRIMARY BEDROOM 15′ 11" x 16′ 6"
- 10 PRIMARY BATHROOM 14' 0" x 12' 6"
- 11 PRIMARY CLOSET 7′ 7" x 16′ 6"
- 12 SIDE ENTRY / MUDROOM
- 13 LAUNDRY 9′ 11" x 8′ 5"
- 14 GARAGE
- 15 MECHANICAL
- 16 BEDROOM 13′ 0" x 15′ 0"
- 17 WALK-IN CLOSET
- 18 BATHROOM
- 19 BEDROOM 12′ 4" x 15′ 0"
- 20 BATHROOM
- 21 WALK-IN CLOSET
- 22 BEDROOM 13′ 0" x 15′ 0"
- 23 BATHROOM
- 24 WALK-IN CLOSET
- 25 OUTDOOR KITCHEN
- 26 OUTDOOR LIVING
- 27 OUTDOOR DINING
- 28 POOL
- 29 HOT TUB
- 30 BAJA SHELF