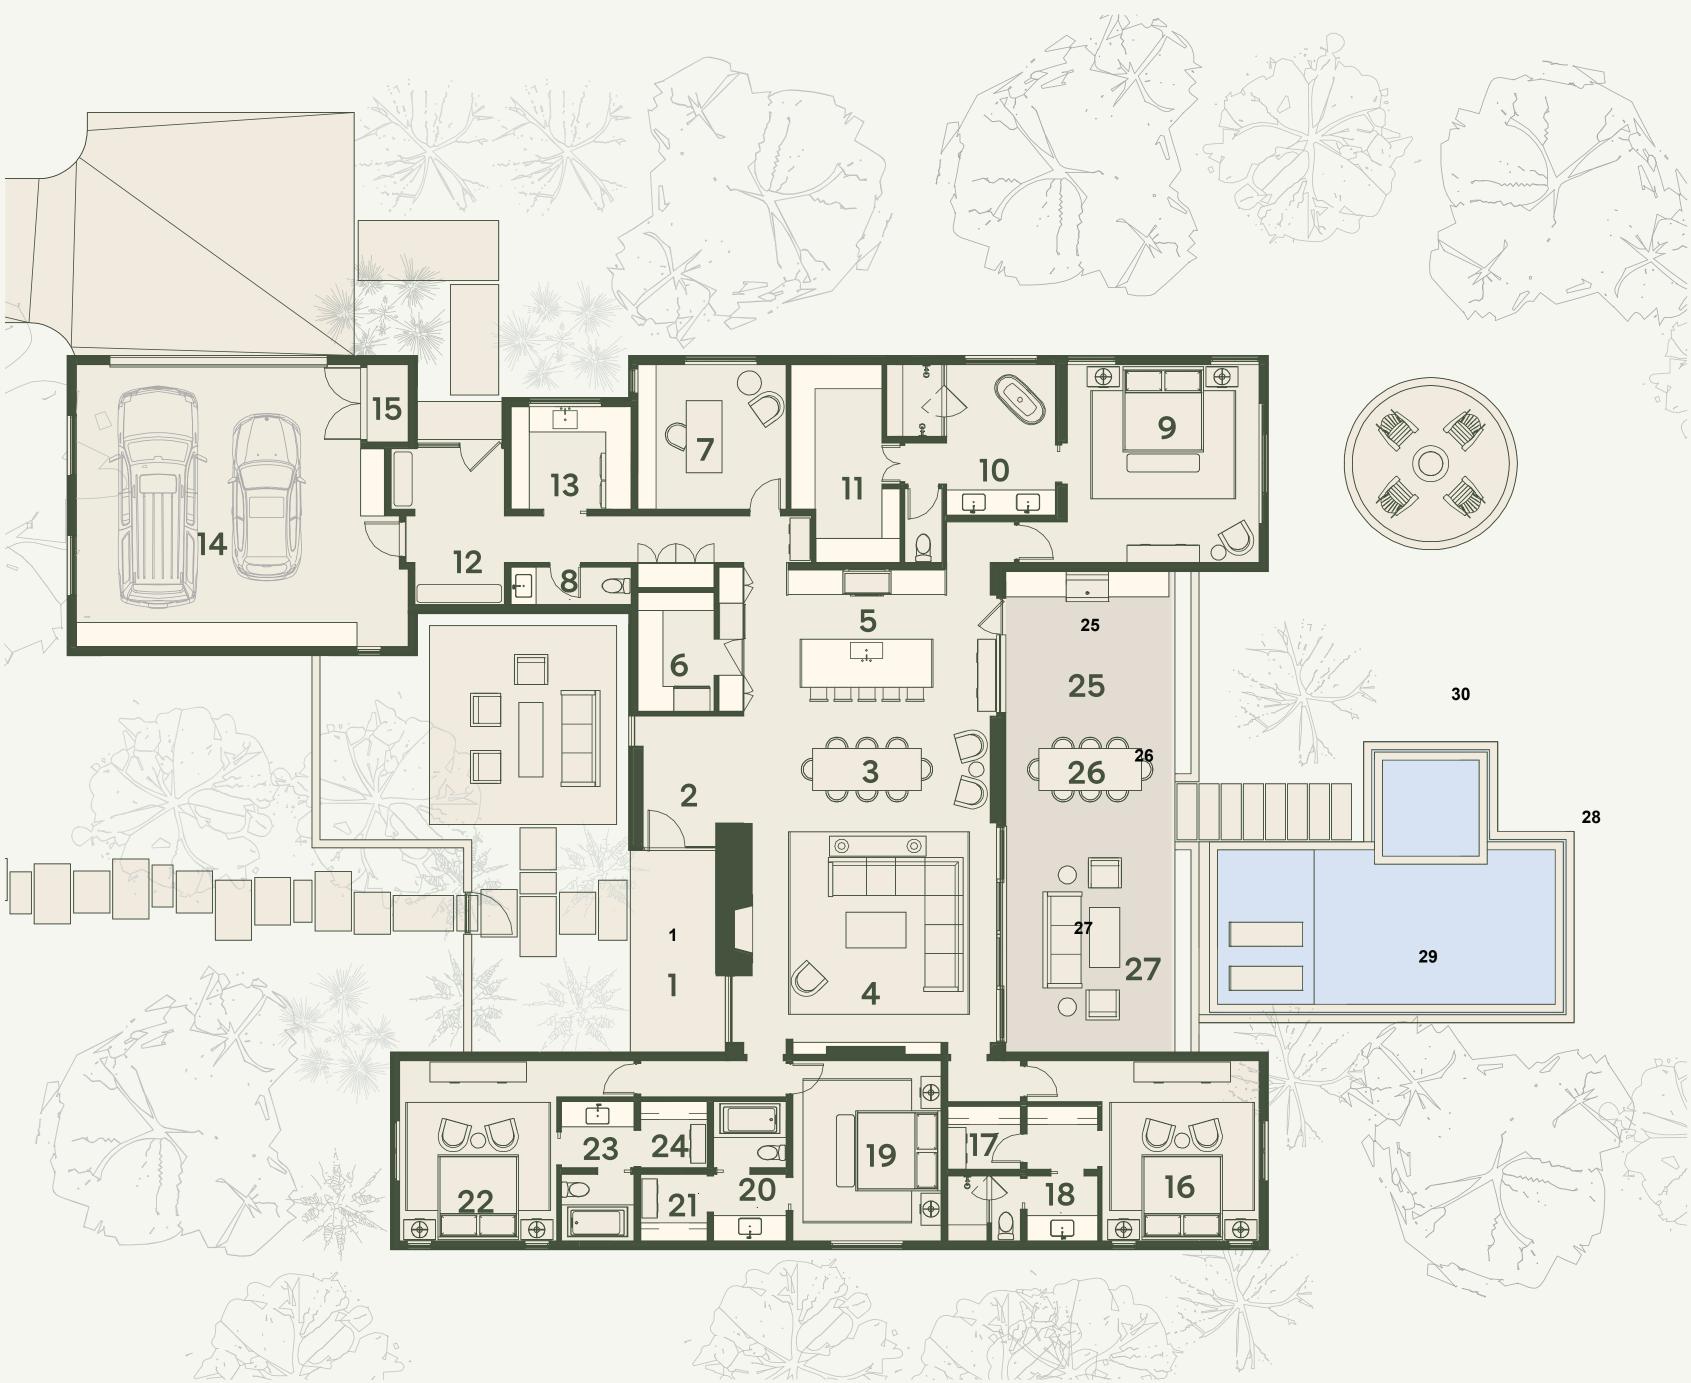

### MAIN LEVEL FLOOR PLAN

### HOME FEATURES

- ENTRY COURTYARD
- DOOR TO TRAIL ACCESS
- FIRE PIT WITH A LARGE SEATING AREA
- REAR COVERED OUTDOOR LIVING SPACES
- OUTDOOR KITCHEN AND DINING

#### AREA BREAKDOWN

| TOTAL CONDITIONED AREA                  | 3,540 ft <sup>2</sup> |
|-----------------------------------------|-----------------------|
| GARAGE & MECHANICAL<br>COVERED TERRACES | 692 ft²<br>717 ft²    |
| TOTAL UNCONDITIONED AREA                | 1,409 ft <sup>2</sup> |

### LEGEND

- 01 ENTRY PORCH
- 02 ENTRY
- 03 DINING 21′ 11" x 8′ 11"
- 04 LIVING 20′ 3" x 18′ 3"
- 05 KITCHEN 20′ 11" x 12′ 3"
- 06 PANTRY
- 07 OFFICE
- 08 POWDER ROOM
- 09 PRIMARY BEDROOM 15′ 11" x 16′ 6"
- 10 PRIMARY BATHROOM 14' 0" x 12' 6"
- 11 PRIMARY CLOSET 7′ 7" x 16′ 6"
- 12 SIDE ENTRY / MUDROOM
- 13 LAUNDRY 9′ 11" x 8′ 5"
- 14 GARAGE
- 15 MECHANICAL
- 16 BEDROOM 13′ 0" x 15′ 0"
- 17 WALK-IN CLOSET
- 18 BATHROOM
- 19 BEDROOM 12′ 4" x 15′ 0"
- 20 BATHROOM
- 21 WALK-IN CLOSET
- 22 BEDROOM 13′ 0" x 15′ 0"
- 23 BATHROOM
- 24 WALK-IN CLOSET
- 25 OUTDOOR KITCHEN
- 26 OUTDOOR LIVING
- 27 OUTDOOR DINING
- 28 POOL
- 29 HOT TUB
- 30 BAJA SHELF