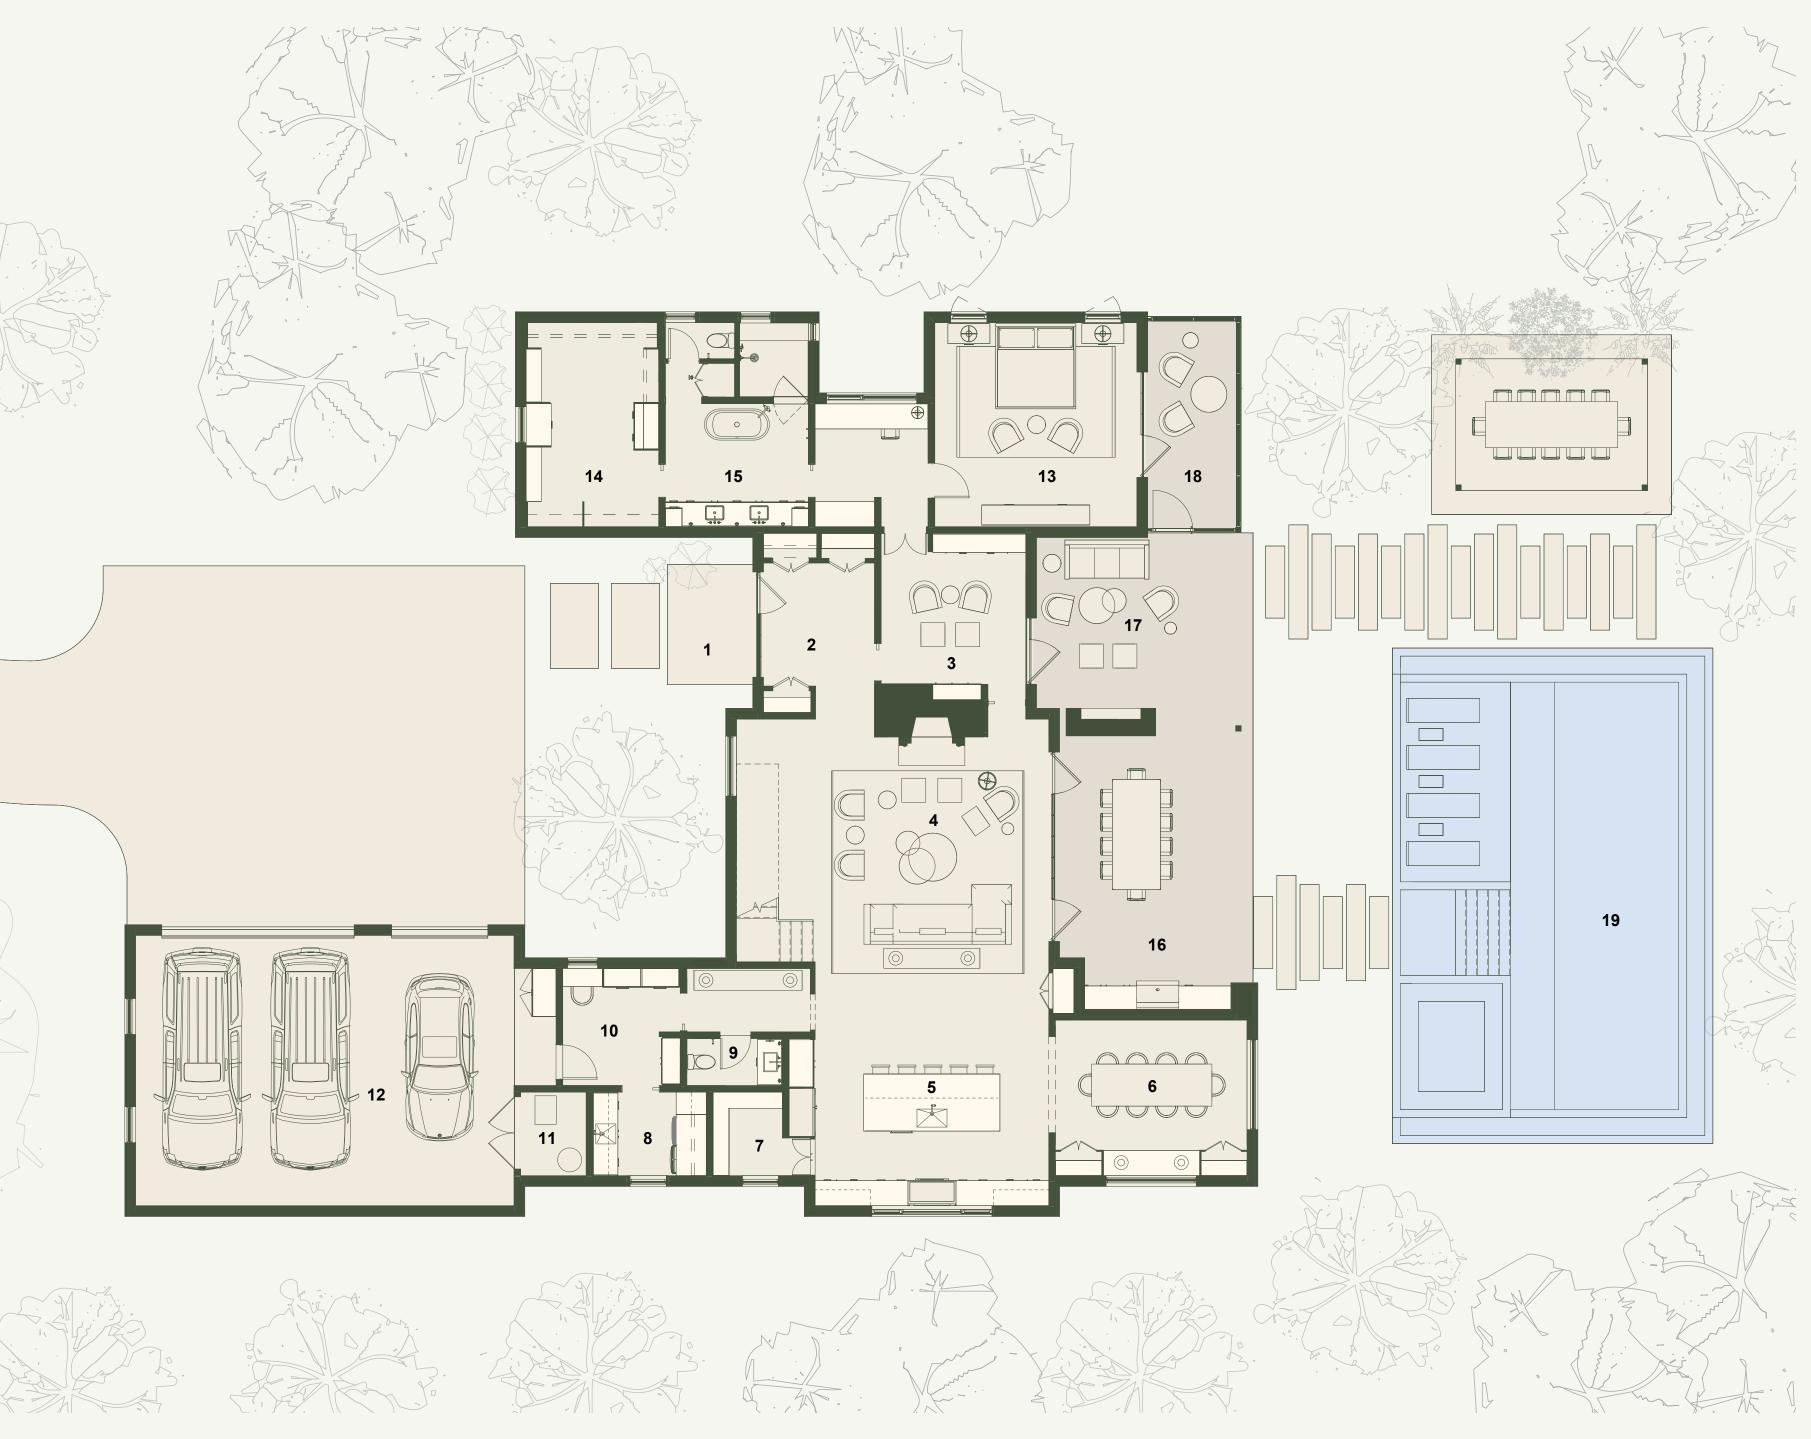

### MAIN LEVEL FLOOR PLAN HOME FEATURES

- SPACIOUS INDOOR ENTERTAINMENT AREAS CONNECTED TO THE OUTDOOR LIVING
- PRIVATE DINING SPACE
- ADAPTIVE FLEX SPACES
- WALK-IN PANTRY & WET BAR
- PRIVATE OUTDOOR PATIOS & TERRACE OFF PRIMARY SUITES
- HOME OFFICE
- MULTIPLE INTIMATE LIVING SPACES
- 3 CAR GARAGE

#### AREA BREAKDOWN

| UPPER LEVEL              | 1,860 ft²             |
|--------------------------|-----------------------|
| MAIN LEVEL               | 2,832 ft²             |
| TOTAL CONDITIONED AREA   | 4,692 ft <sup>2</sup> |
| GARAGE & MECHANICAL      | 856 ft²               |
| COVERED TERRACES         | 952 ft²               |
| TOTAL UNCONDITIONED AREA | 1,808 ft <sup>2</sup> |

Floor plans are intended to give a general indication of the proposed layout only. Images and dimensions are not intended to form part of any contract or warranty.

#### LEGEND

- 01 FRONT PORCH
- 02 ENTRY
- 03 SITTING ROOM 12'-0" x 12'-7"
- 04 LIVING ROOM 20'-2" x 19'-6"
- 05 KITCHEN 14'-6" x 19'-6"
- 06 DINING ROOM 12'-11" x 15'-11"
- 07 PANTRY
- 08 LAUNDRY
- 09 POWDER ROOM
- 10 MUDROOM
- 11 MECHANICAL ROOM
- 12 3 CAR GARAGE
- 13 PRIMARY SUITE 17'-0" x 16'-10"
- 14 PRIMARY WALK-IN CLOSET
- 15 PRIMARY BATH
- 16 OUTDOOR KITCHEN
- 17 OUTDOOR LIVING
- 18 SCREENED PORCH
- 19 POOL