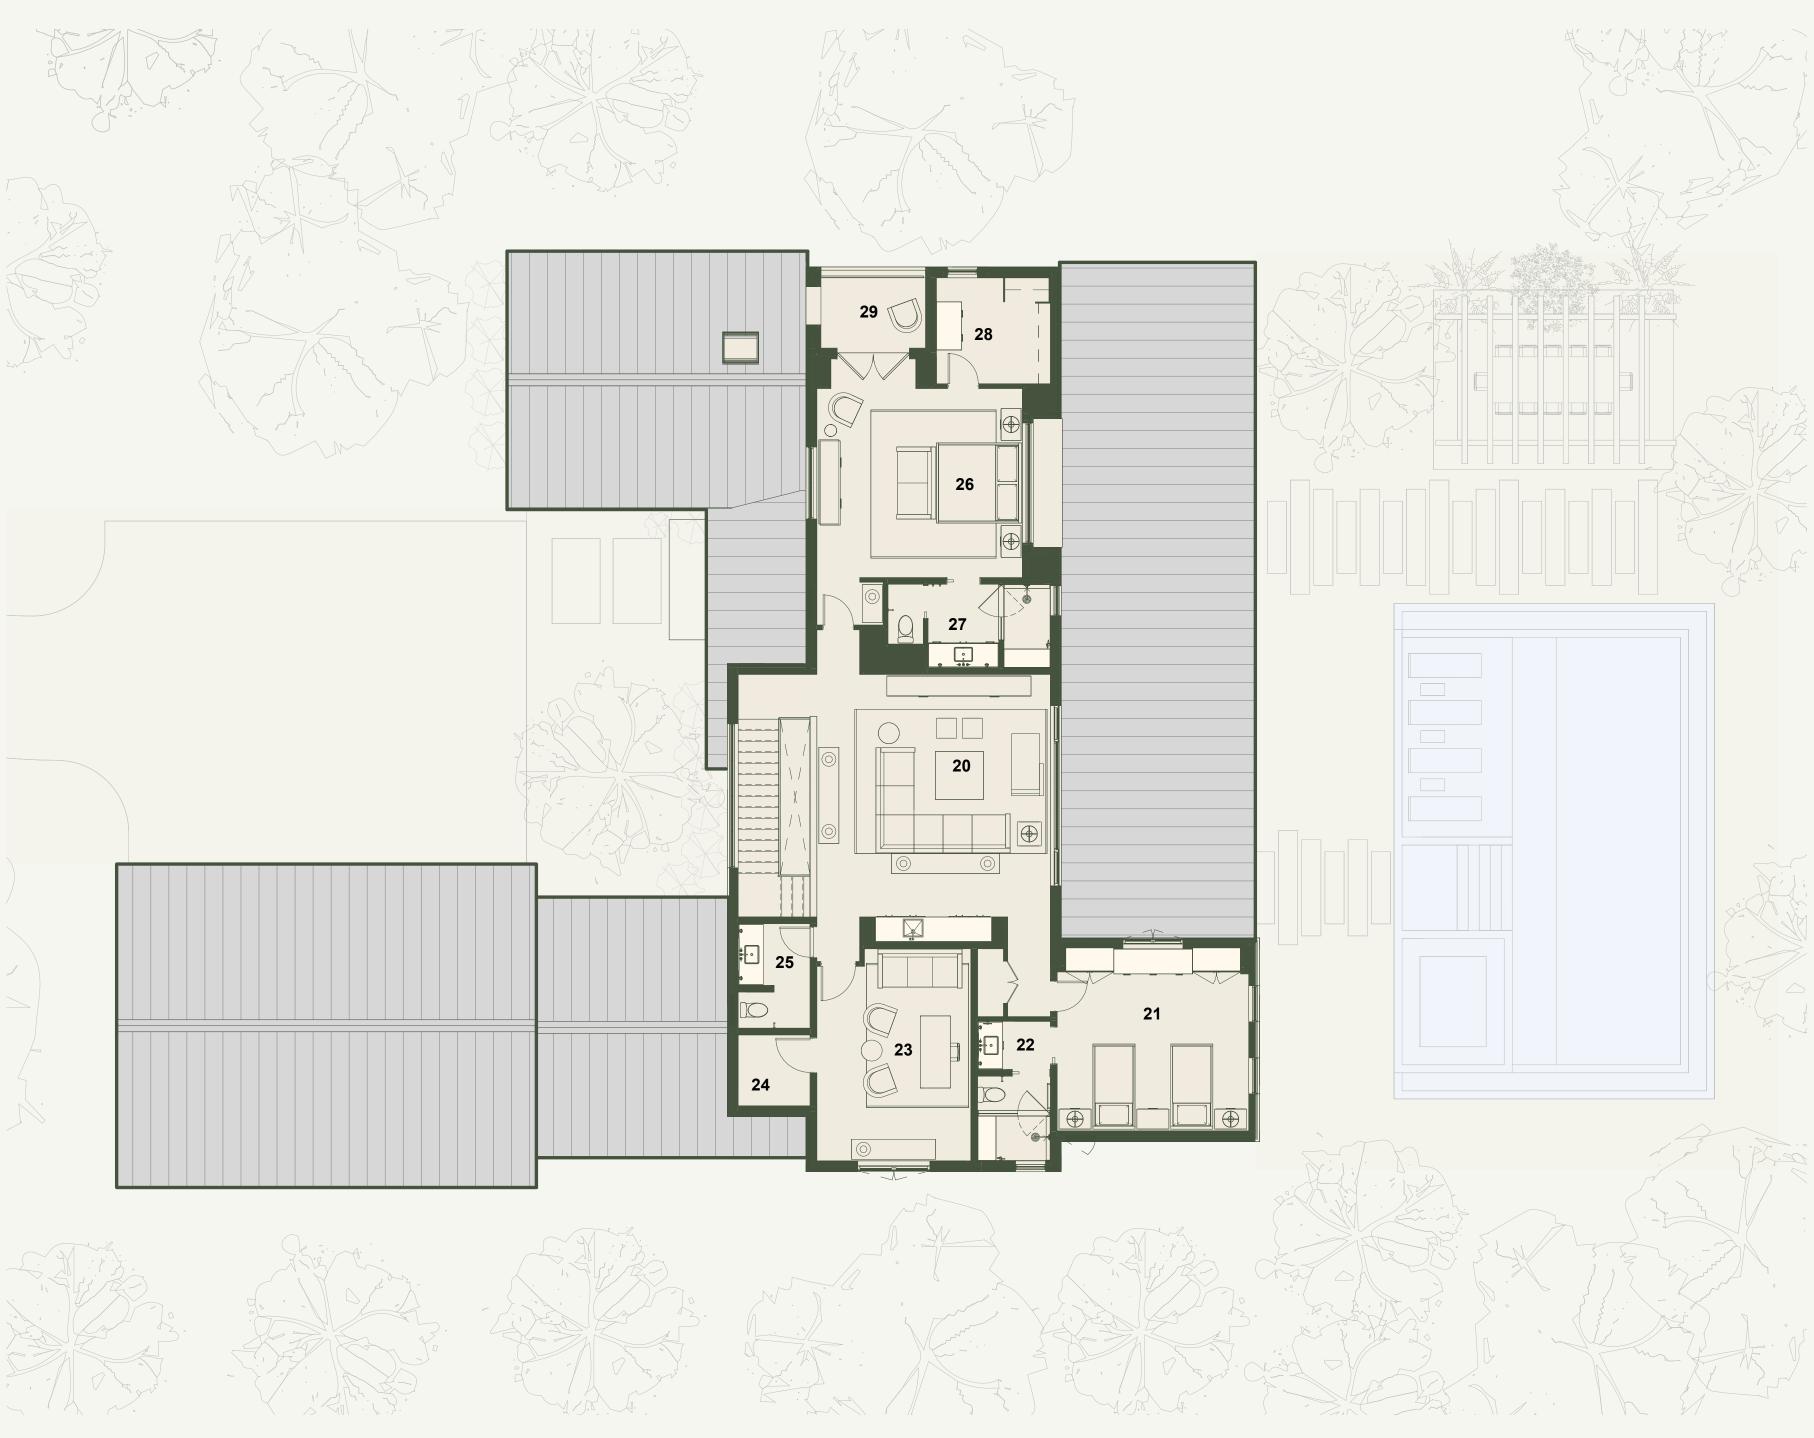

### UPPER LEVEL FLOOR PLAN

#### HOME FEATURES

- SPACIOUS INDOOR ENTERTAINMENT AREAS CONNECTED TO THE OUTDOOR LIVING
- PRIVATE DINING SPACE
- ADAPTIVE FLEX SPACES
- WALK-IN PANTRY & WET BAR
- PRIVATE OUTDOOR PATIOS & TERRACE OFF PRIMARY SUITES
- HOME OFFICE
- MULTIPLE INTIMATE LIVING SPACES
- 3 CAR GARAGE

#### AREA BREAKDOWN

| UPPER LEVEL              | 1,860 ft <sup>2</sup> |
|--------------------------|-----------------------|
| MAINLEVEL                | 2,832 ft <sup>2</sup> |
| TOTAL CONDITIONED AREA   | 4,692 ft²             |
| GARAGE & MECHANICAL      | 856 ft²               |
| COVERED TERRACES         | 952 ft <sup>2</sup>   |
| TOTAL UNCONDITIONED AREA | 1,808 ft <sup>2</sup> |

Floor plans are intended to give a general indication of the proposed layout only. Images and dimensions are not intended to form part of any contract or warranty.

#### LEGEND

- 20 GAME ROOM 20' 2" x 19'-5"
- 21 BEDROOM 15'-2" x 15'-11"
- 22 BATHROOM
- 23 OFFICE / FLEX ROOM 17'-8" x 12'-10"
- 24 STORAGE
- 25 POWDER ROOM
- 26 SECONDARY SUITE 15'-9" x 17'-2"
- 27 SECONDARY SUITE BATH
- 28 SECONDARY WALK-IN CLOSET
- 29 SECONDARY SUITE DECK