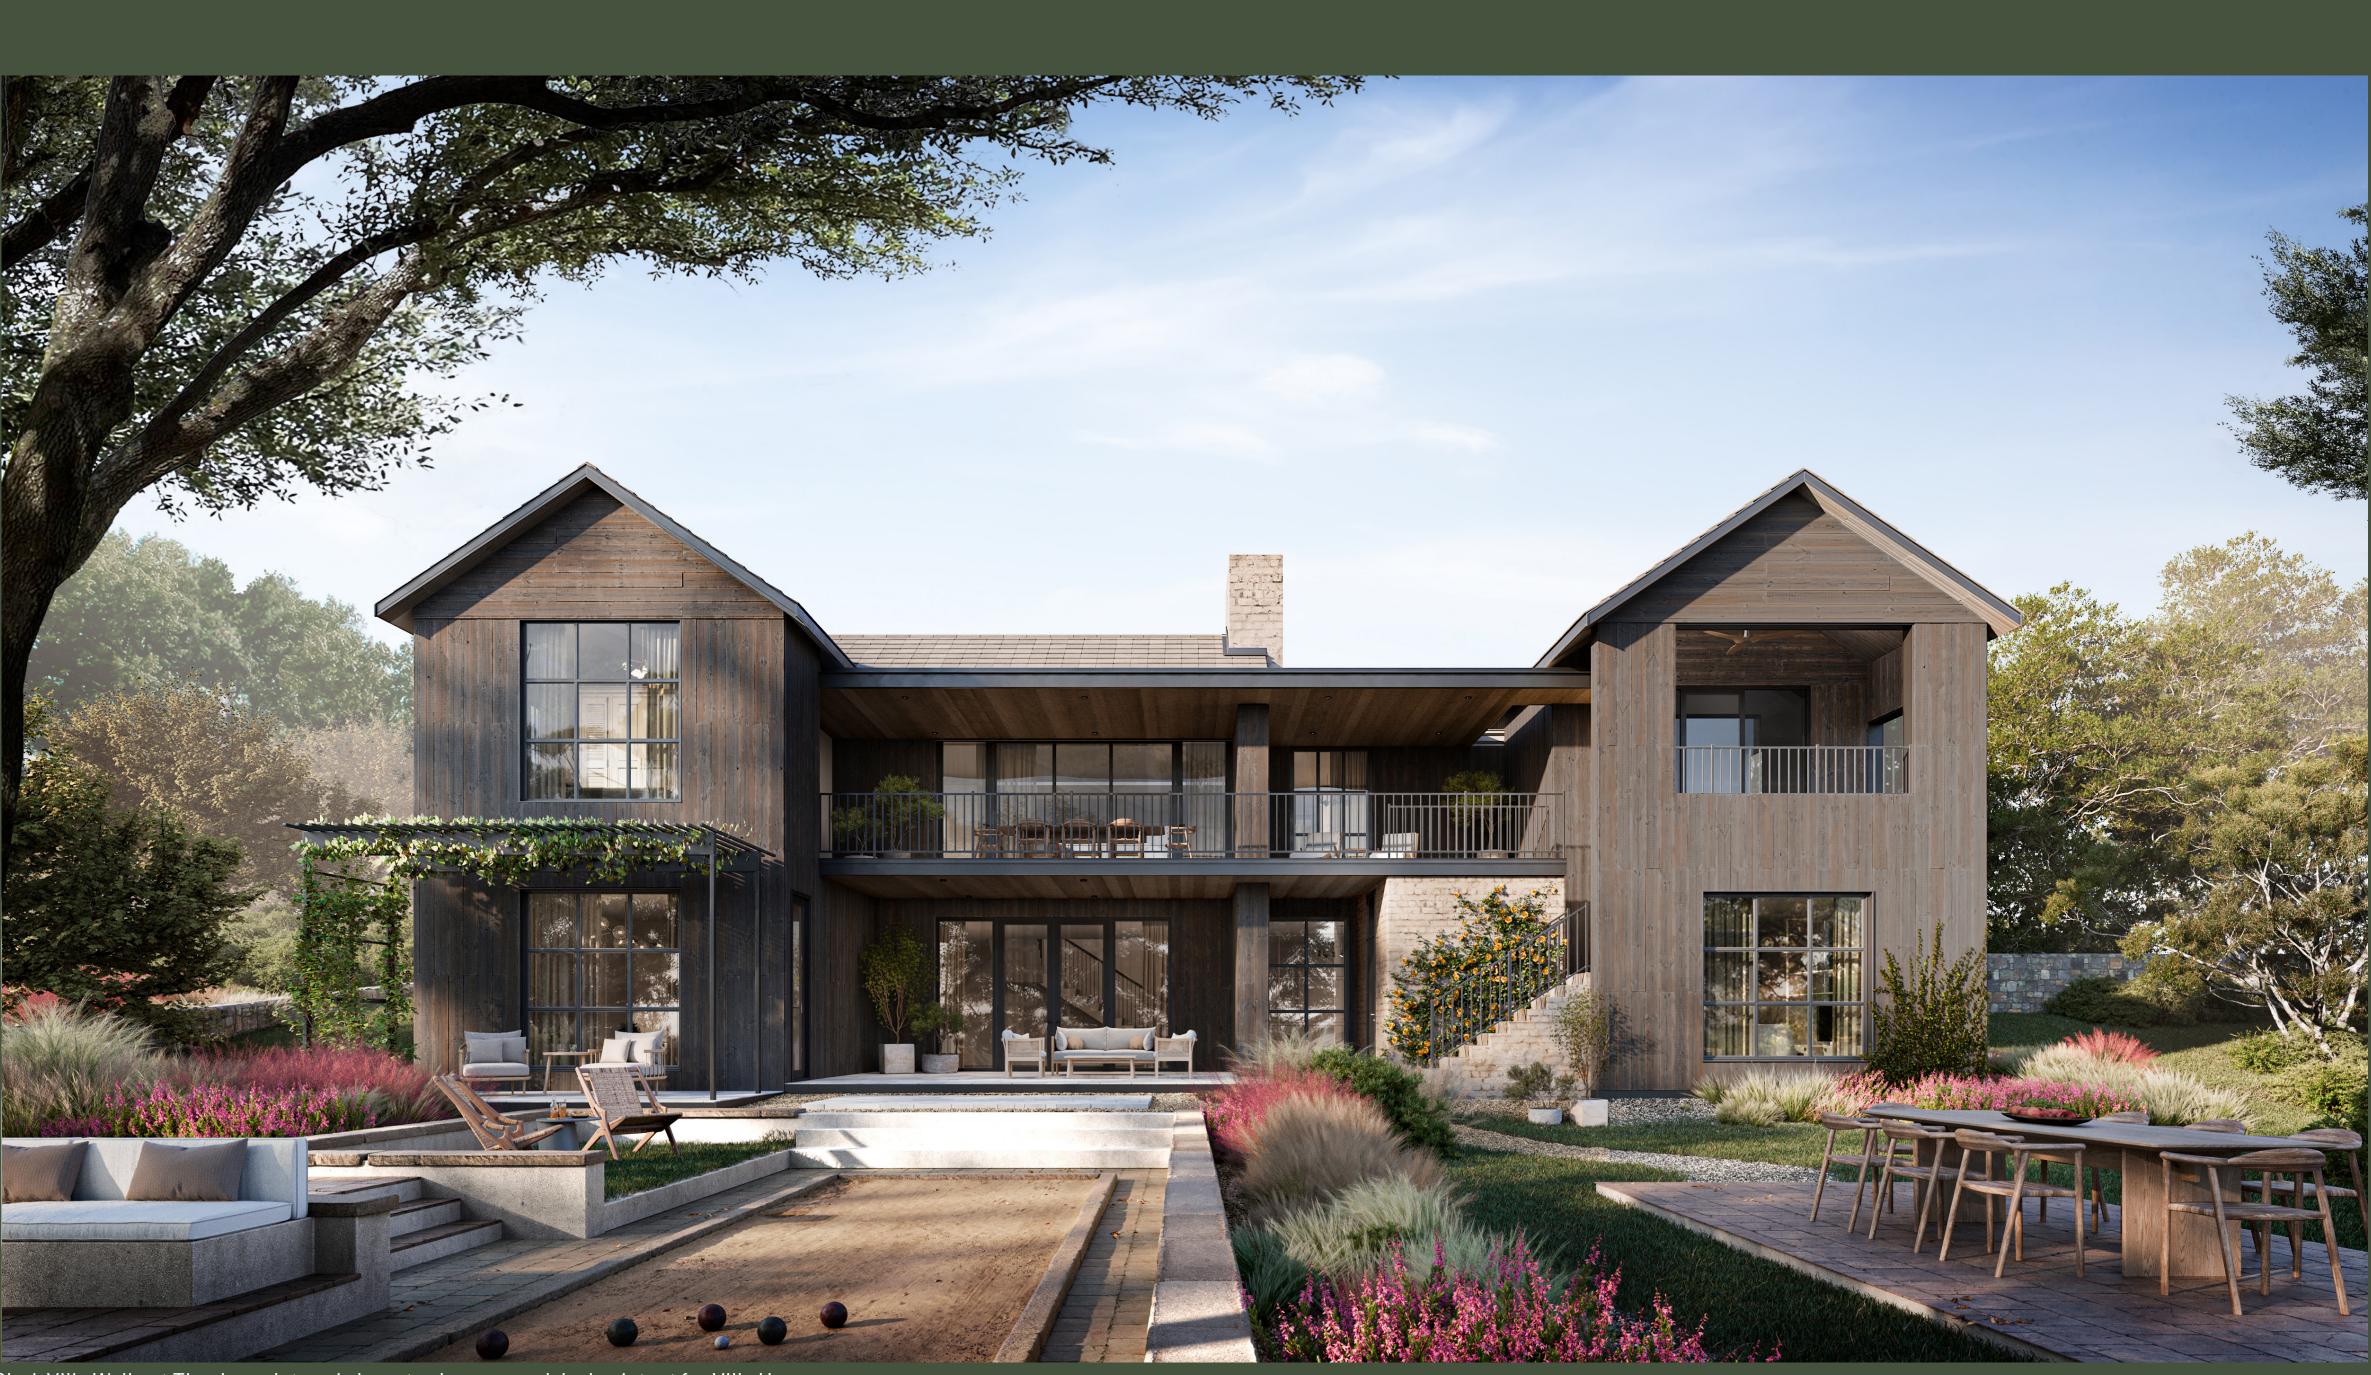

#### KEY FEATURES

- SPACIOUS INDOOR ENTERTAINMENT AREAS CONNECTED TO THE OUTDOOR LIVING
- PRIVATE DINING SPACE
- ADAPTIVE FLEX SPACES
- PRIVATE OUTDOOR TERRACE OFF PRIMARY SUITE
- HOME OFFICE
- MULTIPLE INTIMATE LIVING SPACES (READING NOOKS, POCKET OFFICES)
- THOUGHTFUL AND ORGANIZED STORAGE
- DEDICATED LAUNDRY AND PANTRY
- 2-3 CAR GARAGE

ARETÉ collective IMI

Clark Villa Walkout Timeless pictured above to show general design intent for Villa Homes.

 $\sim$ 

### MAIN LEVEL FLOOR PLAN HOME FEATURES

- SPACIOUS INDOOR ENTERTAINMENT AREAS CONNECTED TO THE OUTDOOR LIVING
- PRIVATE DINING SPACE
- ADAPTIVE FLEX SPACES
- WALK-IN PANTRY & WET BAR
- PRIVATE OUTDOOR PATIOS & TERRACE OFF PRIMARY SUITES
- HOME OFFICE
- MULTIPLE INTIMATE LIVING SPACES
- 3 CAR GARAGE