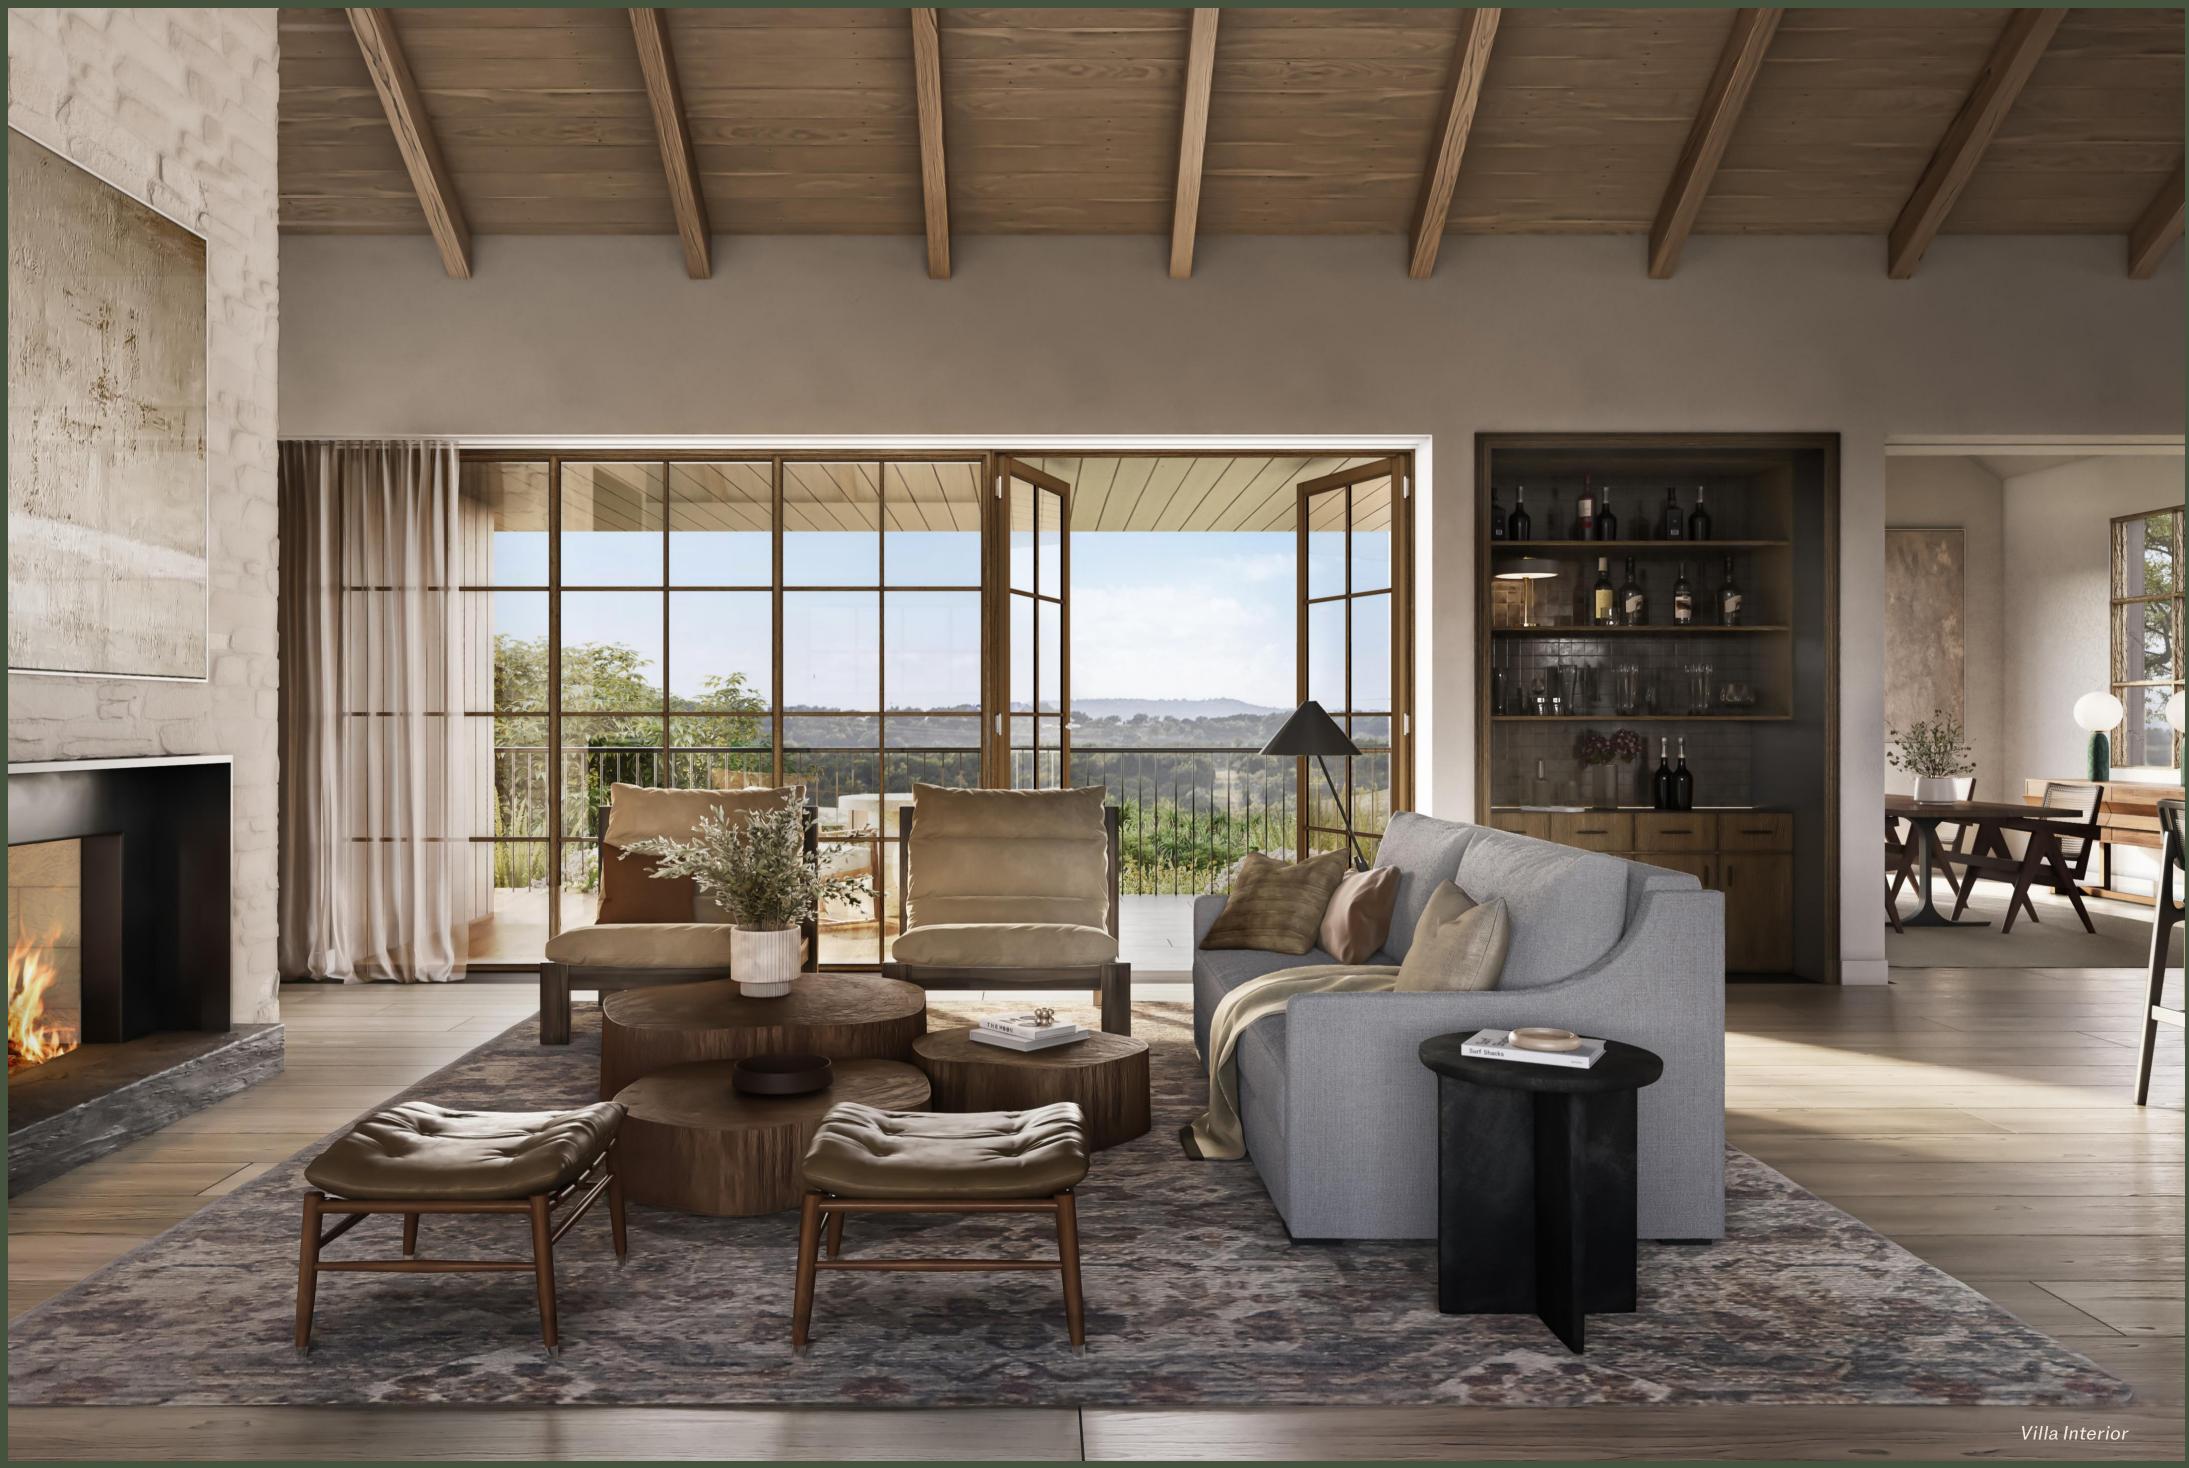

### MAIN LEVEL FLOOR PLAN HOME FEATURES

- SPACIOUS INDOOR ENTERTAINMENT AREAS CONNECTED TO THE OUTDOOR LIVING
- PRIVATE DINING SPACE
- ADAPTIVE FLEX SPACES
- WALK-IN PANTRY & WET BAR
- PRIVATE OUTDOOR PATIOS & TERRACE OFF PRIMARY SUITES
- HOME OFFICE
- MULTIPLE INTIMATE LIVING SPACES
- 3 CAR GARAGE

#### HOME FEATURES

- SPACIOUS INDOOR ENTERTAINMENT AREAS CONNECTED TO THE OUTDOOR LIVING
- PRIVATE DINING SPACE
- ADAPTIVE FLEX SPACES
- WALK-IN PANTRY & WET BAR
- PRIVATE OUTDOOR PATIOS & TERRACE OFF PRIMARY SUITES
- HOME OFFICE
- MULTIPLE INTIMATE LIVING SPACES
- 3 CAR GARAGE