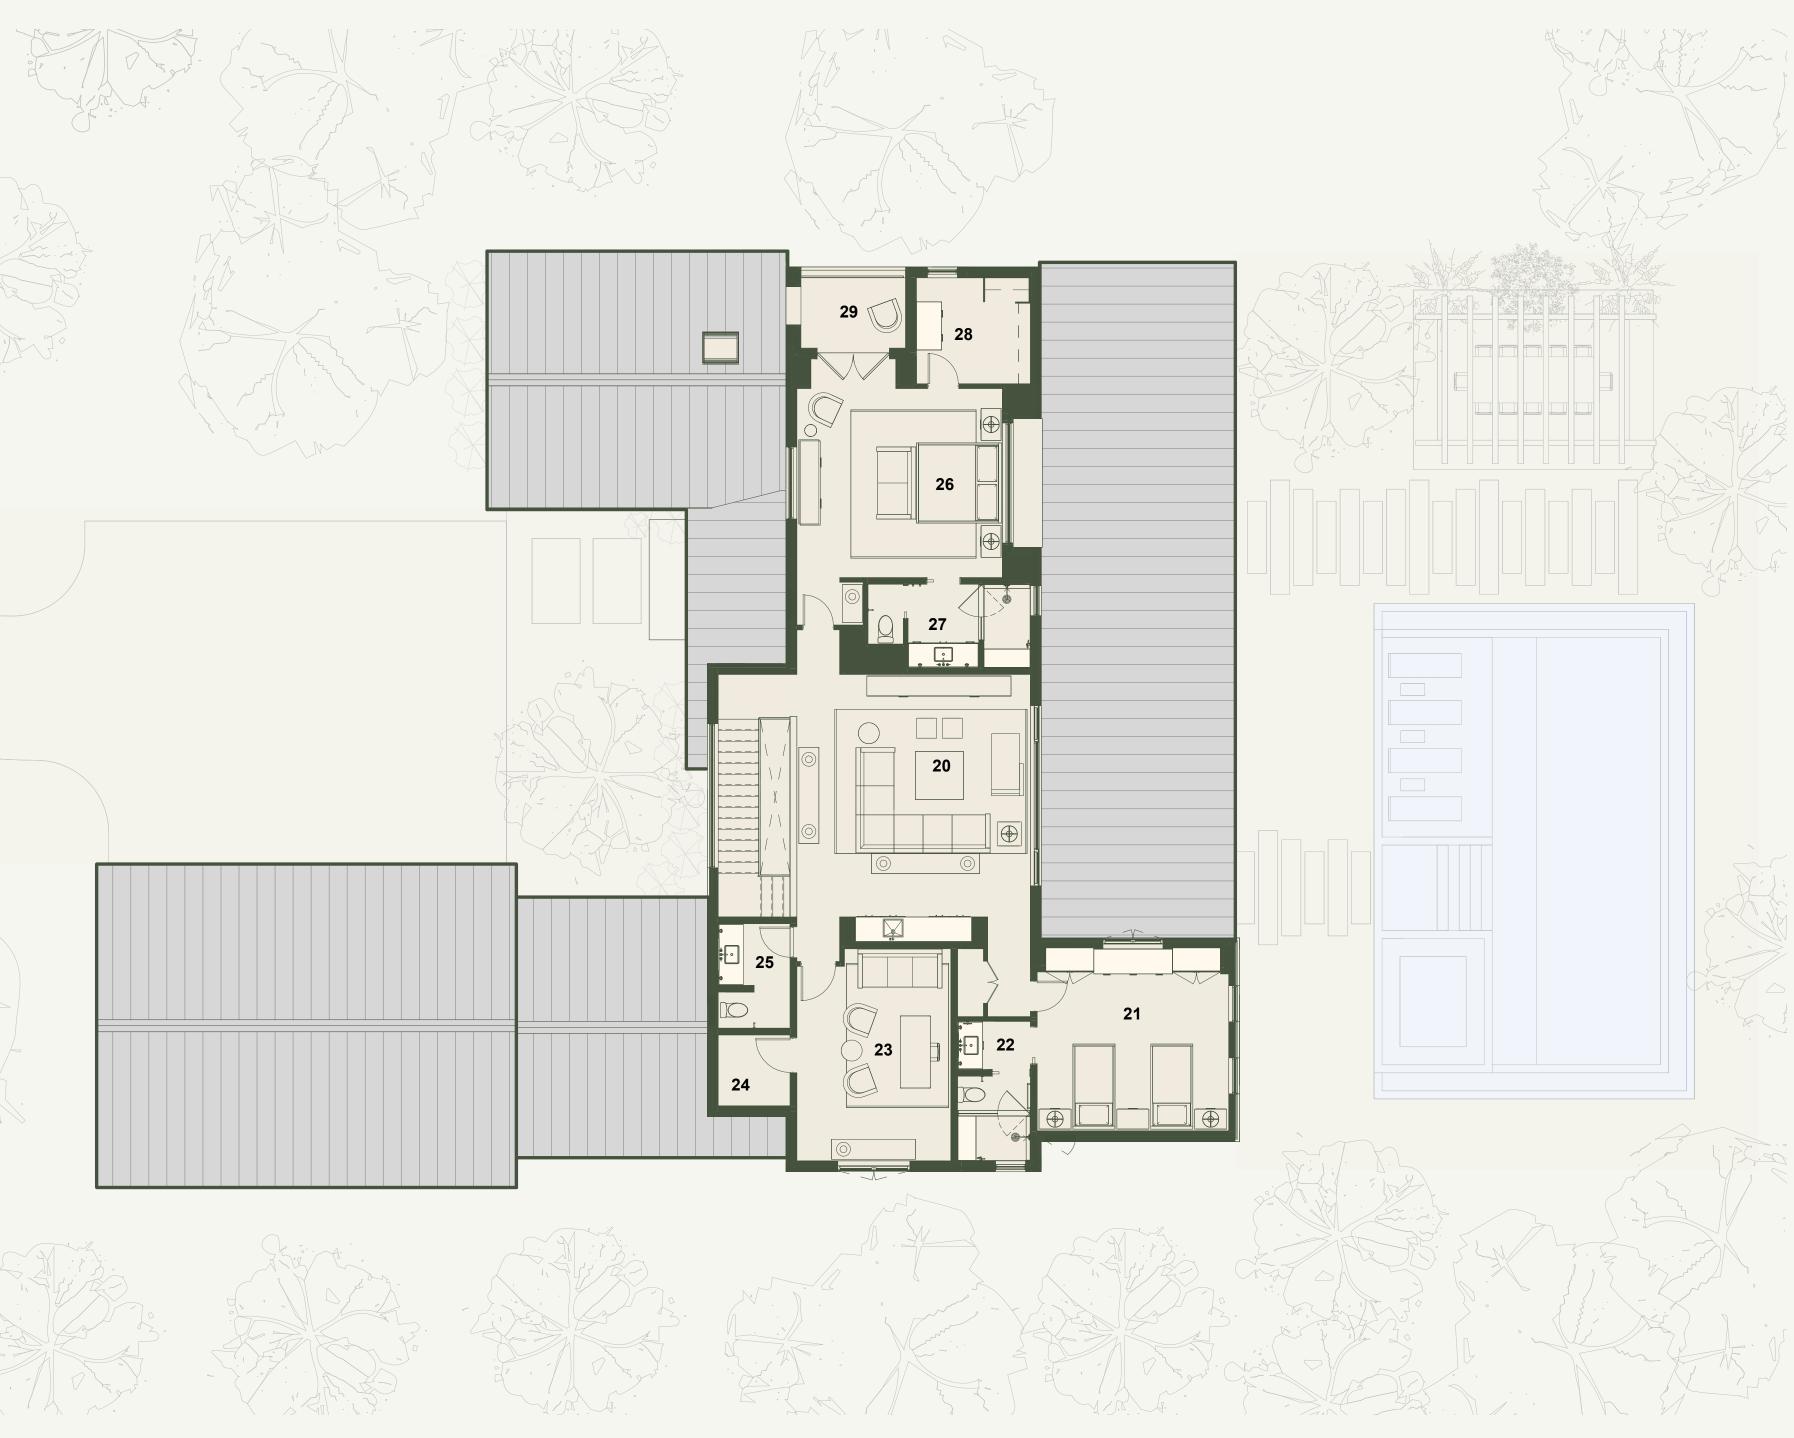

### UPPER LEVEL FLOOR PLAN

#### HOME FEATURES

- SPACIOUS INDOOR ENTERTAINMENT AREAS CONNECTED TO THE OUTDOOR LIVING
- PRIVATE DINING SPACE
- ADAPTIVE FLEX SPACES
- WALK-IN PANTRY & WET BAR
- PRIVATE OUTDOOR PATIOS & TERRACE OFF PRIMARY SUITES
- HOME OFFICE
- MULTIPLE INTIMATE LIVING SPACES
- 3 CAR GARAGE

#### AREA BREAKDOWN

| UPPER LEVEL              | 1,860 ft <sup>2</sup> |
|--------------------------|-----------------------|
| MAINLEVEL                | 2,832 ft <sup>2</sup> |
| TOTAL CONDITIONED AREA   | 4,692 ft²             |
| GARAGE & MECHANICAL      | 856 ft²               |
| COVERED TERRACES         | 952 ft <sup>2</sup>   |
| TOTAL UNCONDITIONED AREA | 1,808 ft <sup>2</sup> |

Floor plans are intended to give a general indication of the proposed layout only. Images and dimensions are not intended to form part of any contract or warranty.

#### LEGEND

- 20 GAME ROOM 20' 2" x 19'-5"
- 21 BEDROOM 15'-2" x 15'-11"
- 22 BATHROOM
- 23 OFFICE / FLEX ROOM 17'-8" x 12'-10"
- 24 STORAGE
- 25 POWDER ROOM
- 26 SECONDARY SUITE 15'-9" x 17'-2"
- 27 SECONDARY SUITE BATH
- 28 SECONDARY WALK-IN CLOSET
- 29 SECONDARY SUITE DECK