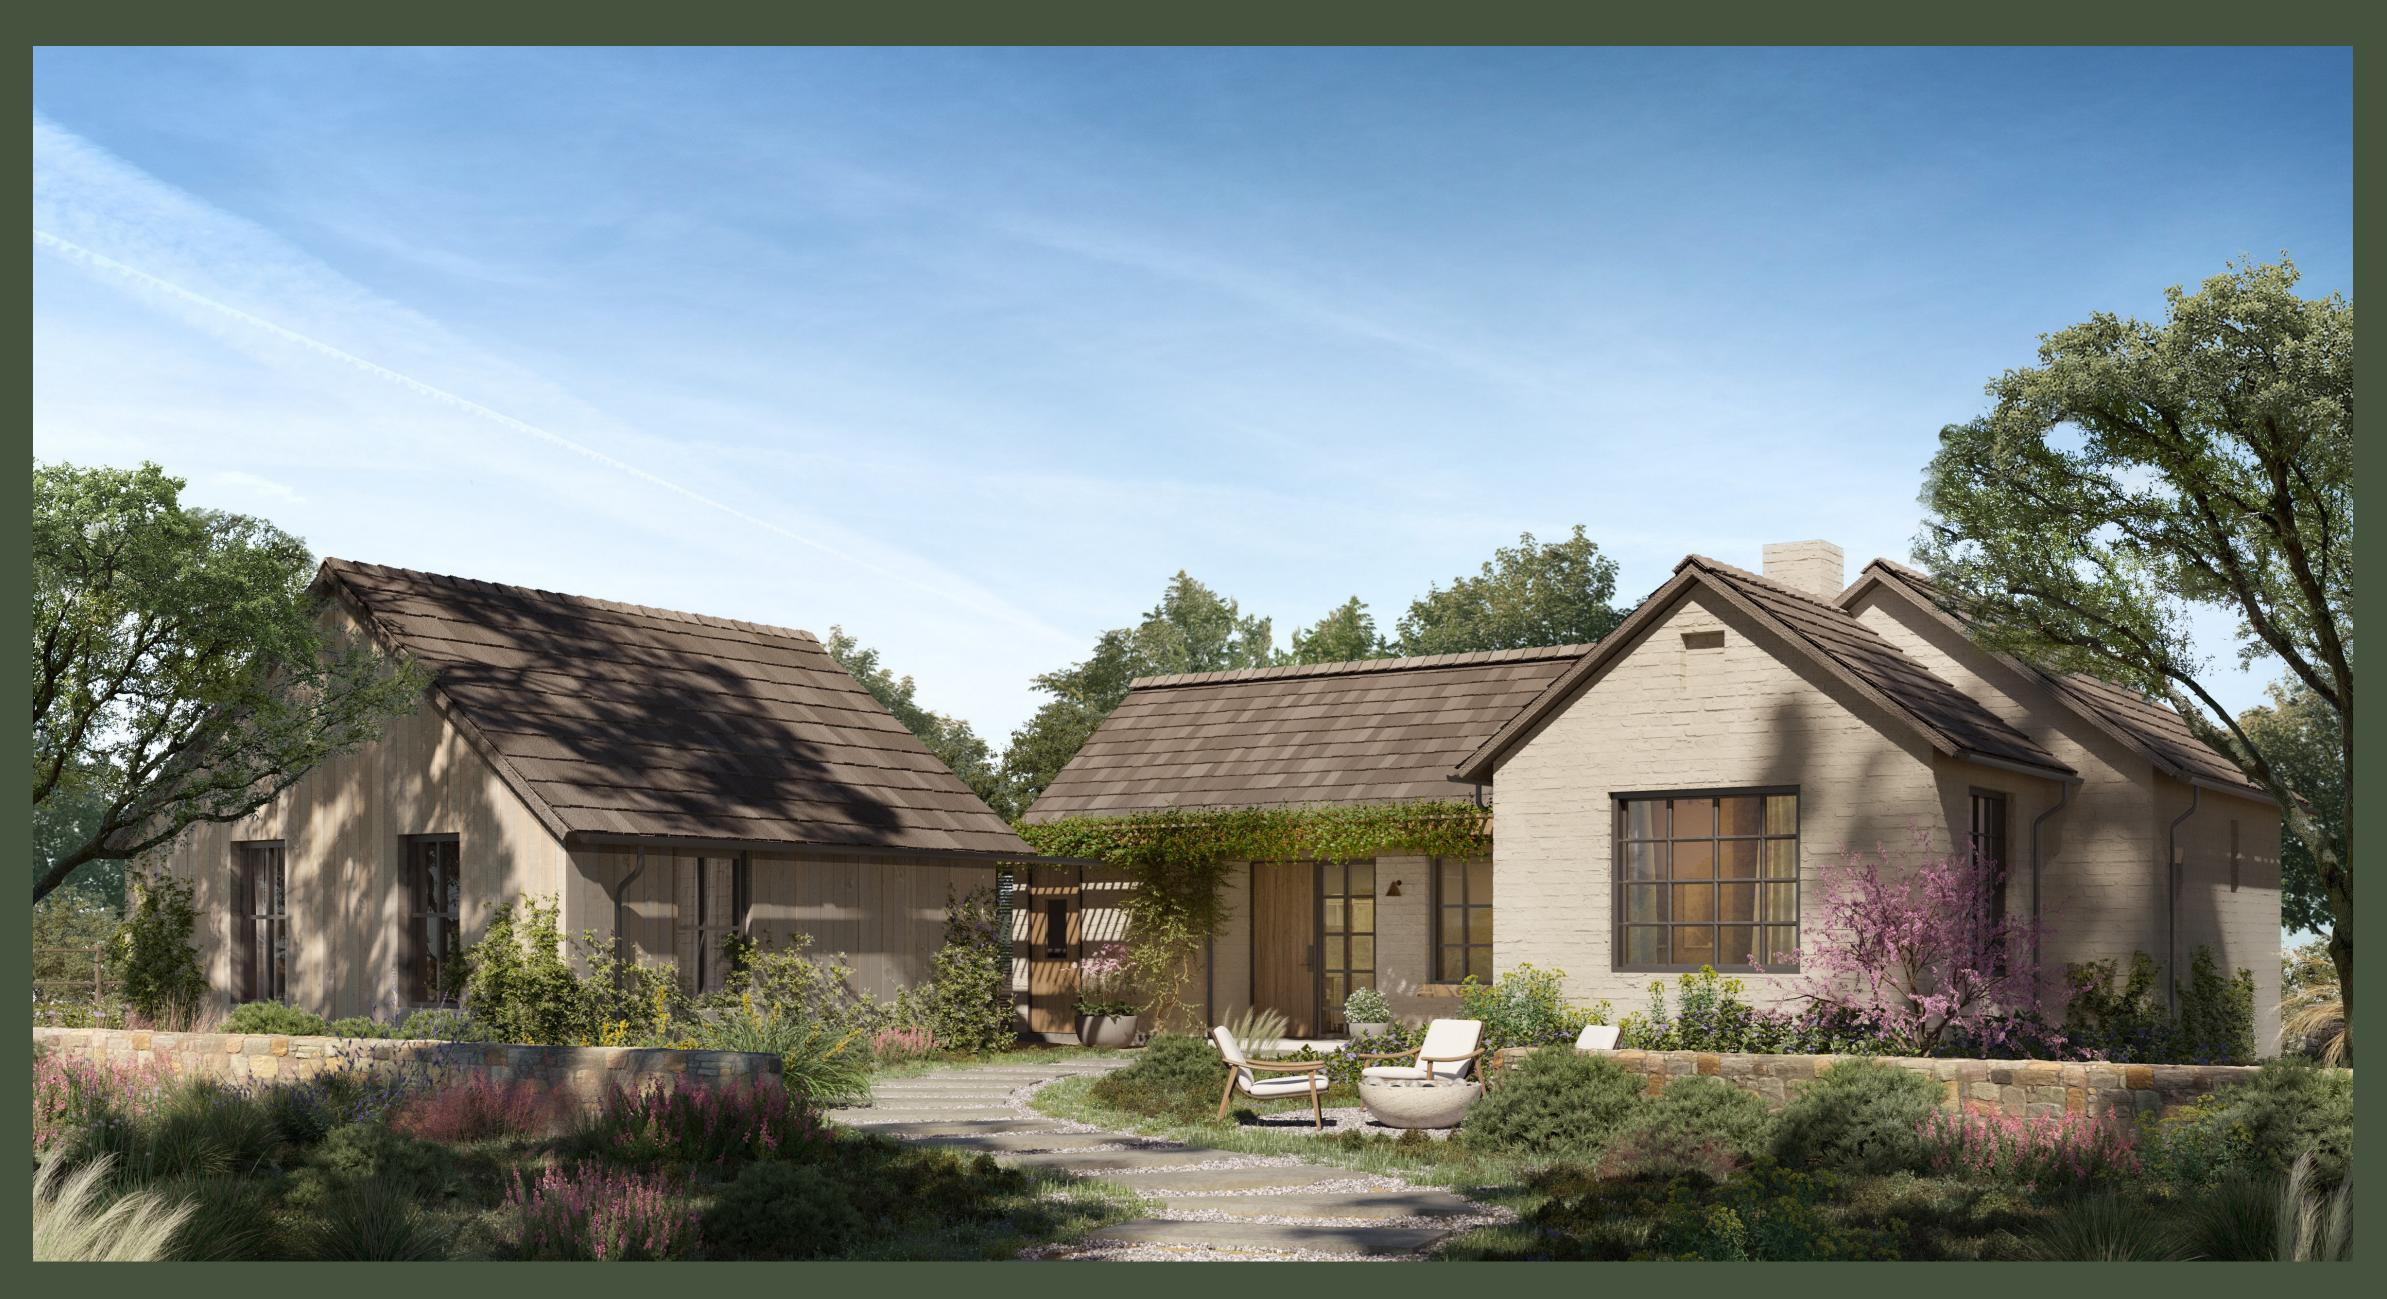

## LORALOMA COTTAGES

LIMESTONE 3 BEDROOM, 3.5 BATHROOM SINGLE STORY

The Cottages are a perfectly-sized retreat within walking distance of Limestone Gulch and Stargazing Park.

You will be inspired to live beyond the walls of your home with a plethora of club amenities just beyond your backyard. Whether you're seeking a Sunday home or a year-round residence, the Cottage brings nature to the forefront with protected views of Limestone Gulch and a home discreetly integrated into the natural topography of the land. Thoughtfully placed windows allow natural light to pour in while offering unique views from each area of the home, keeping you connected to nature even while relaxing indoors. Spend your evenings watching the sun go down from the comfort of the cocktail pool or bring your morning coffee on the trail just outside your front door to all that Loraloma has to discover.

Limestone Cottage pictured above to show general design intent for Cottage Homes.