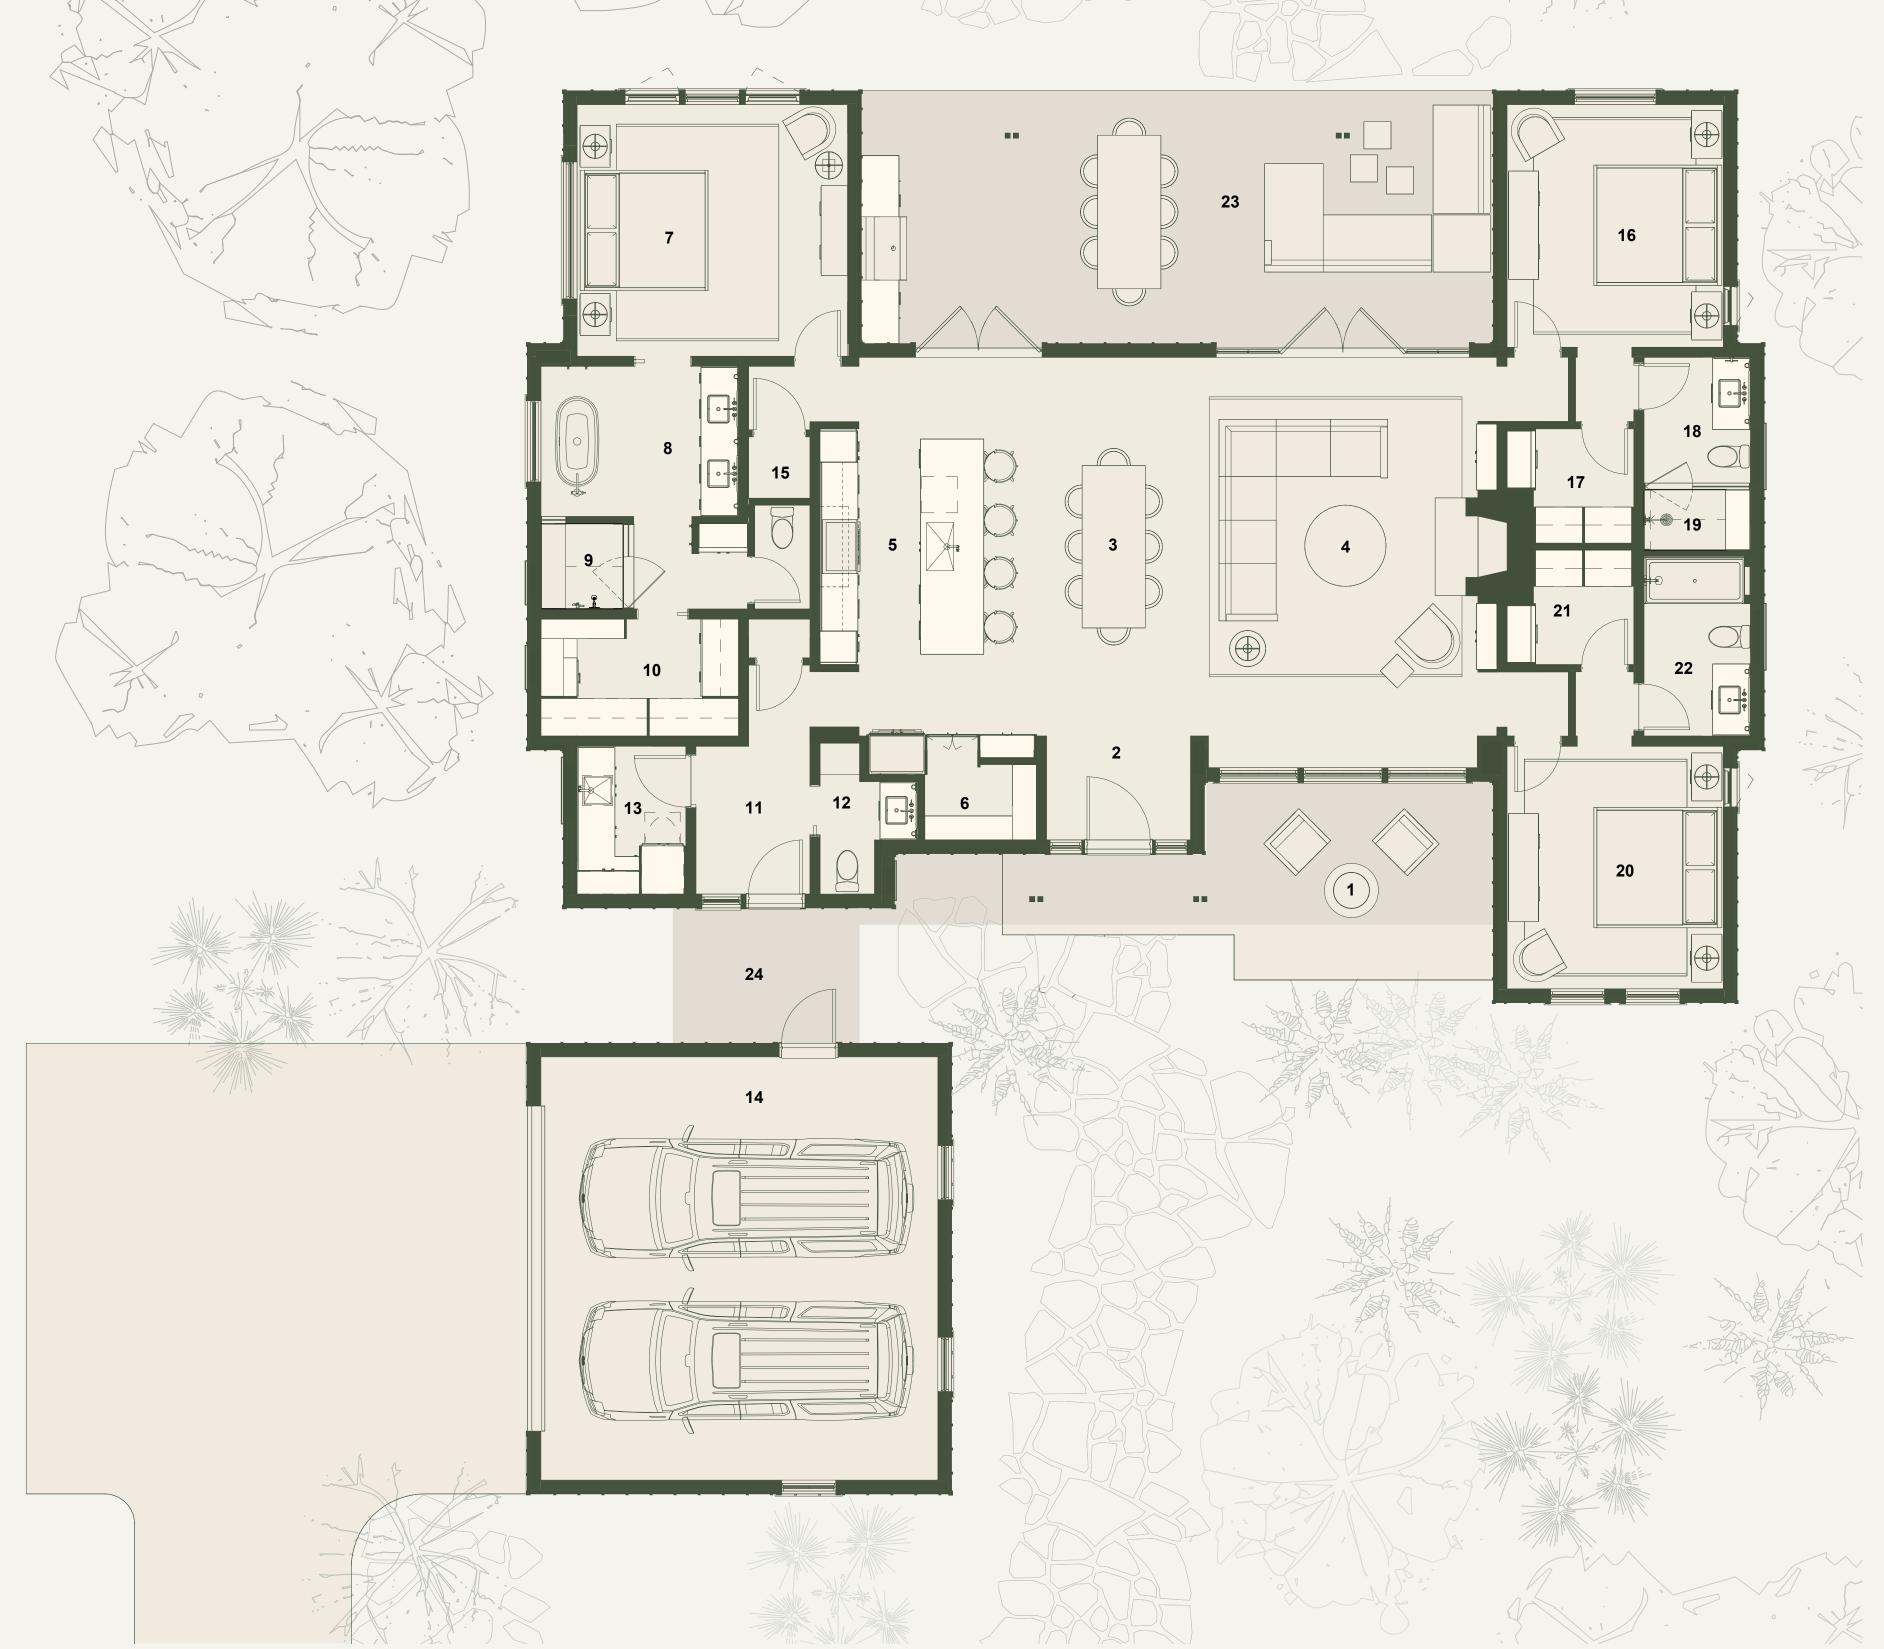

#### AREA BREAKDOWN

TOTAL CONDITIONED AREA 2,390 ft<sup>2</sup> 587 ft<sup>2</sup> GARAGE & MECHANICAL COVERED TERRACES 700 ft<sup>2</sup> TOTAL UNCONDITIONED AREA 1,287 ft<sup>2</sup>

#### LEGEND

- 01 ENTRANCE PORCH
- 02 ENTRY
- 03 DINING 21′ 0" x 9′ 7"
- 04 LIVING ROOM 22′ 8" x 16′ 0"
- 05 KITCHEN 21′ 0" x 11′ 11"
- 06 PANTRY
- 07 PRIMARY BEDROOM 15′0" x 14′0"
- 08 PRIMARY BATHROOM 13′ 5" x 11′ 0"
- 09 SHOWER
- 10 PRIMARY CLOSET 11′ 0" x 6′ 5"
- 11 MUDROOM 8′ 2" x 6′ 5"
- 12 POWDER ROOM
- 13 LAUNDRY 8′ 2" x 6′ 0"
- 14 GARAGE
- 15 MECHANICAL
- 16 BEDROOM 1 13′ 5" x 12′ 0"
- 17 CLOSET
- 18 BATHROOM 1
- 19 SHOWER
- 20 BEDROOM 2 13′ 5" x 12′ 0"
- 21 CLOSET
- 22 BATHROOM 2
- 23 PATIO
- 24 BREEZEWAY

FLOOR PLAN

Limestone Cottage Single Story pictured above to show general design intent for Cottage Homes.