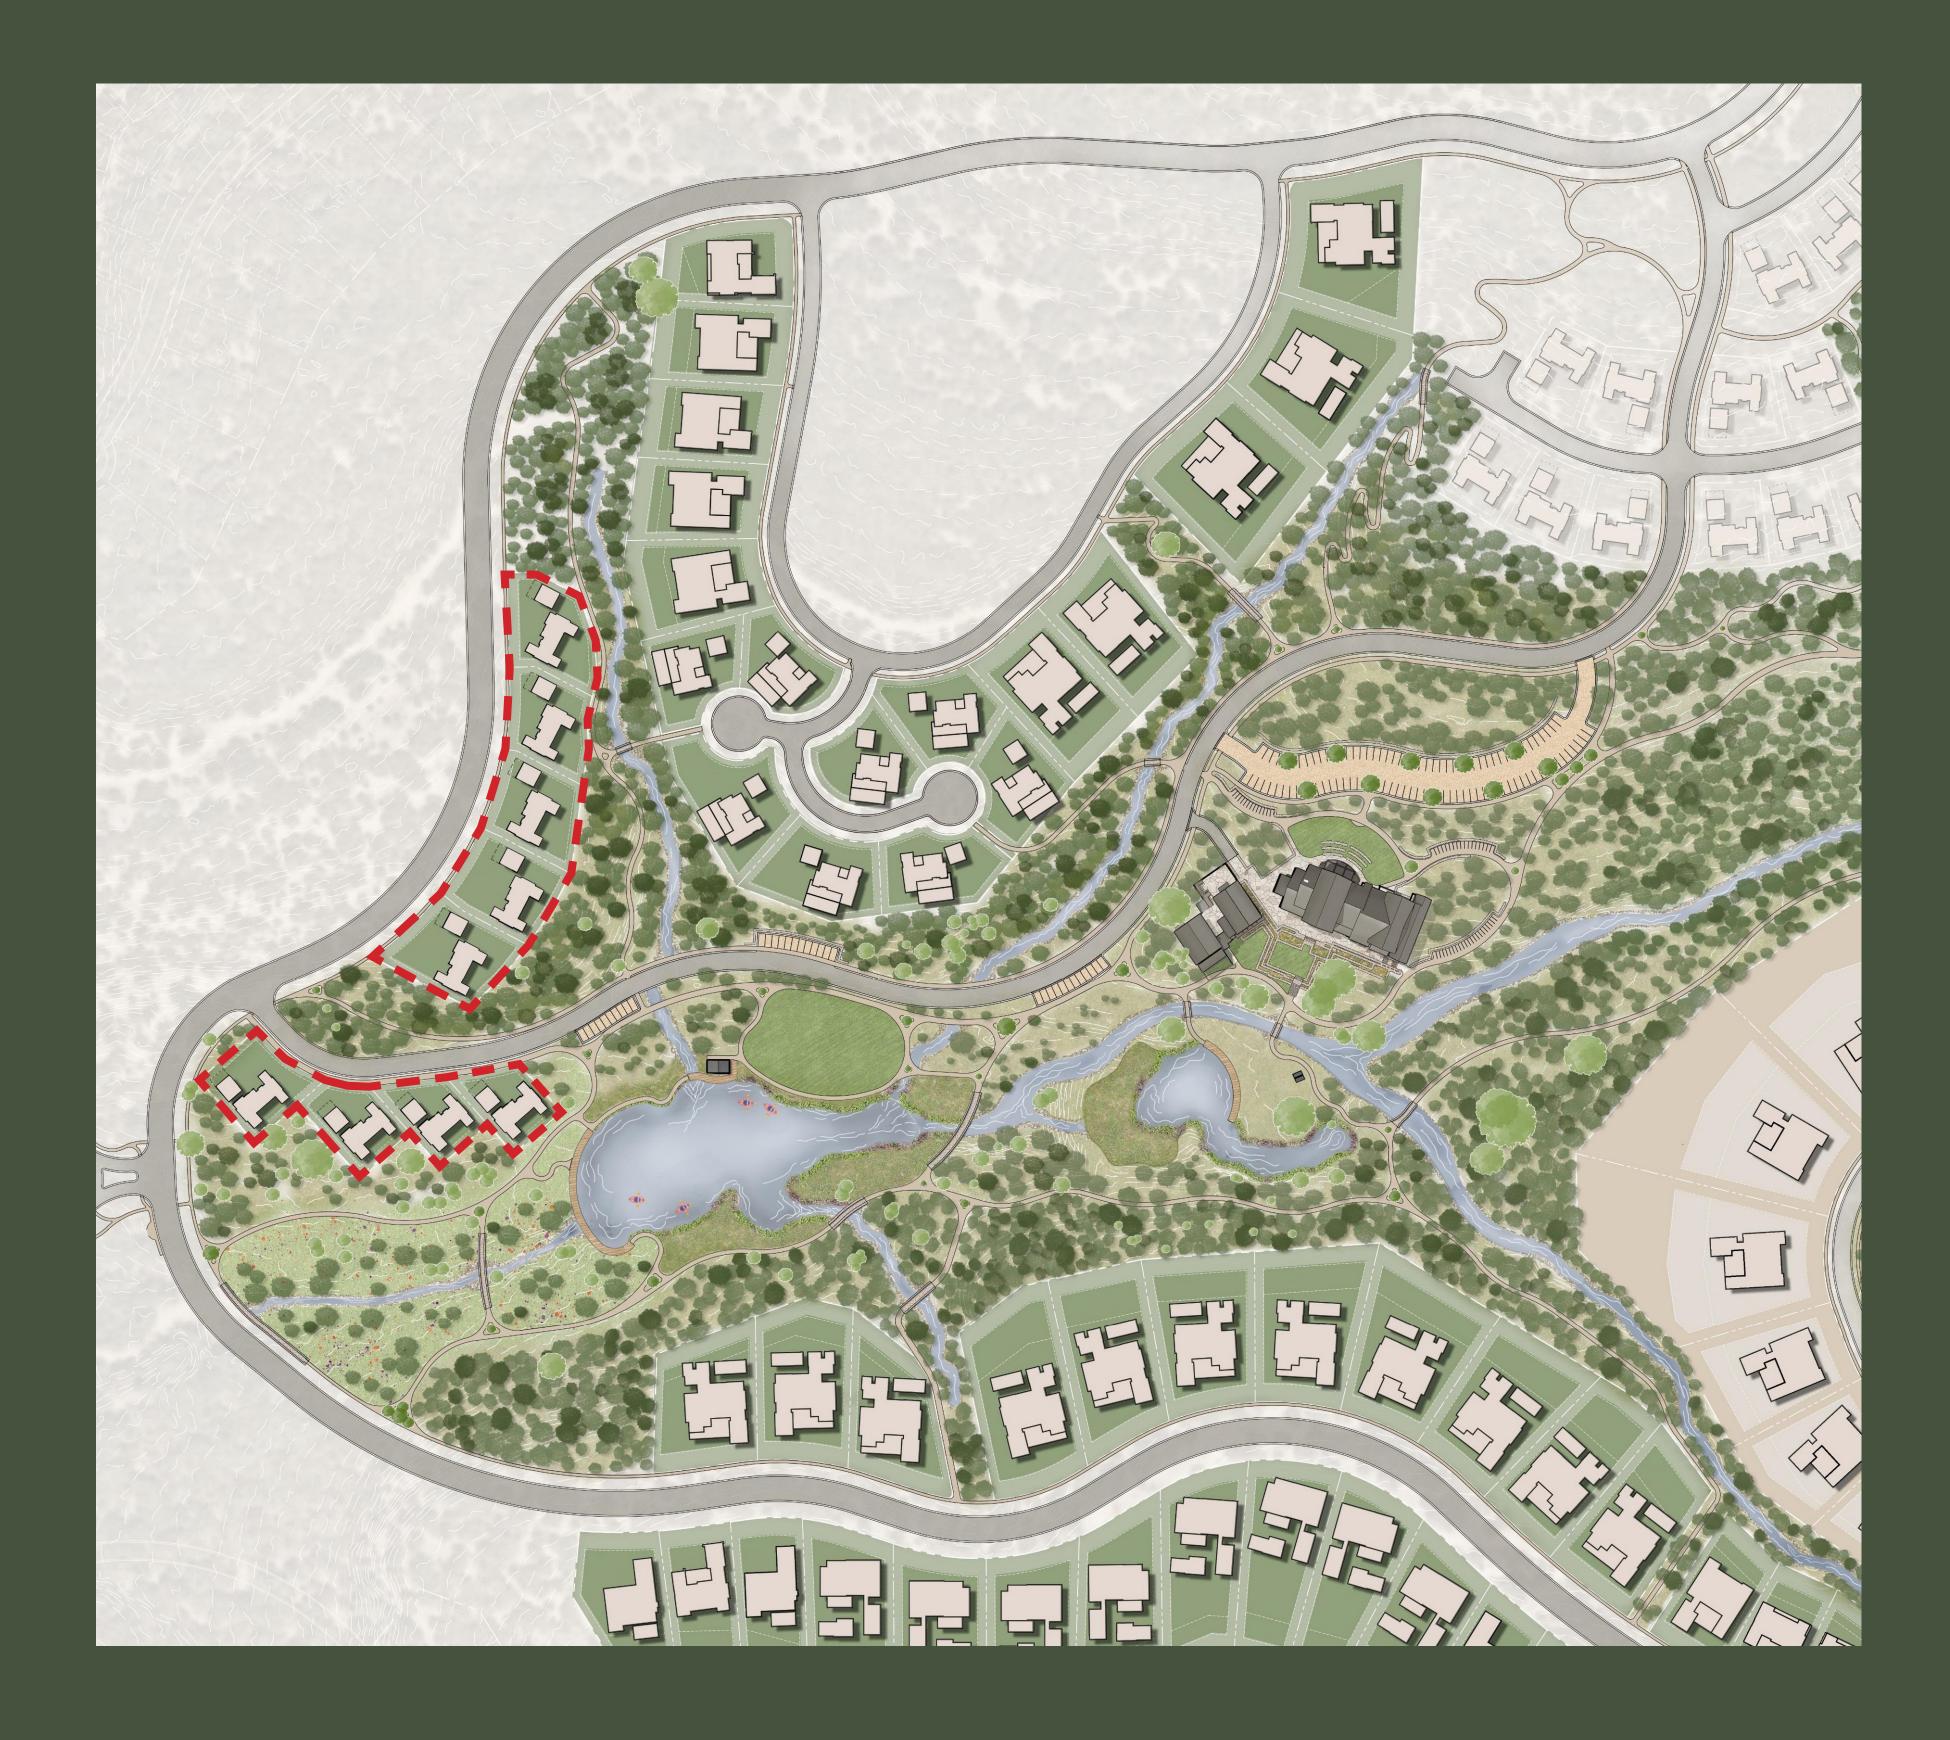

## LORALOMA COTTAGES

LIMESTONE 3 BEDROOM, 3.5 BATHROOM SINGLE STORY

The Cottages are a perfectly-sized retreat within walking distance of Limestone Gulch and Stargazing Park.

You will be inspired to live beyond the walls of your home with a plethora of club amenities just beyond your backyard. Whether you're seeking a Sunday home or a year-round residence, the Cottage brings nature to the forefront with protected views of Limestone Gulch and a home discreetly integrated into the natural topography of the land. Thoughtfully placed windows allow natural light to pour in while offering unique views from each area of the home, keeping you connected to nature even while relaxing indoors. Spend your evenings watching the sun go down from the comfort of the cocktail pool or bring your morning coffee on the trail just outside your front door to all that Loraloma has to discover.