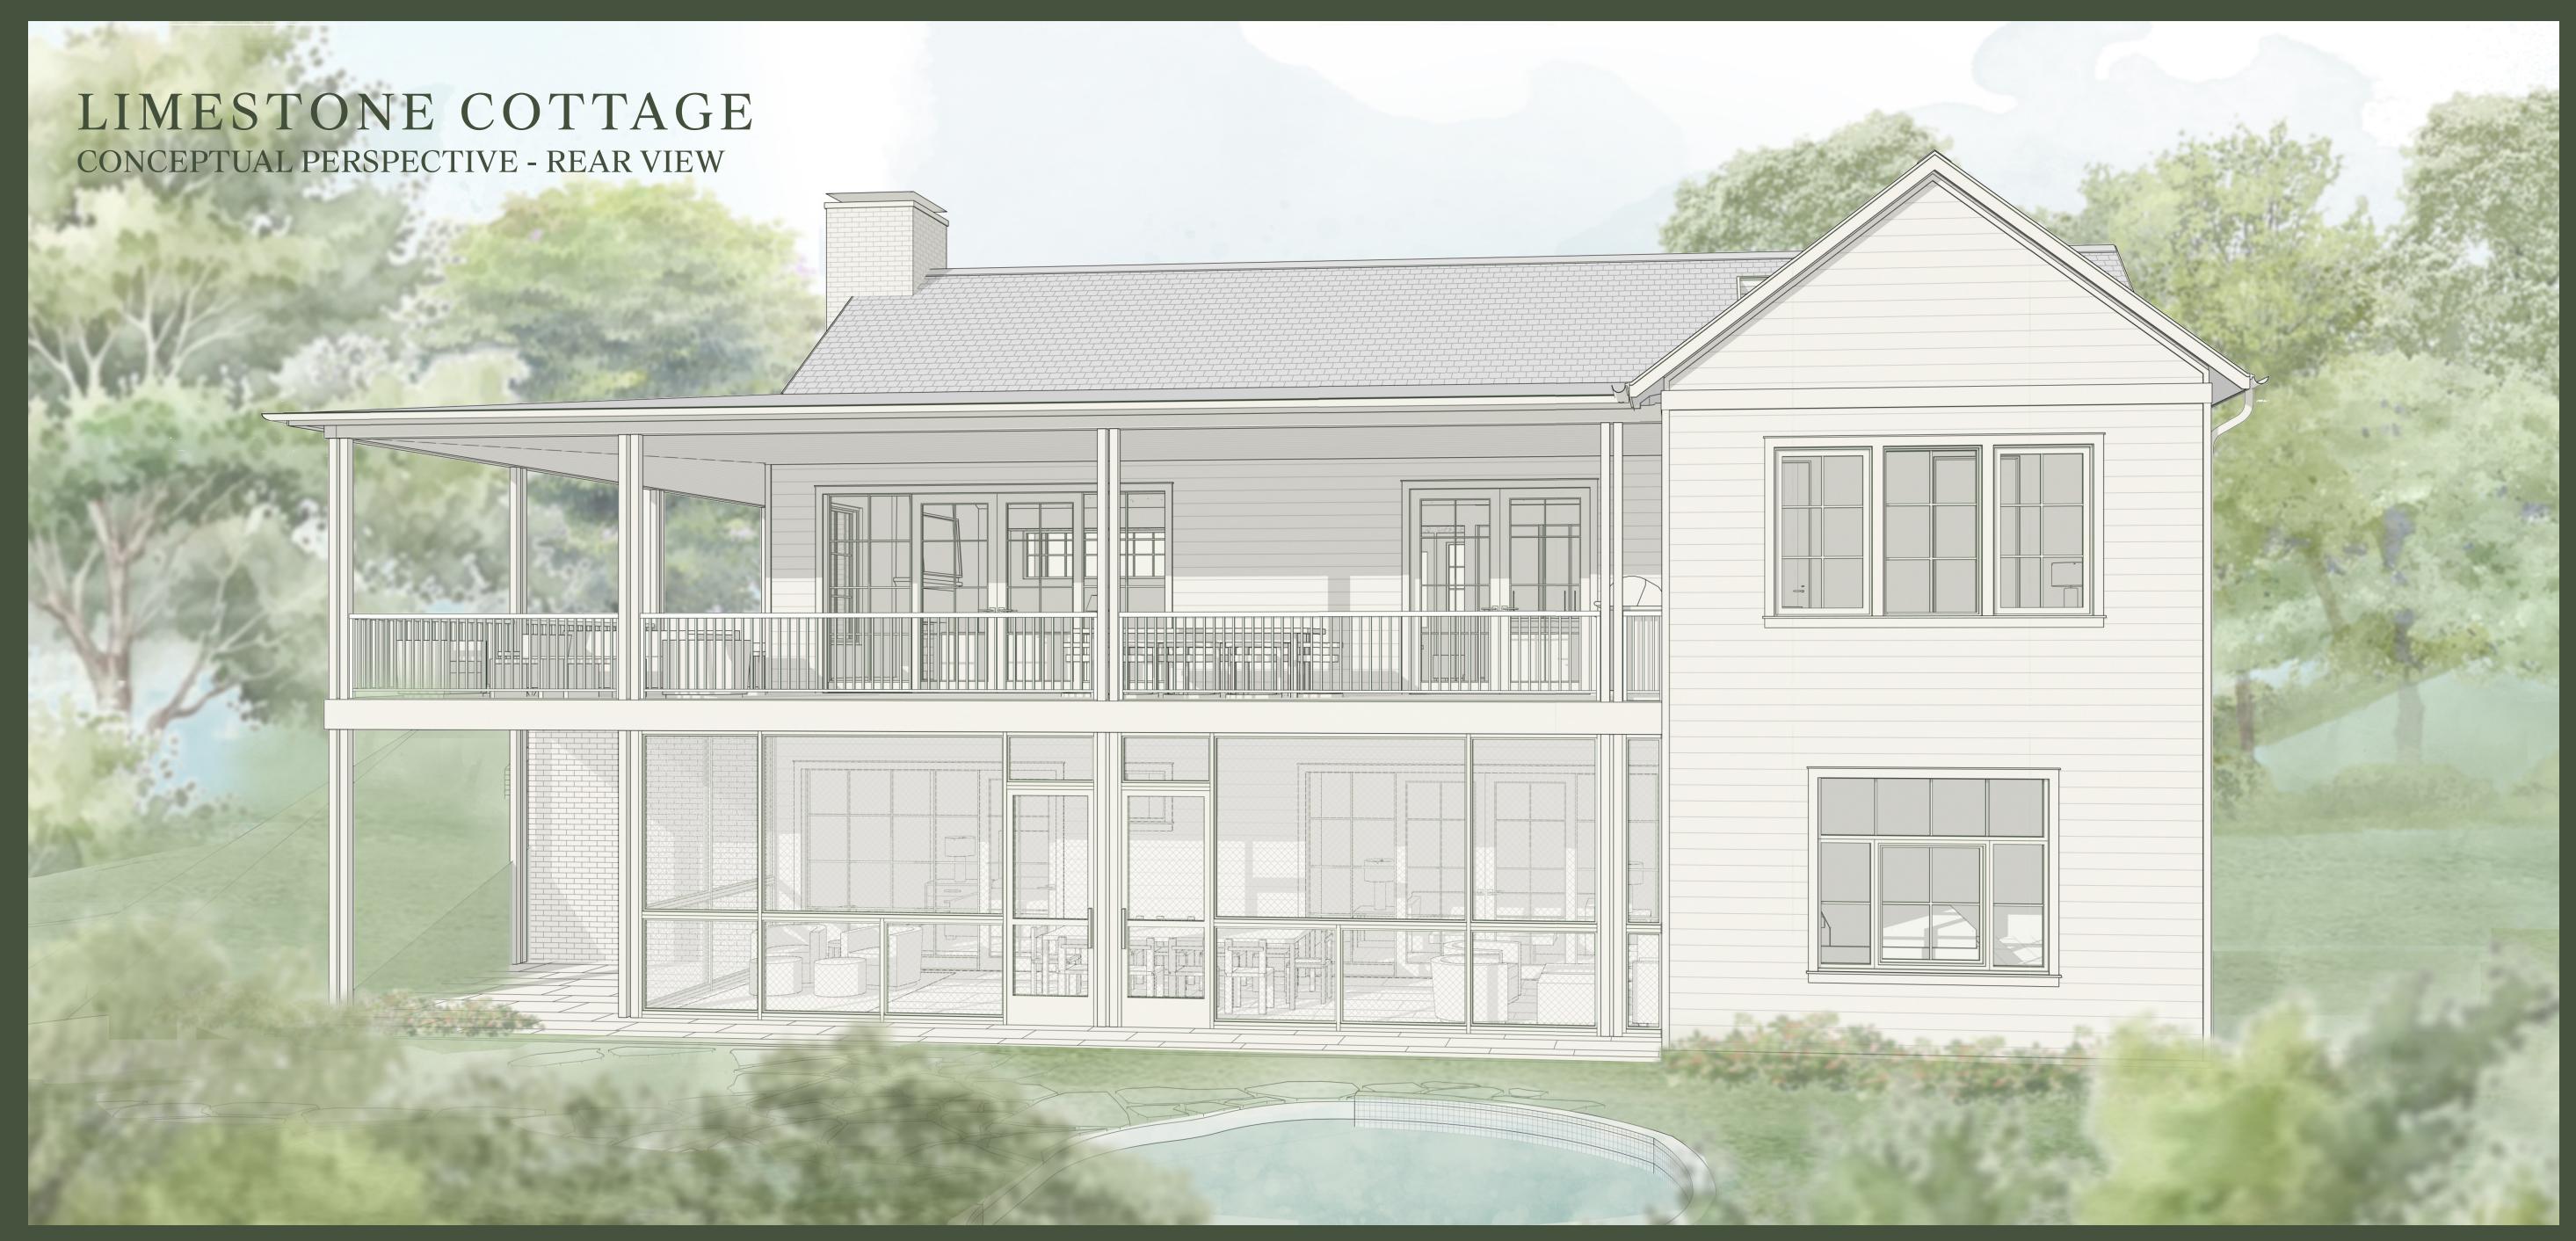

## MAIN LEVEL FLOOR PLAN HOME FEATURES

- COTTAGE ENCLAVE OF TIMELESS-STYLE HOMES
- SPACIOUS ENTERTAINMENT AREAS CONNECTED TO OUTDOOR LIVING
- EXPANSIVE PRIMARY SUITE WITH WALK-IN CLOSET
- DEDICATED LAUNDRY ROOM
- WRAP AROUND MAIN LEVEL DECK
- 2 CAR GARAGE

#### AREA BREAKDOWN

MAIN LEVEL 1,684 ft<sup>2</sup> LOWER LEVEL 942 ft<sup>2</sup> TOTAL CONDITIONED AREA 2,626 ft<sup>2</sup> GARAGE & MECHANICAL 759 ft<sup>2</sup> COVERED TERRACES 1,859 ft<sup>2</sup> TOTAL UNCONDITIONED AREA 2,618 ft<sup>2</sup>