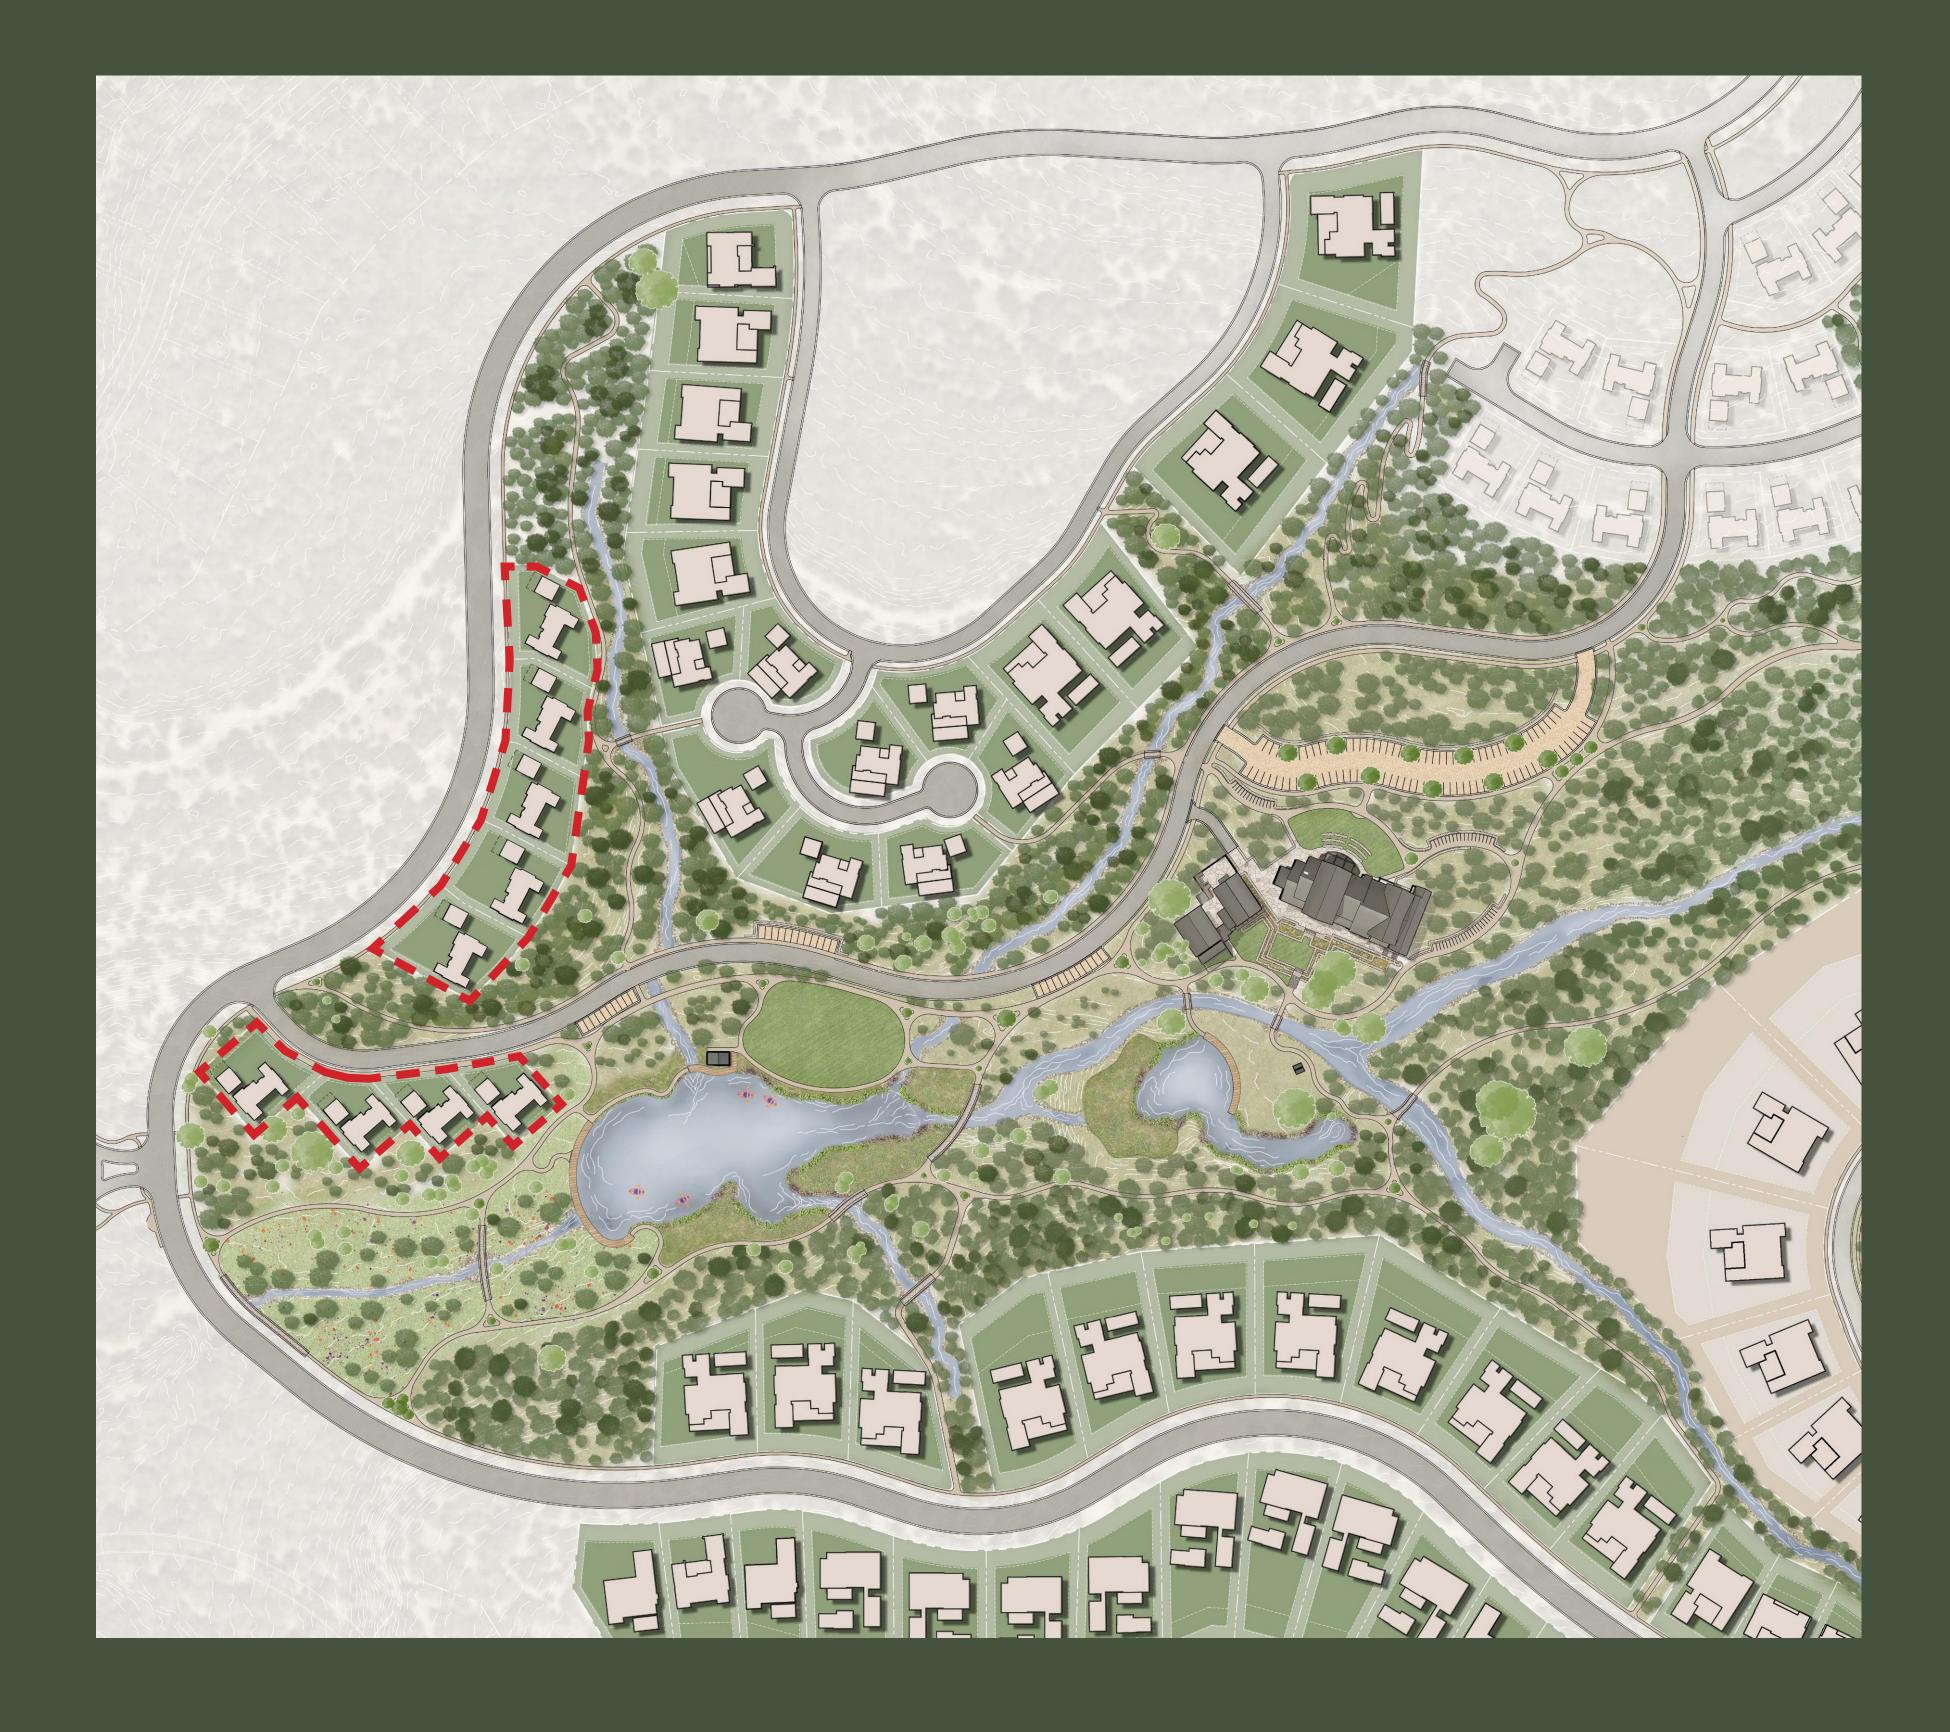

y integrated into the natural topography of the land. Thoughtfully placed windows allow natural light to pour in while offering unique views from each area of the home, keeping you connected to nature even while relaxing indoors. Spend your evenings watching the sun go down from the comfort of the cocktail pool or bring your morning coffee on the trail just outside your front door to all that Loraloma has to discover.



Limestone Cottage Single Story pictured above to show general design intent for Cottage Homes.









LIMESTONE 3 BEDROOM, 3.5 BATHROOM WALK OUT

## KEY FEATURES

- COTTAGE ENCLAVE OF TIMELESS-STYLE HOMES
- SPACIOUS ENTERTAINMENT AREAS CONNECTED TO OUTDOOR LIVING
- ENSUITE BEDROOMS WITH WALK-IN CLOSETS
- WALK-IN PANTRY
- DEDICATED LAUNDRY ROOM
- 2 CAR DETACHED GARAGE













LIMESTONE 3 BEDROOM, 3.5 BATHROOM WALK OUT

## MAIN LEVEL FLOOR PLAN HOME FEATURES

- COTTAGE ENCLAVE OF TIMELESS-STYLE HOMES
- SPACIOUS ENTERTAINMENT AREAS CONNECTED TO OUTDOOR LIVING
- EXPANSIVE PRIMARY SUITE WITH WALK-IN CLOSET
- DEDICATED LAUNDRY ROOM
- WRAP AROUND MAIN LEVEL DECK
- 2 CAR GARAGE

#### AREA BREAKDOWN

MAIN LEVEL 1,684 ft<sup>2</sup> LOWER LEVEL 942 ft<sup>2</sup> TOTAL CONDITIONED AREA 2,626 ft<sup>2</sup> GARAGE & MECHANICAL 759 ft<sup>2</sup> COVERED TERRACES 1,859 ft<sup>2</sup> TOTAL UNCONDITIONED AREA 2,618 ft<sup>2</sup>









#### LEGEND

- 01 ENTRANCE PORCH
- 02 ENTRY
- 03 DINING 21′ 0" x 8′ 11"
- 04 LIVING ROOM 22′ 9" x 16′ 1"
- 05 KITCHEN 21' 0" x 12' 7"
- 06 PANTRY
- 07 PRIMARY BEDROOM 15′ 0" x 13′ 11"
- 08 PRIMARY BATHROOM 10′11" x 8′4"
- 09 SHO