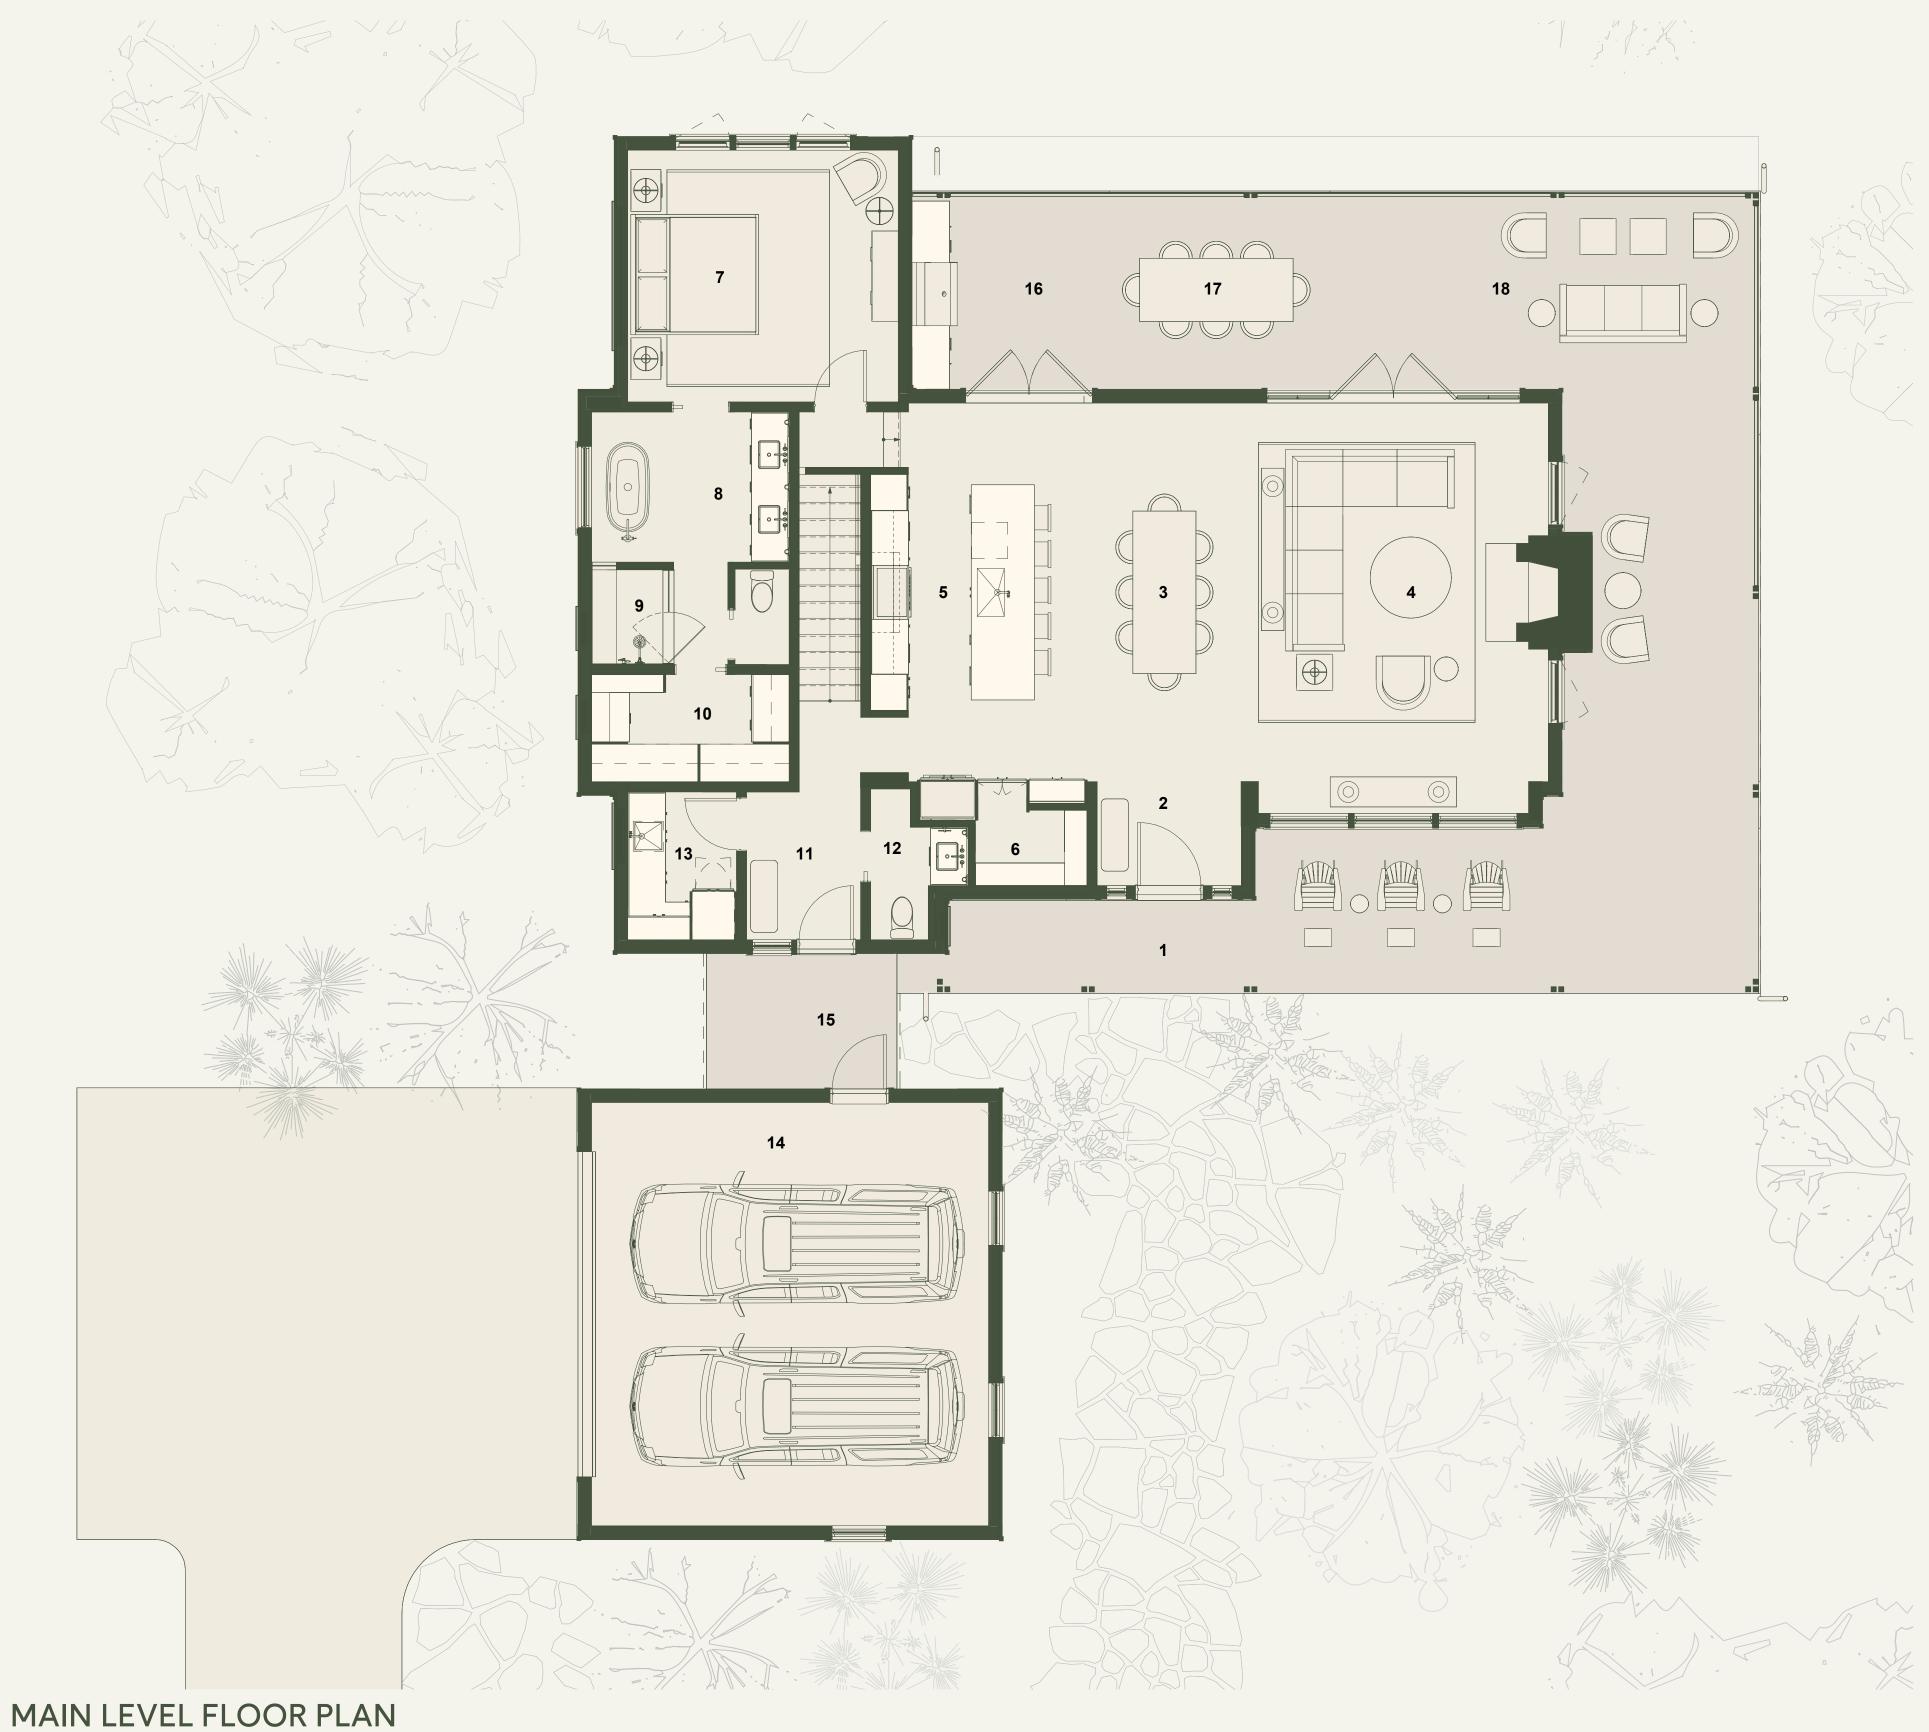

## MAIN LEVEL FLOOR PLAN HOME FEATURES

- COTTAGE ENCLAVE OF TIMELESS-STYLE HOMES
- SPACIOUS ENTERTAINMENT AREAS CONNECTED TO OUTDOOR LIVING
- EXPANSIVE PRIMARY SUITE WITH WALK-IN CLOSET
- DEDICATED LAUNDRY ROOM
- WRAP AROUND MAIN LEVEL DECK
- 2 CAR GARAGE

#### AREA BREAKDOWN

MAIN LEVEL 1,684 ft<sup>2</sup> LOWER LEVEL 942 ft<sup>2</sup> TOTAL CONDITIONED AREA 2,626 ft<sup>2</sup> GARAGE & MECHANICAL 759 ft<sup>2</sup> COVERED TERRACES 1,859 ft<sup>2</sup> TOTAL UNCONDITIONED AREA 2,618 ft<sup>2</sup>

#### LEGEND

- 01 ENTRANCE PORCH
- 02 ENTRY
- 03 DINING 21′ 0" x 8′ 11"
- 04 LIVING ROOM 22′ 9" x 16′ 1"
- 05 KITCHEN 21' 0" x 12' 7"
- 06 PANTRY
- 07 PRIMARY BEDROOM 15′ 0" x 13′ 11"
- 08 PRIMARY BATHROOM 10′11" x 8′4"
- 09 SHOWER
- 10 PRIMARY CLOSET 10′11" x 5′11"
- 11 MUDROOM 8′ 2" x 6′ 4"
- 12 POWDER ROOM
- 13 LAUNDRY 8′ 2" x 6′ 0"
- 14 GARAGE
- 15 COVERED WALKWAY
- 16 OUTDOOR KITCHEN
- 17 OUTDOOR DINING
- 18 OUTDOOR LIVING