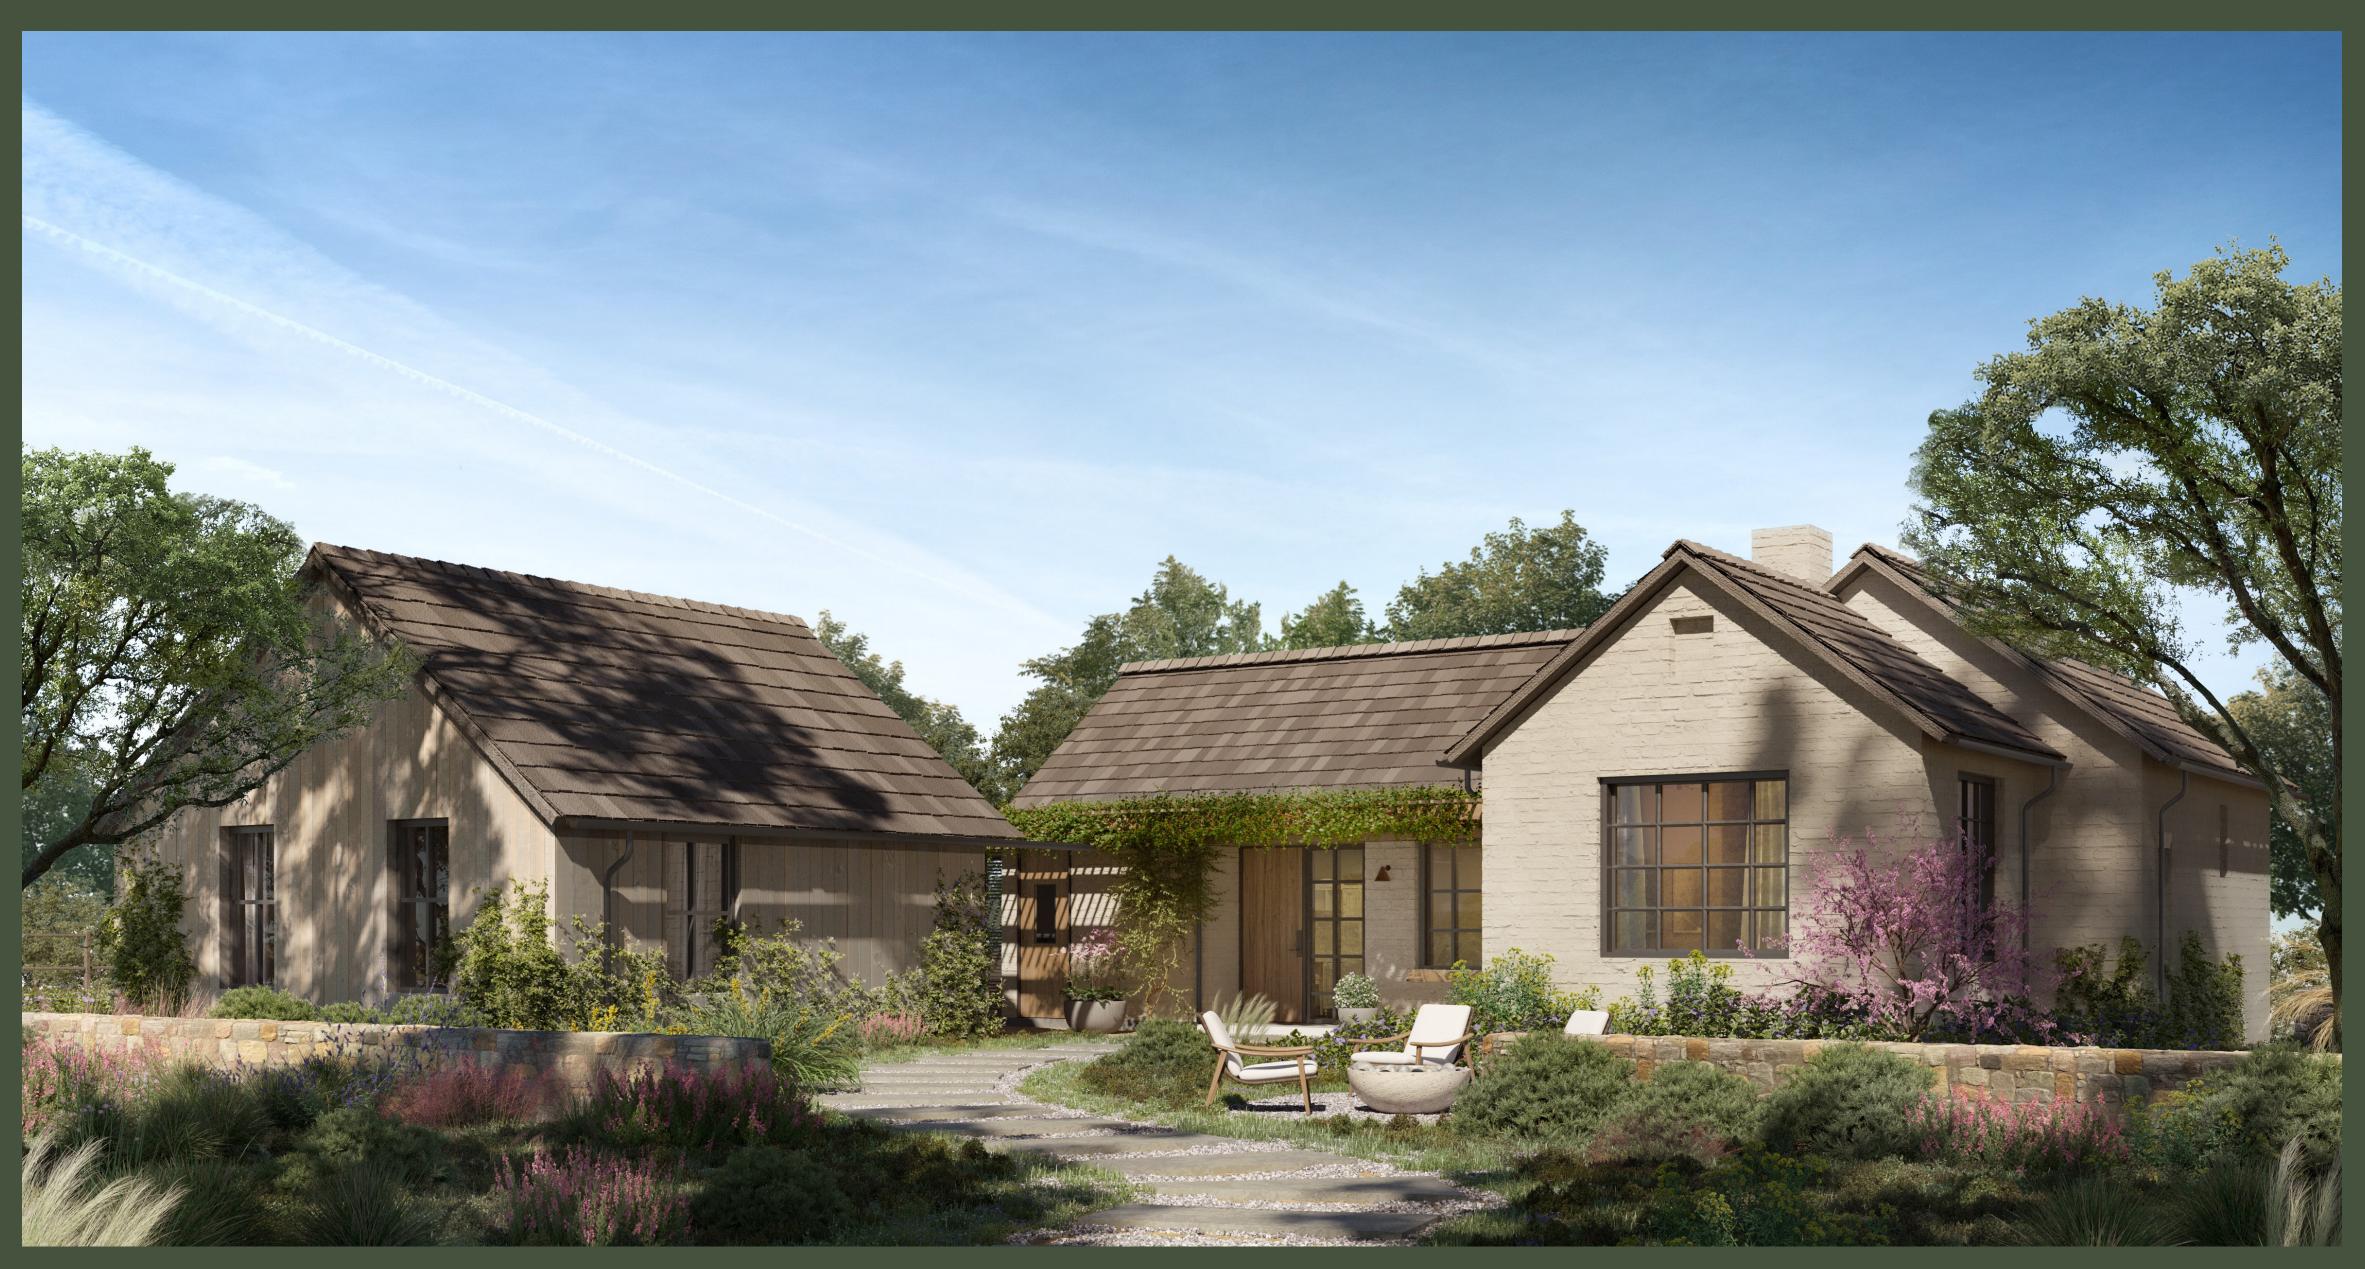

Limestone Cottage Single Story pictured above to show general design intent for Cottage Homes.

LIMESTONE 3 BEDROOM, 3.5 BATHROOM WALK OUT

# LIMESTONE WALKOUT COTTAGE

LIMESTONE 3 BEDROOM, 3.5 BATHROOM WALK OUT

The Cottages are a perfectly-sized retreat within walking distance of Limestone Gulch and Stargazing Park.

You will be inspired to live beyond the walls of your home with a plethora of club amenities just beyond your backyard. Whether you're seeking a Sunday home or a year-round residence, the Cottage brings nature to the forefront with protected views of Limestone Gulch and a home discreetly integrated into the natural topography of the land. Thoughtfully placed windows allow natural light to pour in while offering unique views from each area of the home, keeping you connected to nature even while relaxing indoors. Spend your evenings watching the sun go down from the comfort of the cocktail pool or bring your morning coffee on the trail just outside your front door to all that Loraloma has to discover.