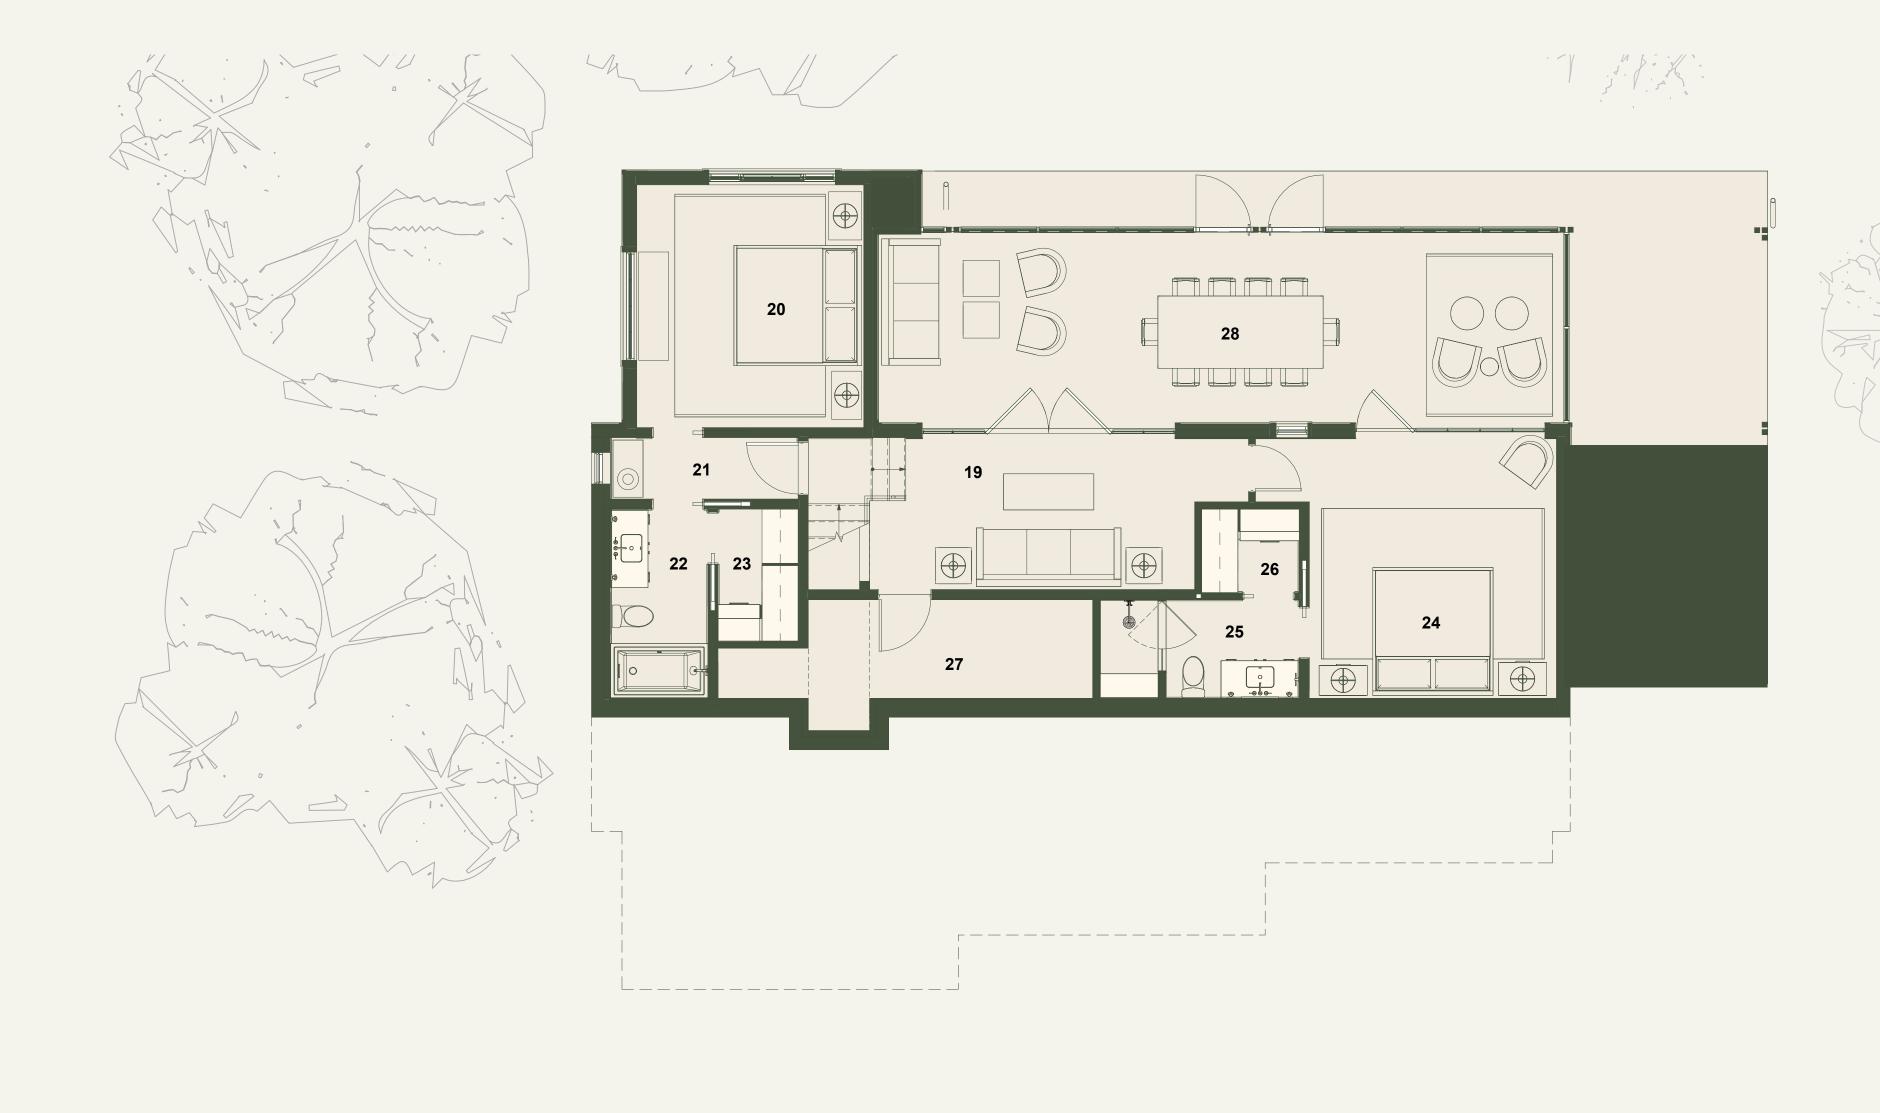

## LOWER LEVEL FLOOR PLAN HOME FEATURES

- COTTAGE ENCLAVE OF TIMELESS-STYLE HOMES
- SPACIOUS ENTERTAINMENT AREAS CONNECTED TO OUTDOOR LIVING
- EXPANSIVE PRIMARY SUITE WITH WALK-IN CLOSET
- DEDICATED LAUNDRY ROOM
- WRAP AROUND MAIN LEVEL DECK
- 2 CAR GARAGE

#### AREA BREAKDOWN

MAIN LEVEL 1,684 ft<sup>2</sup> LOWER LEVEL 942 ft<sup>2</sup> TOTAL CONDITIONED AREA 2,626 ft<sup>2</sup> GARAGE & MECHANICAL 759 ft<sup>2</sup> COVERED TERRACES 1,859 ft<sup>2</sup> TOTAL UNCONDITIONED AREA 2,618 ft<sup>2</sup>

- 19 GAME ROOM
- 20 BEDROOM 12′7" x 13′5"
- 21 VESTIBULE
- 22 BATHROOM
- 23 WALK-IN CLOSET
- 24 BEDROOM 13′ 8" x 14′ 5"
- 25 BATHROOM
- 26 WALK-IN CLOSET
- 27 MECHANICAL
- 28 SCREEN PORCH

### LOWER LEVEL FLOOR PLAN

Limestone Cottage Walkout pictured above to show general design intent for Cottage Homes.