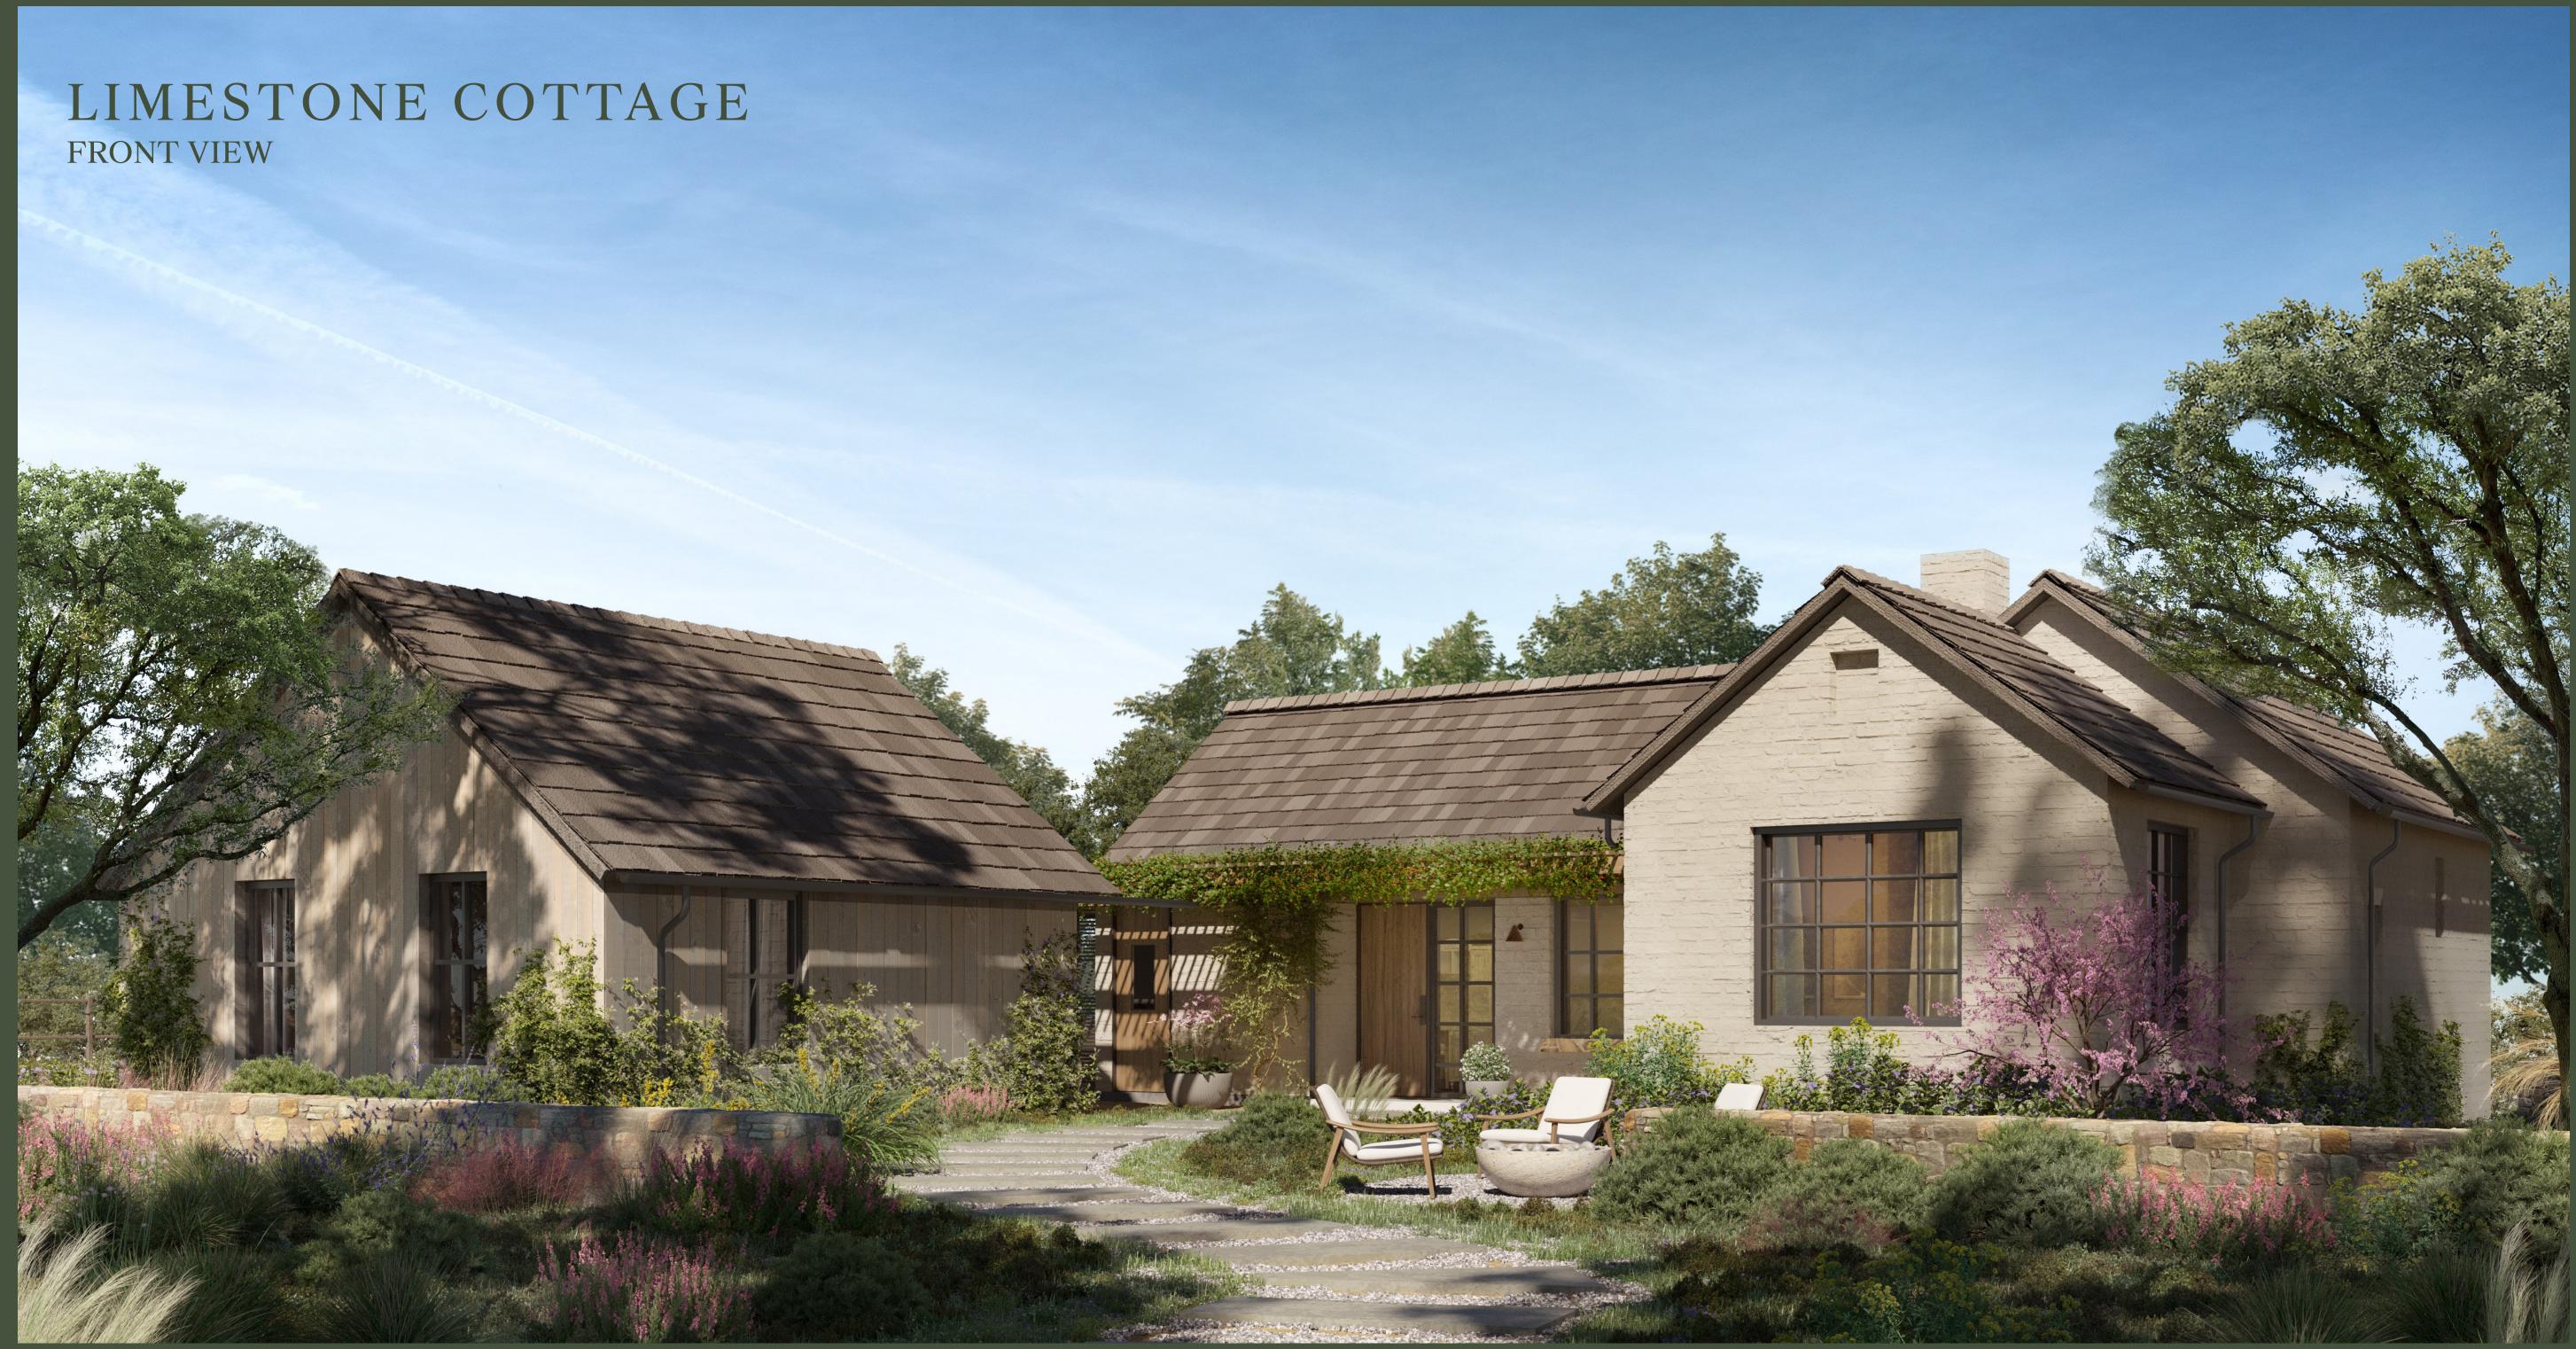

# LIMESTONE WALKOUT COTTAGE

LIMESTONE 3 BEDROOM, 3.5 BATHROOM WALK OUT

The Cottages are a perfectly-sized retreat within walking distance of Limestone Gulch and Stargazing Park.

You will be inspired to live beyond the walls of your home with a plethora of club amenities just beyond your backyard. Whether you're seeking a Sunday home or a year-round residence, the Cottage brings nature to the forefront with protected views of Limestone Gulch and a home discreetly integrated into the natural topography of the land. Thoughtfully placed windows allow natural light to pour in while offering unique views from each area of the home, keeping you connected to nature even while relaxing indoors. Spend your evenings watching the sun go down from the comfort of the cocktail pool or bring your morning coffee on the trail just outside your front door to all that Loraloma has to discover.

Limestone Cottage Single Story pictured above to show general design intent for Cottage Homes.

LIMESTONE 3 BEDROOM, 3.5 BATHROOM WALK OUT